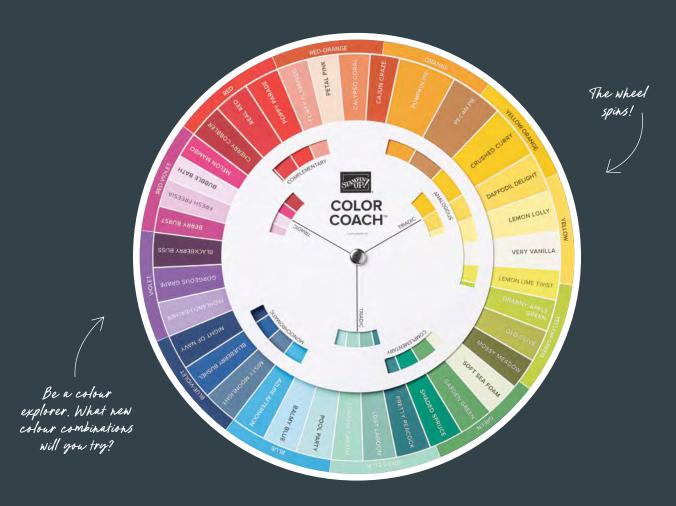

## We Love Colour!

And we love it even more when making pleasing colour combos takes just one spin. The Color Coach™ helps you make the right colour plays. Let it teach you how to mix, coordinate, and contrast colour so you can achieve your creative goals.

COLOR COACH • 166481 | \$21.75 AUD | \$26.25 NZD Wheel size: 8" (20.3 cm)

### Learn More About Colour Theory

### Monochromatic

Just starting out? Choose one colour that you love and pair it with shades and tints of that same colour. Your colours will always match!

## Complementary

You know what they say—opposites attract! Try pairing colours that are opposite each other on the colour wheel to create a fun, bold contrast.

### Analagous

Choose three colours that are side-by-side on the colour wheel. These colour neighbours work together wonderfully to create harmony and balance.