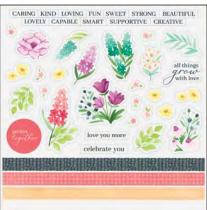

#### FLORALS IN BLOOM 12" X 12" (30.5 X 30.5 CM) DESIGNER SERIES PAPER & STICKER SHEET 166643 | \$29.75 AUD | \$35.75 NZD

13 sheets: 2 each of 6 double-sided designs and 1 sticker sheet. Colors: Darling Duckling, Petunia Pop, Secret Sea, Strawberry Slush, Summer Splash, Timid Tiger.

#### TURTLE-Y CUTE 12" X 12" (30.5 X 30.5 CM) DESIGNER SERIES PAPER & STICKER SHEET 166644 | \$29.75 AUD | \$35.75 NZD

13 sheets: 2 each of 6 double-sided designs and 1 sticker sheet. Colors: Crushed Curry, Garden Green, Granny Apple Green, Pool Party, Poppy Parade, Shaded Spruce.