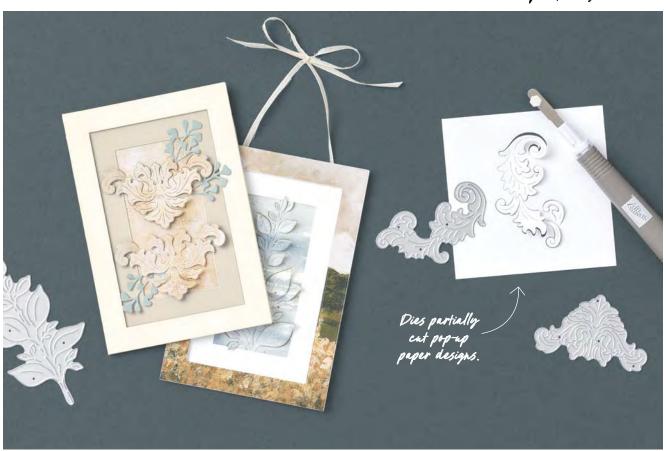

10% | MUNDLED SAVINGS | 3-4. GALLERY BLOOMS BUNDLE | 165213 | \$104.00 AUD | \$124.00 NZD | \$93.50 AUD | \$111.50 NZD • Stamp Set + Dies

**5. DAMASK DESIGNS EMBOSSING FOLDER** 165214 | \$16.75 AUD | \$20.00 NZD • P. 109

3. GALLERY BLOOMS STAMP SET 165211 | \$34.00 AUD | \$40.00 NZD 5 photopolymer stamps.

**4. GALLERY BLOOMS DIES** 165212 | \$70.00 AUD | \$84.00 NZD 13 dies. Largest die: 5-1/4" x 3-5/8" (13.3 x 9.2 cm).