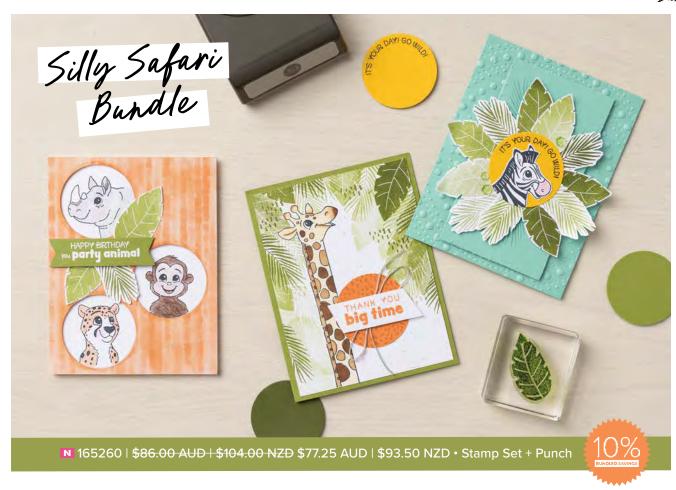

17 dies. Largest die: 1-1/2" x 3" (11.4 x 7.6 cm).

CONEFLOWER CELEBRATIONS DIES 165250 | \$61.00 AUD | \$74.00 NZD 10 dies. Largest die: 3-3/4" x 4-3/8" (9.5 x 11.1 cm).

SILLY SAFARI STAMP SET 165254 | \$42.00 AUD | \$51.00 NZD

16 photopolymer stamps.

Inspired by Million Sales Achiever Shari Caspers.

1-7/8" (4.8 CM) CIRCLE PUNCH 165259 | \$44.00 AUD | \$53.00 NZD

N EXTRAORDINARY FLORA STAMP SET 165243 | \$35.00 AUD | \$42.00 NZD 5 photopolymer stamps.