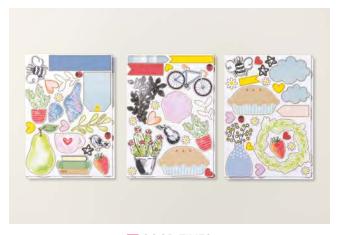

### GREETINGS FOR ALL MIX & MATCH EPHEMERA PACK 164862 | \$12.25 AUD | \$14.75 NZD

 $5" \times 7"$  (12.7 x 17.8 cm) printed sheets with pre-cut images. 6 total sheets: 2 each of 3 designs

# Scrapbook Templates

Looking for design ideas? Try one of these templates.

a Note

You

vou nding ugs

You couldn't get enough of these Mix & Match Ephemera Packs last year, so we've brought them back for another round!

> 5" x 7" (12.7 x 17.8 cm) sheets with pre-cut images and sentiments.

3 designs

**GREETINGS FOR ALL** 164862 \$12.25 AUD | \$14.75 NZD 6 sheets: 2 each of 3 designs

**FULLY FLOWERING** 163762 \$14.00 AUD | \$17.00 NZD 8 sheets: 2 each of 4 designs

SAYING SOMETHING

163761

\$14.00 AUD | \$17.00 NZD