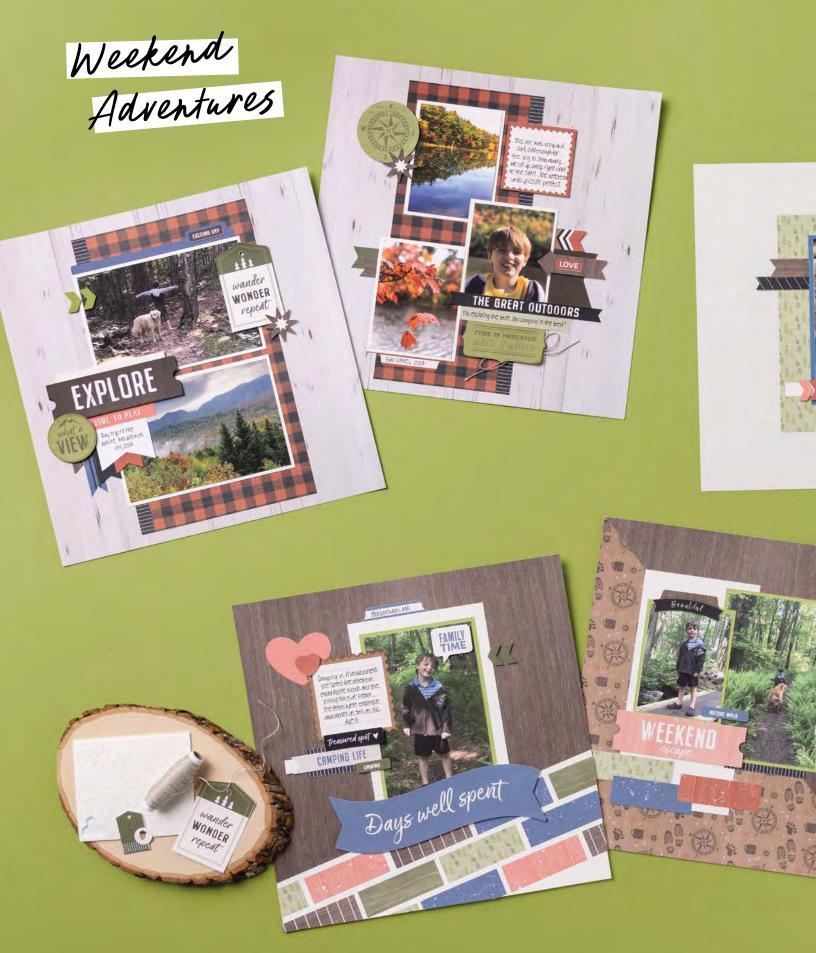

#### Scrapbooking Workshop <u>Kits</u>

P. 13-21

Each kit makes three twopage scrapbook layouts in a cohesive theme.

WEEKEND ADVENTURES STAMP SET 167318 | \$35.00 AUD | \$42.00 NZD

15 photopolymer stamps.

WEEKEND ADVENTURES 12" X 12" (30.5 X 30.5 CM)
TWO-TONE CARDSTOCK • 167324 | \$21.00 AUD | \$25.25 NZD

12 sheets: 2 each of Cajun Craze, Old Olive, Misty Moonlight, Pecan Pie, Early Espresso, Basic Beige.

#### WEEKEND ADVENTURES 12" X 12" (30.5 X 30.5 CM) DESIGNER SERIES PAPER & STICKER SHEET 167314 | $$29.75 \text{ AUD} \mid $35.75 \text{ NZD}$

13 sheets: 4 each of 3 double-sided designs and 1 sticker sheet. Colors: Basic Black, Cajun Craze, Misty Moonlight, Old Olive, Pecan Pie, Very Vanilla.