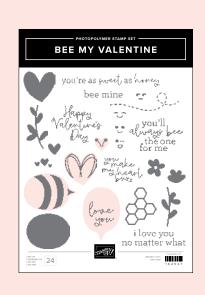

#### NATURAL BOTANICALS

**NATURAL BOTANICALS** 164831 \$39.00 AUD | \$47.00 NZD 6 photopolymer stamps.

BEE MY VALENTINE • 162547 | \$37.00 AUD | \$45.00 NZD 24 photopolymer stamps.

BEE BUILDER PUNCH • 162553 | \$46.00 AUD | \$55.00 NZD Punched image: 1-3/4" x 1-3/16" (4.4 x 3 cm).