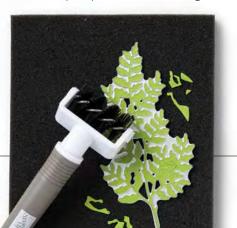

#### Q: IS THE DIE BRUSH TIP NECESSARY?

A: Not if you have the time (and the patience) to weed out your die cuts by hand. Otherwise, the die brush tip helps cut down weeding time.