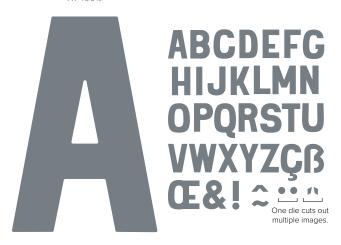

#### N PARTY ALPHABET DIES 165263 | \$173.00 AUD | \$208.00 NZD

36 dies. Largest die: 2-15/16" x 1-11/16" (7.5 x 4.3 cm).

SHOWN AT 100%

ALPHABET À LA MODE DIES 160750 | \$74.00 AUD | \$89.00 NZD

52 dies. Largest die: 1-9/16" x 15/16" (4 x 2.4 cm).

SHOWN AT 100%

One die cuts out multiple

MINI ALPHABET DIES 162934 | \$54.00 AUD | \$66.00 NZD

3 dies. Largest die: 2-7/8" x 5-3/16" (7.3 x 13.2 cm).