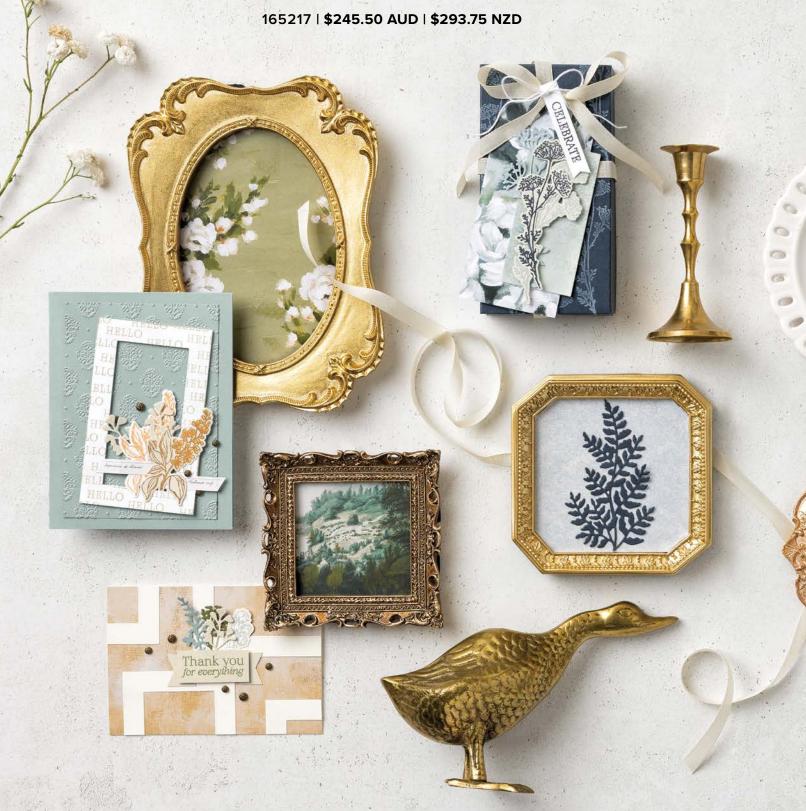

10% | MUNDLED SAVINGS | 3-4. GALLERY BLOOMS BUNDLE | 165213 | \$104.00 AUD | \$124.00 NZD | \$93.50 AUD | \$111.50 NZD • Stamp Set + Dies

**5. DAMASK DESIGNS EMBOSSING FOLDER** 165214 | \$16.75 AUD | \$20.00 NZD • P. 109

**6. PRESSED FLOWER MOTIFS** 165215 | \$15.75 AUD | \$19.00 NZD • P. 124

**7. BASIC BEIGE 3/8" (1 CM) CLASSIC RIBBON** 165216 | \$16.75 AUD | \$20.00 NZD • P. 127

8. BEAUTIFUL GALLERY 6" X 6"
(15.2 X 15.2 CM) DESIGNER SERIES PAPER
165196 | \$21.75 AUD | \$26.25 NZD • P. 119