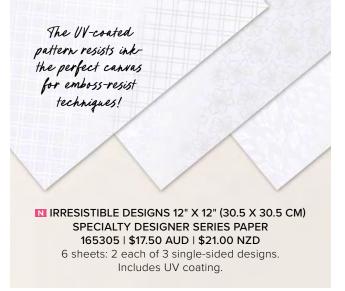

papers.



Make metallic textures with gold foil and an embossing folder.







Make interactive shaker cards with Window Sheets!





TEXTURED METALLIC 12" X 12" (30.5 X 30.5 CM) SPECIALTY PAPER 163772 | \$15.00 AUD | \$18.00 NZD

3 sheets. 1 each of 3 colours: bright copper, gold, tungsten.



WOOD TEXTURED 12" X 12" (30.5 X 30.5 CM) SPECIALTY PAPER 163770 | \$8.75 AUD | \$10.50 NZD

2 sheets. White.



WINDOW SHEETS 142314 | \$8.75 AUD | \$10.50 NZD

2 sheets. 12" x 12" (30.5 x 30.5 cm).



FLUID 100 WATERCOLOR PAPER 149612 | \$15.75 AUD | \$19.00 NZD

10 sheets.  $5" \times 7"$  (12.7 x 17.8 cm).



GOLD 12" X 12" (30.5 X 30.5 CM) FOIL SHEETS 132622 | \$8.75 AUD | \$10.50 NZD

2 sheets.



SILVER 12" X 12" (30.5 X 30.5 CM) FOIL SHEETS 163387 | \$8.75 AUD | \$10.50 NZD

2 sheets.























## THOUGHTFUL JOURNEY 6" X 6" (15.2 X 15.2 CM) DESIGNER SERIES PAPER 163303 | \$21.75 AUD | \$26.25 NZD

48 sheets: 4 each of 12 double-sided designs. Colours: Lost Lagoon, Misty Moonlight, Mossy Meadow, Petunia Pop, Pretty Peacock, Wild Wheat.



## N BEAUTIFUL GALLERY 6" X 6" (15.2 X 15.2 CM) DESIGNER SERIES PAPER 165196 | \$21.75 AUD | \$26.25 NZD

48 sheets: 4 each of 12 double-sided designs. Colours: Basic Beige, Crumb Cake, Lost Lagoon, Mossy Meadow, Peach Pie, Secret Sea.



## SPLENDID AUTUMN 6" X 6" (15.2 X 15.2 CM) DESIGNER SERIES PAPER 164173 | $$21.75 \text{ AUD} \mid $26.25 \text{ NZD}$$

48 sheets: 4 each of 12 double-sided designs. Colours: Cajun Craze, Cherry Cobbler, Moody Mauve, Mossy Meadow, Wild Wheat.







## N 2024-2026 IN COLOR 6" X 6" (15.2 X 15.