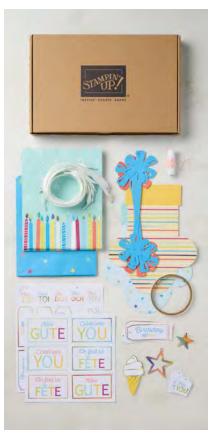

# ABGDEFG HIJKLMN OPQRSTU VWXYZGB CE&! 2 One die cuts out multiple images.

PARTY ALPHABET DIES 165263 | \$173.00 AUD | \$208.00 NZD 36 dies. Largest die: 2-15/16" x 1-11/16" (7.5 x 4.3 cm).

PARTY BANNERS DIES 165264 | \$70.00 AUD | \$84.00 NZD 20 dies. Largest die: 7" x 5-3/8" (17.8 x 13.7 cm).

Parties are the perfect reason to craft.
And nothing says, "Party!" more than party decorations! Make themed banners, goodie bags, gift boxes, and more with the Party Dies Bundle.

VISIT OUR BLOG TO FIND MORE REASONS TO CRAFT.