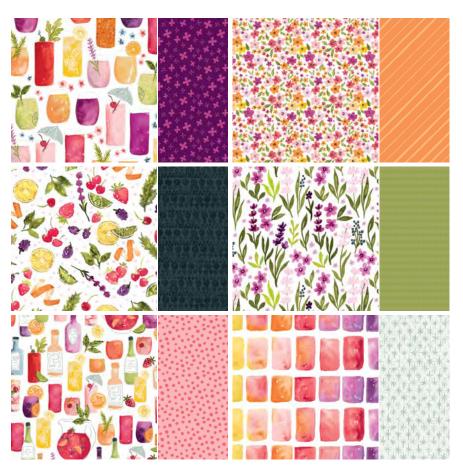

CELEBRATE TOGETHER 12" X 12" (30.5 X 30.5 CM) TWO-TONE CARDSTOCK • 166653 | \$21.00 AUD | \$25.25 NZD

12 sheets: 2 each of Strawberry Slush, Daffodil Delight, Pool Party, Cloud Cover, Fresh Freesia, Blackberry Bliss.

#### CELEBRATORY SIPS 12" X 12" (30.5 X 30.5 CM) DESIGNER SERIES PAPER & STICKER SHEET 166645 | \$29.75 AUD | \$35.75 NZD

13 sheets: 2 each of 6 double-sided designs and 1 sticker sheet. Colors: Blackberry Bliss, Cloud Cover, Daffodil Delight, Fresh Freesia, Pool Party, Strawberry Slush.