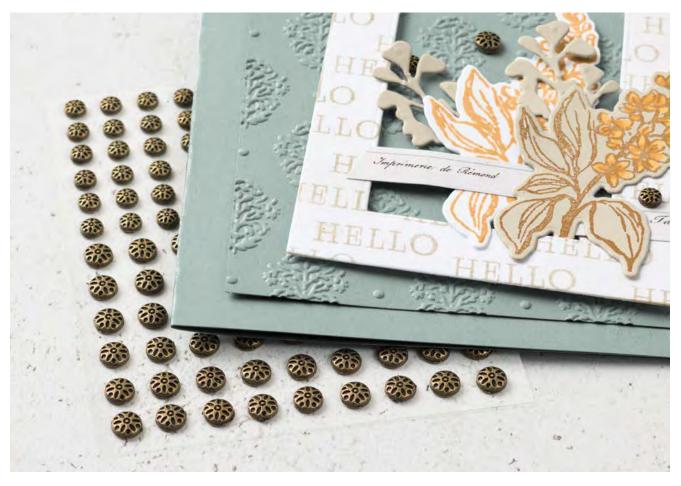

IRIDESCENT FOIL GEMS 162842 \$14.00 AUD | \$17.00 NZD 100 adhesive-backed pieces. 4 mm, 5 mm.

N PRESSED FLOWER
MOTIFS • 165215
\$15.75 AUD | \$19.00 NZD
114 adhesive-backed pieces.
4 mm, 5 mm. Antique gold.