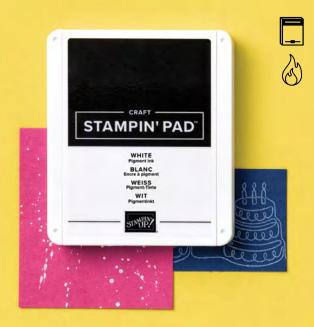

### Quite White

Pigment ink for embossing or for creating an opaque look on dark cardstock. Pad comes uninked; ink with included refill. Buy additional refills for reinking.

Refill: 0.5 fl. oz. (14.8 ml).

UNINKED STAMPIN' PAD™ & WHITE REFILL 147277 | \$18.50 AUD | \$22.25 NZD WHITE REFILL • 101780 | \$12.25 AUD | \$14.75 NZD