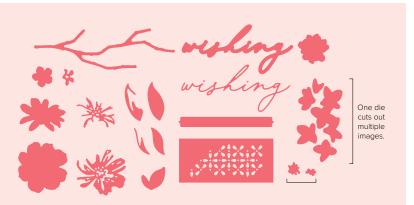

DELIGHTFUL WISHES DIES • 164707 | \$61.00 AUD | \$74.00 NZD 19 dies. Largest die: 1-3/4" x 1-3/4" (4.4 x 4.4 cm)