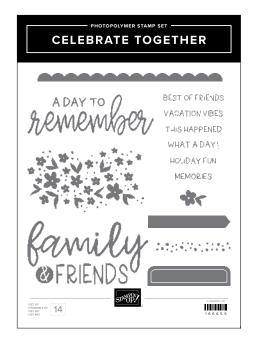

CELEBRATE TOGETHER STAMP SET 166655 | \$35.00 AUD | \$42.00 NZD

14 photopolymer stamps.

These products coordinate with the Celebratory Sips Suite Collection found online at stampinup.com.au or stampinup.nz.