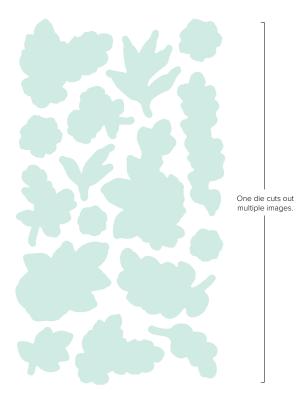

NEXTRAORDINARY FLORA DIE 165244 | \$49.00 AUD | \$59.00 NZD 1 die. Size: 3-1/8" x 5-1/2" (7.9 x 14 cm).

# ABGDEFG HIJKLMN OPQRSTU VWXYZGB CE&! 2 One die cuts out multiple images.

PARTY ALPHABET DIES 165263 | \$173.00 AUD | \$208.00 NZD 36 dies. Largest die: 2-15/16" x 1-11/16" (7.5 x 4.3 cm).

PARTY BANNERS DIES 165264 | \$70.00 AUD | \$84.00 NZD 20 dies. Largest die: 7" x 5-3/8" (17.8 x 13.7 cm).