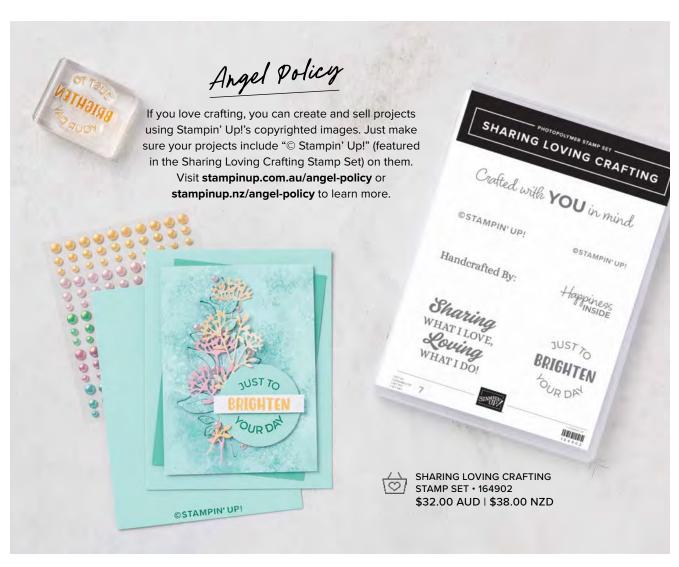

N LAYERED THOUGHTS • 165346 | \$35.00 AUD | \$42.00 NZD

7 photopolymer stamps • Inspired by Million Sales Achiever Barb Brimhall.