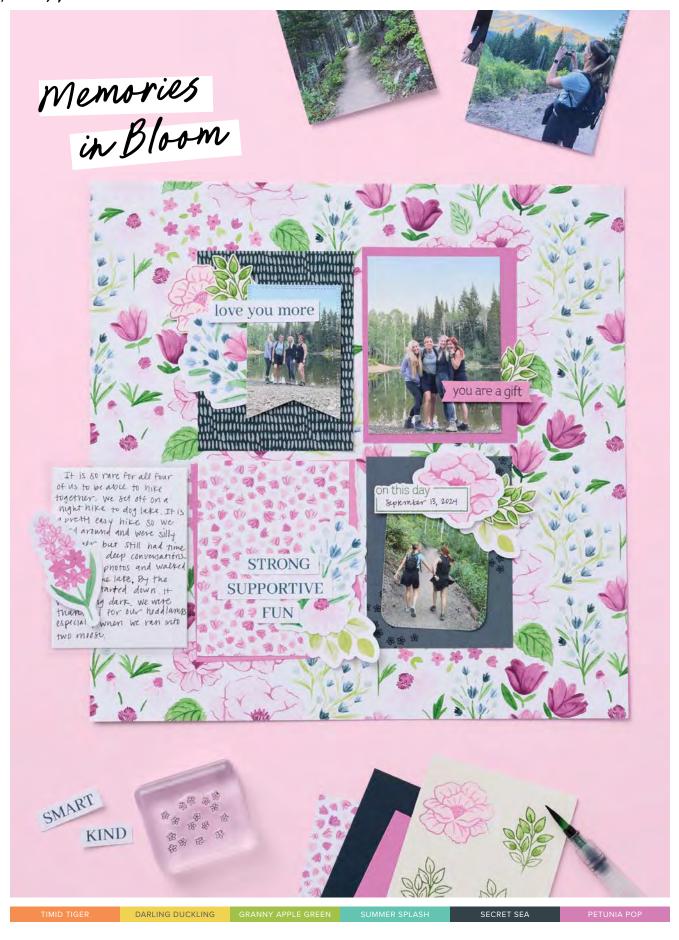

## Scrapbooking from Scratch

P. 65-79

DIY your scrapbooks with coordinating scrapbooking essentials.

MEMORIES IN BLOOM STAMP SET 166714 | \$35.00 AUD | \$42.00 NZD

8 photopolymer stamps.

These products coordinate with the Florals in Bloom Suite Collection (p. 40).

MEMORIES IN BLOOM 12" X 12" (30.5 X 30.5 CM)
TWO-TONE CARDSTOCK • 166715 | \$21.00 AUD | \$25.25 NZD

12 sheets: 2 each of Timid Tiger, Darling Duckling, Granny Apple Green, Summer Splash, Secret Sea, Petunia Pop.