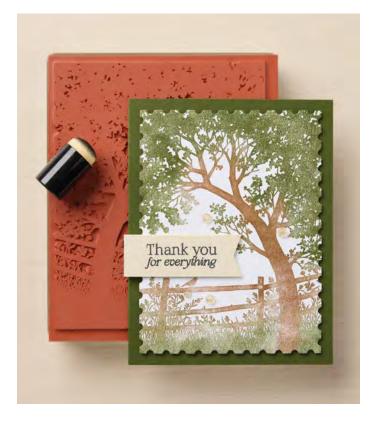

N PEACEFUL VIEW • 165310 | \$35.00 AUD | \$42.00 NZD

1 cling background stamp.

Stamped image: 4-13/16" x 6" (12.2 x 15.2 cm).

These well-loved stamps and coordinating tools are back!

**THANKING YOU** 163718 \$34.00 AUD | \$40.00 NZD 1 photopolymer stamp.