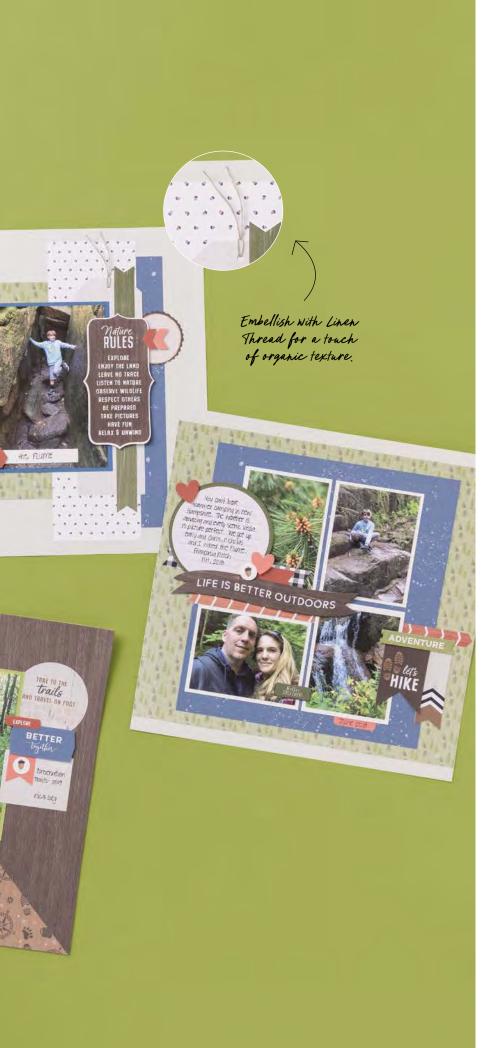

### STEP-BY-STEP INSTRUCTIONS

DESIGNER SERIES PAPER | 10 sheets
TWO-TONE CARDSTOCK | 10 sheets
STICKERS AND PRECUT IMAGES | 3 sheets
PHOTO PLACEHOLDERS

Featured Technique Embellishing with Linen Thread.

### ADDITIONAL PRODUCTS

(sold separately)

STAMPIN' SEAL
152813 | \$14.00 AUD | \$17.00 NZD (P. 113)
STAMPIN' DIMENSIONALS
104430 | \$7.50 AUD | \$9.00 NZD (P. 112)
PAPER TRIMMER
152392 | \$49.00 AUD | \$59.00 NZD (P. 103)
LINEN THREAD
104199 | \$8.75 AUD | \$10.50 NZD (P. 127)