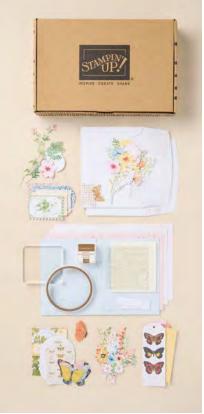

All Inclusive

Everything you need comes in the box, prepped and ready for crafting.

Follow Along

Step-by-step instructions guide you through the crafting process.

Switch It Up

Choose from a variety of project styles—tags, decor, cards, and more!

Makes three two-page scrapbook layouts in a cohesive theme.

For Big Moments Thoughtfully Designed

Unique art styles to decorate your cherished memories.

Follow Along

Includes detailed instructions to guide you every step of the way!

### 166713 | \$58.00 AUD | \$70.00 NZD

Makes three two-page 12" x 12" (30.5 x 30.5 cm) scrapbook spreads. Kit includes one of each item listed below. Coordinates with the Scrapbooking from Scratch products on p. 67.

STEP-BY-STEP INSTRUCTIONS
DESIGNER SERIES PAPER | 9 sheets
TWO-TONE CARDSTOCK | 5 sheets
WHITE WILLOW CARDSTOCK | 2 sheets
STICKERS AND PRECUT IMAGES | 2 sheets
PHOTO PLACEHOLDERS

Featured Technique Paper folding and tearing.

### Featured Colours

- O Darling Duckling O Granny Apple Green
- Petunia Pop Secret Sea Summer Splash
- Timid Tiger

### ADDITIONAL PRODUCTS

(sold separately)

STAMPIN' SEAL
152813 | \$14.00 AUD | \$17.00 NZD (P. 113)
PAPER TRIMMER
152392 | \$49.00 AUD | \$59.00 NZD (P. 103)
PAPER SNIPS SCISSORS
103579 | \$21.00 AUD | \$25.25 NZD (P. 103)
BONE FOLDER
102300 | \$14.00 AUD | \$17.00 NZD (P. 102)