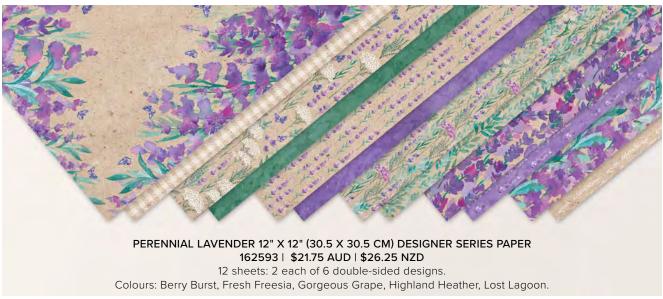

ake metallic textures with gold foil and an embossing folder.







Make interactive shaker cards with Window Sheets!





TEXTURED METALLIC 12" X 12" (30.5 X 30.5 CM) SPECIALTY PAPER 163772 | \$15.00 AUD | \$18.00 NZD

3 sheets. 1 each of 3 colours: bright copper, gold, tungsten.



WOOD TEXTURED 12" X 12" (30.5 X 30.5 CM) SPECIALTY PAPER 163770 | \$8.75 AUD | \$10.50 NZD

2 sheets. White.



WINDOW SHEETS 142314 | \$8.75 AUD | \$10.50 NZD

2 sheets. 12" x 12" (30.5 x 30.5 cm).



FLUID 100 WATERCOLOR PAPER 149612 | \$15.75 AUD | \$19.00 NZD

10 sheets.  $5" \times 7"$  (12.7 x 17.8 cm).



GOLD 12" X 12" (30.5 X 30.5 CM) FOIL SHEETS 132622 | \$8.75 AUD | \$10.50 NZD

2 sheets.



SILVER 12" X 12" (30.5 X 30.5 CM) FOIL SHEETS 163387 | \$8.75 AUD | \$10.50 NZD

2 sheets.























## THOUGHTFUL JOURNEY 6" X 6" (15.2 X 15.2 CM) DESIGNER SERIES PAPER 163303 | \$21.75 AUD | \$26.25 NZD

48 sheets: 4 each of 12 double-sided designs. Colours: Lost Lagoon, Misty Moonlight, Mossy Meadow, Petunia Pop, Pretty Peacock, Wild Wheat.



## N BEAUTIFUL GALLERY 6" X 6" (15.2 X 15.2 CM) DESIGNER SERIES PAPER 165196 | \$21.75 AUD | \$26.25 NZD

48 sheets: 4 each of 12 double-sided designs. Colours: Basic Beige, Crumb Cake, Lost Lagoon, Mossy Meadow, Peach Pie, Secret Sea.



## SPLENDID AUTUMN 6" X 6" (15.2 X 15.2 CM) DESIGNER SERIES PAPER 164173 | $$21.75 \text{ AUD} \mid $26.25 \text{ NZD}$$

48 sheets: 4 each of 12 double-sided designs. Colours: Cajun Craze, Cherry Cobbler, Moody Mauve, Mossy Meadow, Wild Wheat.







## N 2024-2026 IN COLOR 6" X 6" (15.2 X 15.2 CM) DESIGN