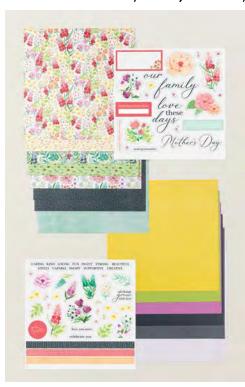

## Scrapbooking from Scratch

P. 65-79

DIY your scrapbooks with coordinating scrapbooking essentials.

MEMORIES IN BLOOM STAMP SET 166714 | \$35.00 AUD | \$42.00 NZD

8 photopolymer stamps.

These products coordinate with the Florals in Bloom Suite Collection (p. 40).

MEMORIES IN BLOOM 12" X 12" (30.5 X 30.5 CM)
TWO-TONE CARDSTOCK • 166715 | \$21.00 AUD | \$25.25 NZD

12 sheets: 2 each of Timid Tiger, Darling Duckling, Granny Apple Green, Summer Splash, Secret Sea, Petunia Pop.

#### FLORALS IN BLOOM 12" X 12" (30.5 X 30.5 CM) DESIGNER SERIES PAPER & STICKER SHEET 166643 | \$29.75 AUD | \$35.75 NZD

13 sheets: 2 each of 6 double-sided designs and 1 sticker sheet. Colors: Darling Duckling, Petunia Pop, Secret Sea, Strawberry Slush, Summer Splash, Timid Tiger.