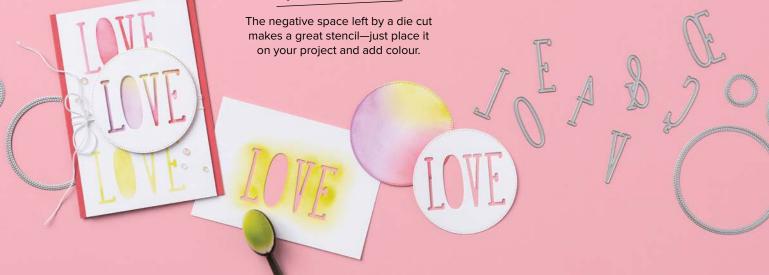

# Customise & Personalise with Dies

Personalise your project with accents you make with letters, shapes, and fun techniques.

Try a Dip-Dye Look

Add eye-catching colour and a dip-dye look to your letters with ink, water, and Water Painters.

#### Stencil It

Go Glam

Add Metallic Textures Rub-Ons (p. 124) to the cardstock, then cut out the letters for glimmery glamour.

SHOWN AT 100%