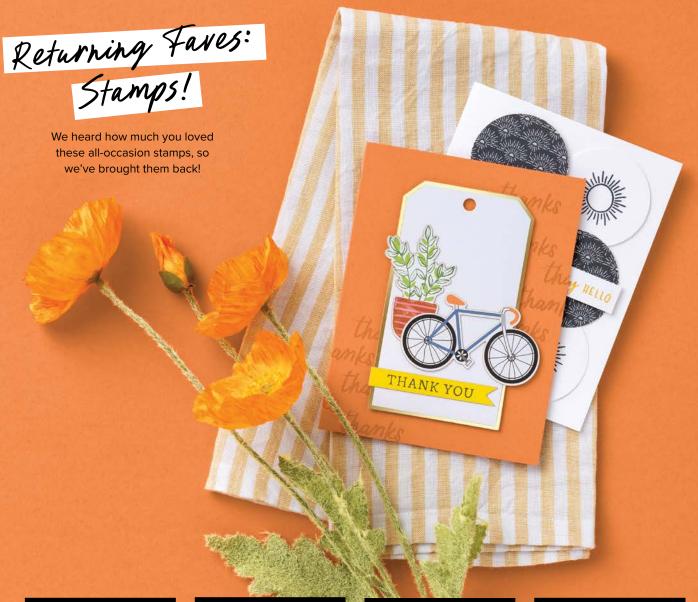

N PEACEFUL VIEW • 165310 | \$35.00 AUD | \$42.00 NZD

1 cling background stamp.

Stamped image: 4-13/16" x 6" (12.2 x 15.2 cm).

These well-loved stamps and coordinating tools are back!

**THANKING YOU** 163718 \$34.00 AUD | \$40.00 NZD 1 photopolymer stamp.

**LOVE & STRENGTH** 164252 \$41.00 AUD | \$49.00 NZD 11 cling stamps.

GRATEFUL BLESSING

**GRATEFUL BLESSING** 163689 \$35.00 AUD | \$42.00 NZD 7 photopolymer stamps.