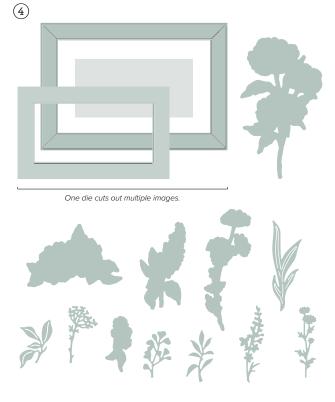

# ABGDEFG HIJKLMN OPQRSTU VWXYZGB CE&! 2 One die cuts out multiple images.

PARTY ALPHABET DIES 165263 | \$173.00 AUD | \$208.00 NZD 36 dies. Largest die: 2-15/16" x 1-11/16" (7.5 x 4.3 cm).

PARTY BANNERS DIES 165264 | \$70.00 AUD | \$84.00 NZD 20 dies. Largest die: 7" x 5-3/8" (17.8 x 13.7 cm).