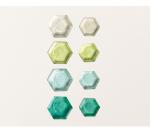

RAINBOW DOTS 162758 \$15.75 AUD | \$19.00 NZD 160 adhesive-backed pieces. 4 mm, 6 mm. Flirty Flamingo, Pool Party, Petal Pink, Lemon Lolly, Azure Afternoon, Bubble Bath, Balmy Blue, Fresh Freesia.

N SHADES OF GREEN
HEXAGONS • 165233
\$14.00 AUD | \$17.00 NZD
152 adhesive-backed pieces.
6 mm, 7 mm. Soft Sea Foam,
Granny Apple Green, Pool
Party, Shaded Spruce.