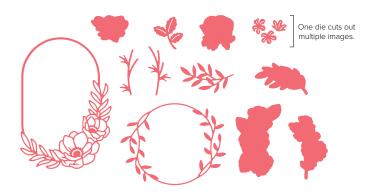

# ABGDEFG HIJKLMN OPQRSTU VWXYZGB CE&! 2 One die cuts out multiple images.

PARTY ALPHABET DIES 165263 | \$173.00 AUD | \$208.00 NZD 36 dies. Largest die: 2-15/16" x 1-11/16" (7.5 x 4.3 cm).

PARTY BANNERS DIES 165264 | \$70.00 AUD | \$84.00 NZD 20 dies. Largest die: 7" x 5-3/8" (17.8 x 13.7 cm).