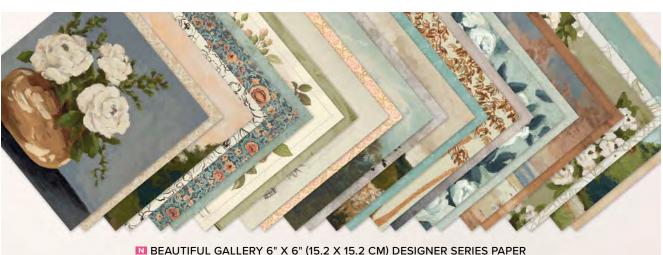

**6. PRESSED FLOWER MOTIFS** 165215 | \$15.75 AUD | \$19.00 NZD • P. 124

**7. BASIC BEIGE 3/8" (1 CM) CLASSIC RIBBON** 165216 | \$16.75 AUD | \$20.00 NZD • P. 127

8. BEAUTIFUL GALLERY 6" X 6"
(15.2 X 15.2 CM) DESIGNER SERIES PAPER
165196 | \$21.75 AUD | \$26.25 NZD • P. 119

## N BEAUTIFUL GALLERY 6" X 6" (15.2 X 15.2 CM) DESIGNER SERIES PAPER 165196 | \$21.75 AUD | \$26.25 NZD

48 sheets: 4 each of 12 double-sided designs. Colours: Basic Beige, Crumb Cake, Lost Lagoon, Mossy Meadow, Peach Pie, Secret Sea.