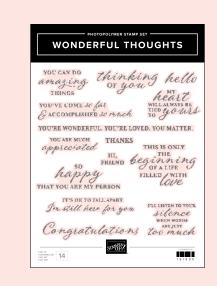

TRUSTY TOOLS • 163274 | \$42.00 AUD | \$51.00 NZD 16 photopolymer stamps.

TRUSTY TOOLS DIES • 162722 | \$65.00 AUD | \$78.00 NZD 20 dies. Largest die: 3-11/16" x 2-5/16" (9.4 x 5.9 cm).

WONDERFUL THOUGHTS • 161899 | \$44.00 AUD | \$53.00 NZD 14 photopolymer stamps.

WONDERFUL THOUGHTS DIES • 161491 | \$60.00 AUD | \$72.00 NZD 19 dies. Largest die: 1-13/16" x 2-5/8" (4.6 x 6.7 cm)

© 2020-2025 STAMPIN' UP!