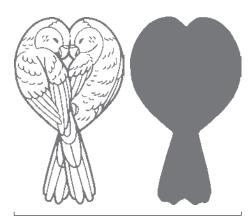

#### LAYERS OF BEAUTY • 163514 | \$35.00 AUD | \$42.00 NZD

9 photopolymer stamps • Inspired by Million Sales Achiever Shelly Godby.

LAYERS OF BEAUTY DECORATIVE MASKS 163517 | \$27.00 AUD | \$32.00 NZD • P. 128

LAYERS OF BEAUTY DIES • 163518 | \$53.00 AUD | \$63.00 NZD

11 dies. Largest die: 5-1/2" x 4" (14 x 10.2 cm).

LIFETIME OF LOVE • 162574 | \$44.00 AUD | \$53.00 NZD 9 cling stamps.

LIFETIME OF LOVE DIES • 162583 | \$60.00 AUD | \$72.00 NZD