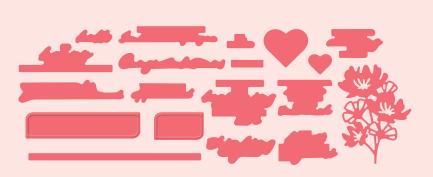

WONDERFUL THOUGHTS DIES • 161491 | \$60.00 AUD | \$72.00 NZD 19 dies. Largest die: 1-13/16" x 2-5/8" (4.6 x 6.7 cm)

© 2020-2025 STAMPIN' UP!