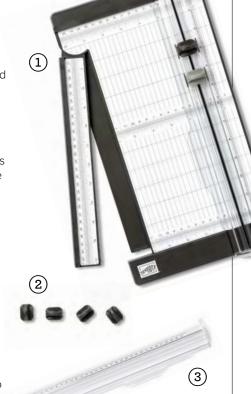

#### Q: I'VE ALREADY GOT THE PAPER SNIPS SCISSORS—DO I NEED A PAPER TRIMMER, TOO?

A: Absolutely! The Paper Trimmer and Paper Snips Scissors complement each other—one shouldn't replace the other. Paper Snips can be used on materials like ribbon while the Paper Trimmer is for paper only. The straight-edge guides and ruler makes precision cutting and scoring a piece of cake.

- 1. PAPER TRIMMER 152392 | \$49.00 AUD | \$59.00 NZD
- 2. CUTTING BLADES MULTIPACK 152391 | \$23.00 AUD | \$28.00 NZD 4 cutting blades.
- 3. PAPER TRIMMER METRIC BLADE GUIDE • 154980 \$8.00 AUD | \$9.50 NZD

Swap out the imperial blade guide to craft in metric measurements.