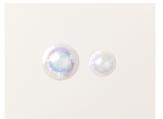

ANTIQUE PEARLS 164679 \$15.00 AUD | \$18.00 NZD 190 adhesive-backed pieces. 4 mm, 5 mm, 6 mm.

OPAL ROUNDS ASSORTMENT 163298 \$15.00 AUD | \$18.00 NZD 120 adhesive-backed dots. 4 mm, 5 mm. Night of Navy, Daffodil Delight, white.