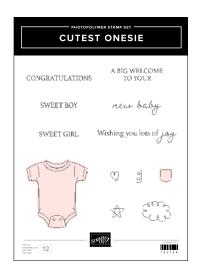

CUTEST ONESIE • 163734 | \$30.00 AUD | \$36.00 NZD 12 photopolymer stamps.

CUTEST ONESIE DIES • 163739 | \$23.00 AUD | \$28.00 NZD 5 dies. Largest die: 1-7/8"  $\times$  2" (4.8  $\times$  5.1 cm).

DELIGHTFUL WISHES • 164701 | \$35.00 AUD | \$42.00 NZD 14 photopolymer stamps.