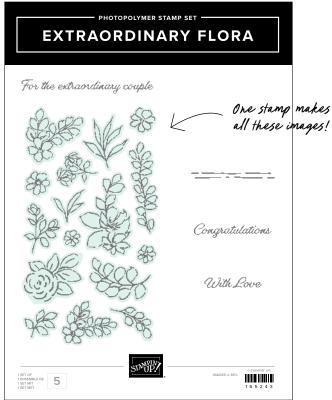

16 photopolymer stamps.

Inspired by Million Sales Achiever Shari Caspers.

1-7/8" (4.8 CM) CIRCLE PUNCH 165259 | \$44.00 AUD | \$53.00 NZD

N EXTRAORDINARY FLORA STAMP SET 165243 | \$35.00 AUD | \$42.00 NZD 5 photopolymer stamps.