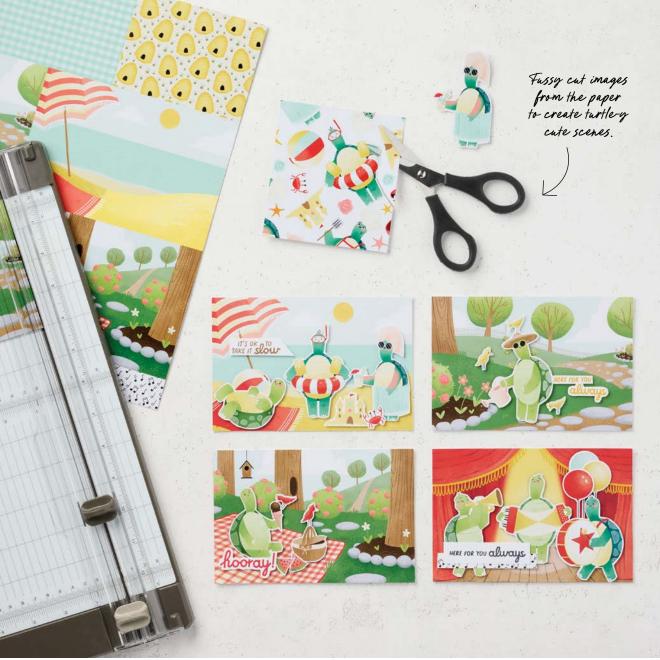

# Turtle-y Cute

N SUITE COLLECTION

165235 | \$141.25 AUD | \$170.00 NZD

10% MUNDLED SAVINGS 1-2. TURTLE-Y AWESOME BUNDLE 165229 | \$84.00 AUD | \$101.00 NZD \$75.50 AUD | \$90.75 NZD • Stamp Set + Dies

TURTLE-Y SWEET STAMP SET 166711 | \$35.00 AUD | \$42.00 NZD

7 photopolymer stamps.

These products coordinate with the Turtle-y Cute Suite Collection (p. 48).

TURTLE-Y SWEET 12" X 12" (30.5 X 30.5 CM)
TWO-TONE CARDSTOCK • 166712 | \$21.00 AUD | \$25.25 NZD

#### TURTLE-Y CUTE 12" X 12" (30.5 X 30.5 CM) DESIGNER SERIES PAPER & STICKER SHEET 166644 | \$29.75 AUD | \$35.75 NZD

13 sheets: 2 each of 6 double-sided designs and 1 sticker sheet. Colors: Crushed Curry, Garden Green, Granny Apple Green, Pool Party, Poppy Parade, Shaded Spruce.