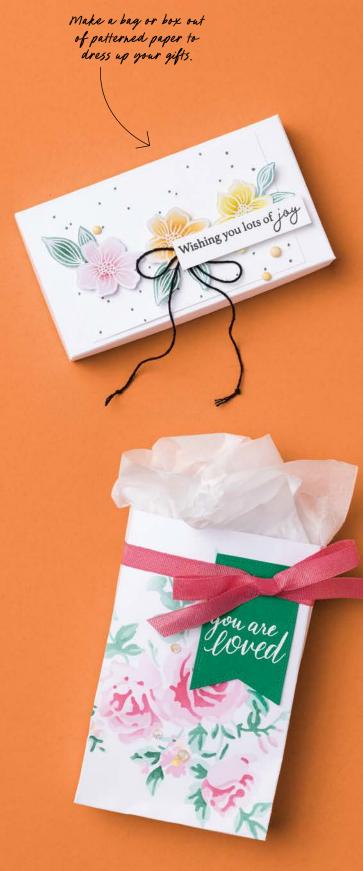

# Gifts Galore

We love adding handmade elements to gifts, like stamping an envelope or adding a bow—it's another way to show how much you care! Get creative with the way you give gifts with these gift ideas.