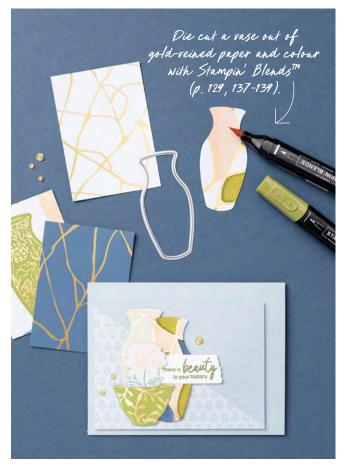

# Kintsugi Inspirations

N SUITE COLLECTION

10% **INSPIRING IMPERFECTIONS BUNDLE** 165167 | \$83.00 AUD | \$99.00 NZD \$74.50 AUD | \$89.00 NZD • Stamp Set + Dies

- **3. JOINED TOGETHER 3D EMBOSSING FOLDER** 165170 | \$17.50 AUD | \$21.00 NZD P. 109
- 4. FLOWER ACCENTS

165171 | \$15.00 AUD | \$18.00 NZD • P. 125

5. KINTSUGI INSPIRATIONS 12" X 12" (30.5 X 30.5 CM) SPECIALTY DESIGNER SERIES PAPER

165159 | \$29.00 AUD | \$35.00 NZD • P. 117

- → TO ORDER BUNDLE ITEMS INDIVIDUALLY
- 1. INSPIRING IMPERFECTIONS STAMP SET 165161 | \$34.00 AUD | \$40.00 NZD 11 photopolymer stamps.
- 2. INSPIRING IMPERFECTIONS DIES 165166 | \$49.00 AUD | \$59.00 NZD 9 dies. Largest die: 2-7/8" x 1-5/16" (7.3 x 3.3 cm).

#### Kintsugi Inspirations Suite Collection

PETAL PINK CAJUN CRAZE DAFFODIL DELIGHT MOSSY MEADOW CLOUD COVER SECRET SE

10% MUNICLED SAYINGS 1-2. SUNSHINE VIBES BUNDLE 165152 | \$85.00 AUD | \$101.00 NZD \$76.50 AUD | \$90.75 NZD • Stamp Set + Dies