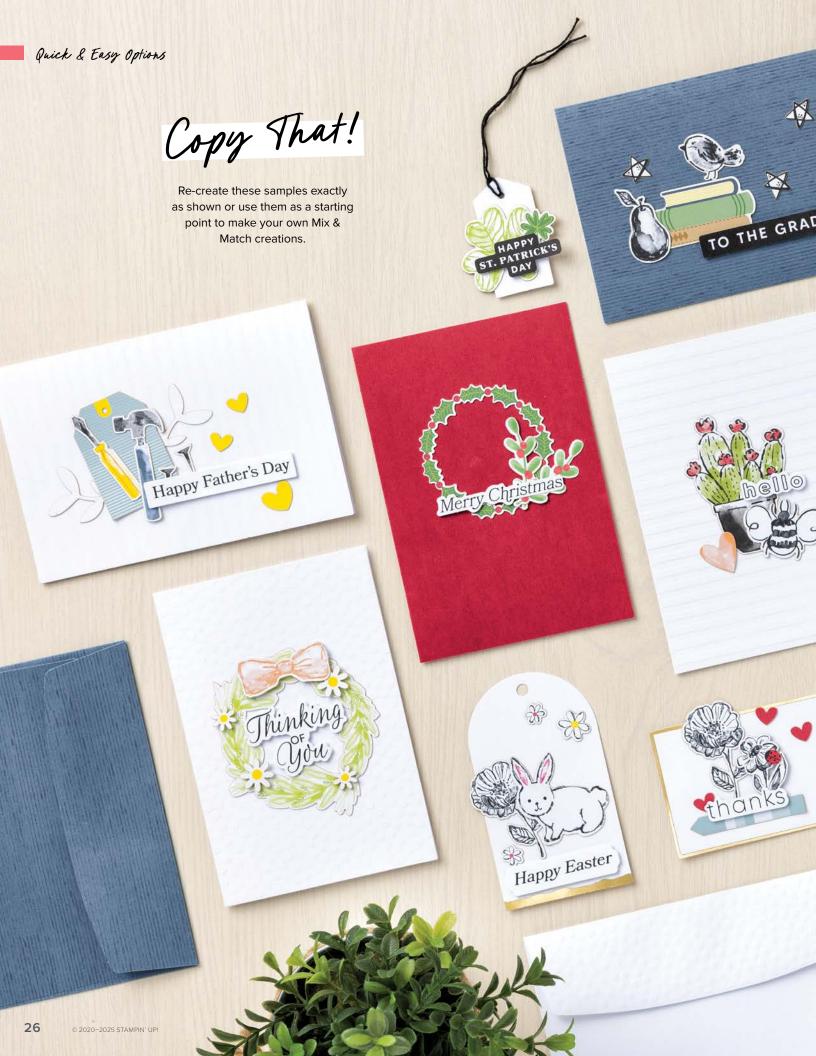

Make a card or tag in minutes with Mix & Match! Start with a card or tag base of your choice, then customise it by adding pieces from Ephemera Packs. Get inspiration from the templates at the bottom of this page.

Card bases or tags

SEE MORE MIX & MATCH TEMPLATES.

Just a Note

stampinup.com.au/ways-to-craft
stampinup.nz/ways-to-craft