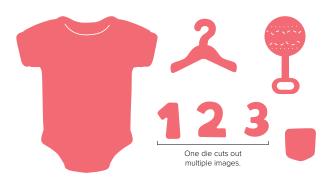

CUTEST ONESIE • 163734 | \$30.00 AUD | \$36.00 NZD 12 photopolymer stamps.

CUTEST ONESIE DIES • 163739 | \$23.00 AUD | \$28.00 NZD 5 dies. Largest die: 1-7/8"  $\times$  2" (4.8  $\times$  5.1 cm).

DELIGHTFUL WISHES • 164701 | \$35.00 AUD | \$42.00 NZD 14 photopolymer stamps.