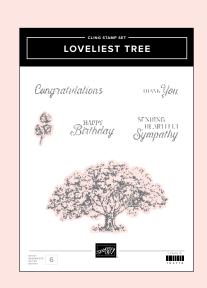

12 dies. Largest die: 3-1/8" x 4-7/16" (7.9 x 11.3 cm).

LOVELIEST TREE • 163714 | \$35.00 AUD | \$42.00 NZD 6 cling stamps.

LOVELIEST TREE DIES • 163715 | \$35.00 AUD | \$42.00 NZD 7 dies. Largest die: 3-5/8" x 2-1/4" (9.2 x 5.7 cm).