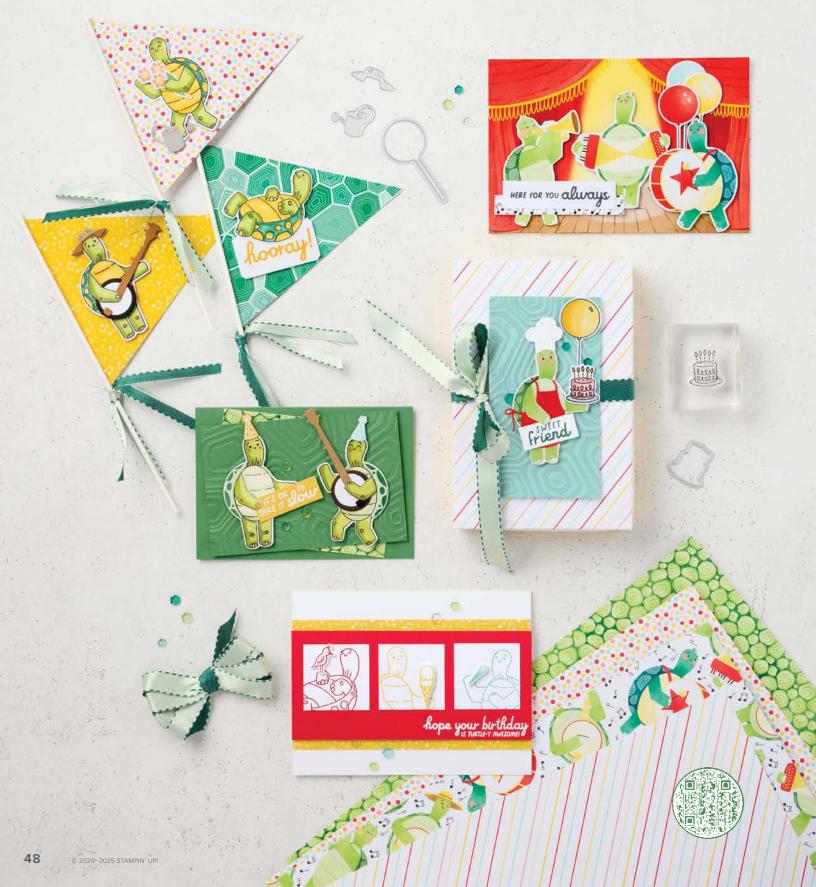

# Turtle-y Cute

N SUITE COLLECTION

165235 | \$141.25 AUD | \$170.00 NZD

10% MUNDLED SAVINGS 1-2. TURTLE-Y AWESOME BUNDLE 165229 | \$84.00 AUD | \$101.00 NZD \$75.50 AUD | \$90.75 NZD • Stamp Set + Dies

#### → TO ORDER BUNDLE ITEMS INDIVIDUALLY

1. TURTLE-Y AWESOME STAMP SET 165223 | \$35.00 AUD | \$42.00 NZD 16 photopolymer stamps.

#### 2. TURTLE-Y AWESOME DIES

165228 | \$49.00 AUD | \$59.00 NZD 19 dies. Largest die: 1-7/8" x 2-7/8" (4.8 x 7.3 cm).

10% MUNICLED SAVINGS 1-2. BEAUTIFUL MOTIFS BUNDLE 165206 | \$90.00 AUD | \$108.00 NZD \$81.00 AUD | \$97.00 NZD • Stamp Set + Dies

TURTLE-Y SWEET STAMP SET 166711 | \$35.00 AUD | \$42.00 NZD

7 photopolymer stamps.

These products coordinate with the Turtle-y Cute Suite Collection (p. 48).

TURTLE-Y SWEET 12" X 12" (30.5 X 30.5 CM)
TWO-TONE CARDSTOCK • 166712 | \$21.00 AUD | \$25.25 NZD

12 sheets: 2 each of Poppy Parade, Petal Pink, Crushed Curry, Granny Apple Green, Garden Green, Pool Party.

#### TURTLE-Y CUTE 12" X 12" (30.5 X 30.5 CM) DESIGNER SERIES PAPER & STICKER SHEET 166644 | \$29.75 AUD | \$35.75 NZD

13 sheets: 2 each of 6 double-sided designs and 1 sticker sheet. Colors: Crushed Curry, Garden Green, Granny Apple Green, Pool Party, Poppy Parade, Shaded Spruce.