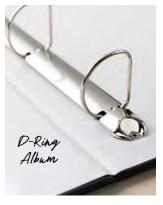

#### Albums

N 1-1/2" POST 12" X 12" (30.5 X 30.5 CM) ALBUM • 166515 \$75.00 AUD | \$91.00 NZD 1 album. Black.

N D-RING 12" X 12" (30.5 X 30.5 CM) ALBUM • 166516 \$75.00 AUD | \$91.00 NZD 1 album. Black.