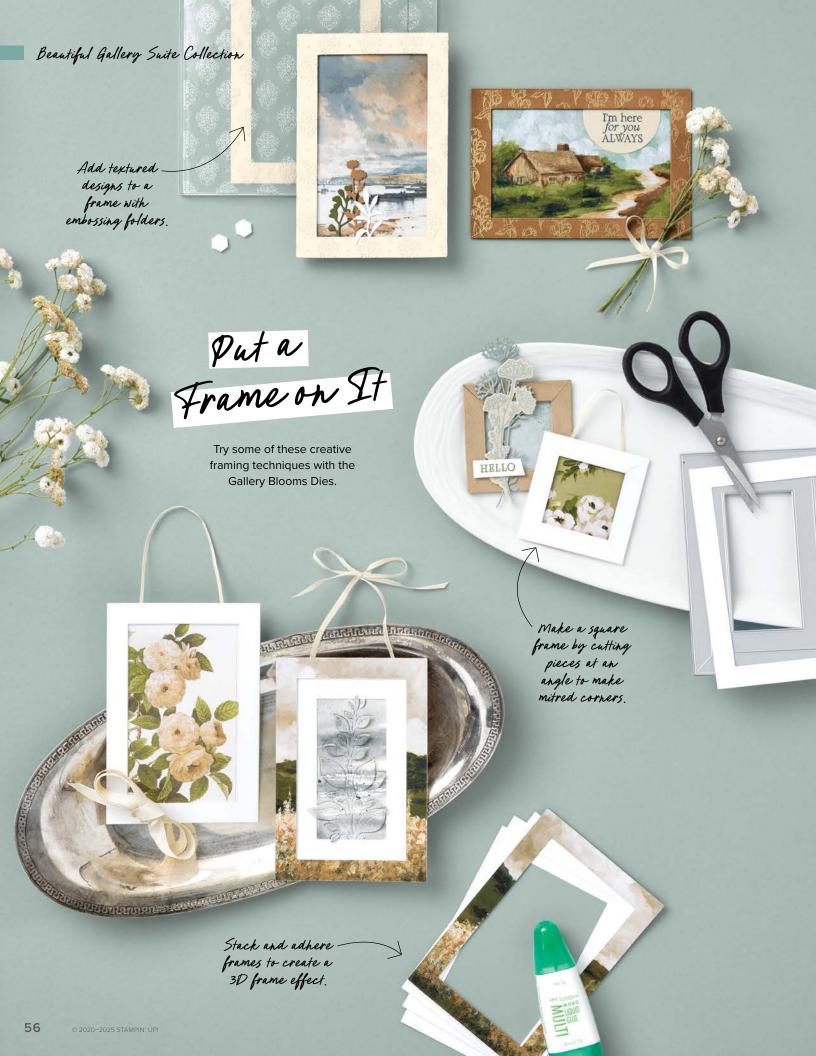

3. GALLERY BLOOMS STAMP SET 165211 | \$34.00 AUD | \$40.00 NZD 5 photopolymer stamps.

**4. GALLERY BLOOMS DIES** 165212 | \$70.00 AUD | \$84.00 NZD 13 dies. Largest die: 5-1/4" x 3-5/8" (13.3 x 9.2 cm).