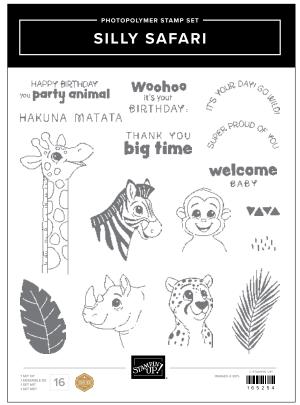

17 dies. Largest die: 1-1/2" x 3" (11.4 x 7.6 cm).

CONEFLOWER CELEBRATIONS DIES 165250 | \$61.00 AUD | \$74.00 NZD 10 dies. Largest die: 3-3/4" x 4-3/8" (9.5 x 11.1 cm).

SILLY SAFARI STAMP SET 165254 | \$42.00 AUD | \$51.00 NZD

16 photopolymer stamps.

Inspired by Million Sales Achiever Shari Caspers.

1-7/8" (4.8 CM) CIRCLE PUNCH 165259 | \$44.00 AUD | \$53.00 NZD

N EXTRAORDINARY FLORA STAMP SET 165243 | \$35.00 AUD | \$42.00 NZD 5 photopolymer stamps.