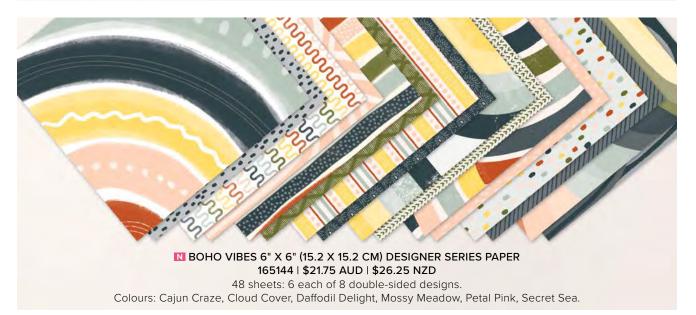

#### 4. BOHO VIBES 6" X 6" (15.2 X 15.2 CM) DESIGNER SERIES PAPER

165144 | \$21.75 AUD | \$26.25 NZD • P. 120

## N 2024-2026 IN COLOR 6" X 6" (15.2 X 15.2 CM) DESIGNER SERIES PAPER 165299 | \$21.75 AUD | \$26.25 NZD

40 sheets: 4 each of 2 double-sided designs. Colours: Pretty in Pink, Peach Pie, Shy Shamrock, Summer Splash, Petunia Pop.

#### № 2025-2027 IN COLOR 6" X 6" (15.2 X 15.2 CM) DESIGNER SERIES PAPER 165300 | \$21.75 AUD | \$26.25 NZD

40 sheets: 4 each of 2 double-sided designs. Colours: Strawberry Slush, Timid Tiger, Darling Duckling, Cloud Cover, Secret Sea.