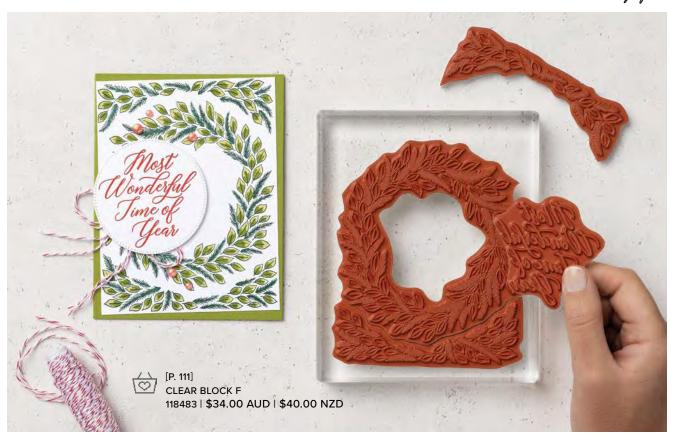

## The Choice Is Clear

Transparent stamp blocks let you see right where you're stamping, so you get precise placement every time.

#### **CLEAR BLOCKS**

Acrylic blocks for cling and photopolymer stamps.

BLOCK B • 117147 \$12.25 AUD | \$14.75 NZD

1-5/8" x 1-15/16" (4.1 x 4.9 cm)

BLOCK D • 118485 \$16.75 AUD | \$20.00 NZD

2-7/8" x 2-11/16" (7.3 x 6.8 cm)

BLOCK F • 118483 \$34.00 AUD | \$40.00 NZD

4-7/8" x 6" (12.4 x 15.2 cm)

BLOCK C • 118486 \$14.00 AUD | \$17.00 NZD

 $2" \times 2-1/4" (5.1 \times 5.7 cm)$ 

BLOCK E • 118484 \$23.00 AUD | \$28.00 NZD

3-7/16" x 4-7/16" (8.7 x 11.3 cm) BLOCK H • 118490