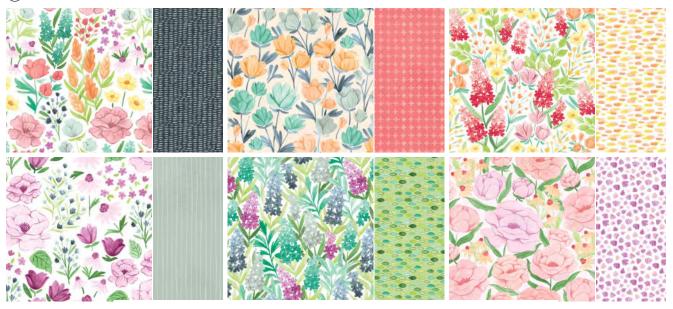

## THOUGHTFUL JOURNEY 6" X 6" (15.2 X 15.2 CM) DESIGNER SERIES PAPER 163303 | \$21.75 AUD | \$26.25 NZD

48 sheets: 4 each of 12 double-sided designs. Colours: Lost Lagoon, Misty Moonlight, Mossy Meadow, Petunia Pop, Pretty Peacock, Wild Wheat.

## N BEAUTIFUL GALLERY 6" X 6" (15.2 X 15.2 CM) DESIGNER SERIES PAPER 165196 | \$21.75 AUD | \$26.25 NZD

48 sheets: 4 each of 12 double-sided designs. Colours: Basic Beige, Crumb Cake, Lost Lagoon, Mossy Meadow, Peach Pie, Secret Sea.

## SPLENDID AUTUMN 6" X 6" (15.2 X 15.2 CM) DESIGNER SERIES PAPER 164173 | $$21.75 \text{ AUD} \mid $26.25 \text{ NZD}$$

48 sheets: 4 each of 12 double-sided designs. Colours: Cajun Craze, Cherry Cobbler, Moody Mauve, Mossy Meadow, Wild Wheat.

## N 2024-2026 IN COLOR 6" X 6" (15.2 X 15.2 CM) DESIGNER SERIES PAPER 165299 | \$21.75 AUD | \$26.25 NZD

40 sheets: 4 each of 2 double-sided designs. Colours: Pretty in Pink, Peach Pie, Shy Shamrock, Summer Splash, Petunia Pop.

#### № 2025-2027 IN COLOR 6" X 6" (15.2 X 15.2 CM) DESIGNER SERIES PAPER 165300 | \$21.75 AUD | \$26.25 NZD

40 sheets: 4 each of 2 double-sided designs. Colours: Strawberry Slush, Timid Tiger, Darling Duckling, Cloud Cover, Secret Sea.

## N BRIGHTS 6" X 6" (15.2 X 15.2 CM) DESIGNER SERIES PAPER 165301 | \$21.75 AUD | \$26.25 NZD

40 sheets: 2 each of 2 double-sided designs in 10 colours. Poppy Parade, Melon Mambo, Flirty Flamingo, Pumpkin Pie, Daffodil Delight, Lemon Lime Twist, Granny Apple Green, Coastal Cabana, Azure Afternoon, Berry Burst.

## NEUTRALS 6" X 6" (15.2 X 15.2 CM) DESIGNER SERIES PAPER 165303 | \$21.75 AUD | \$26.25 NZD

40 sheets: 2 each of 2 double-sided designs in 10 colours. Mossy Meadow, Misty Moonlight, Night of Navy, Blackberry Bliss, Early Espresso, Pecan Pie, Crumb Cake, Gray Granite, Smoky Slate, Basic Gray.

## N REGALS 6" X 6" (15.2 X 15.2 CM) DESIGNER SERIES PAPER 165304 | \$21.75 AUD | \$26.25 NZD

40 sheets: 2 each of 2 double-sided designs in 10 colours. Cherry Cobbler, Real Red, Cajun Craze, Crushed Curry, Old Olive, Garden Green, Shaded Spruce, Pretty Peacock, Blueberry Bushel, Gorgeous Grape.

## N SUBTLES 6" X 6" (15.2 X 15.2 CM) DESIGNER SERIES PAPER 165306 | \$21.75 AUD | \$26.25 NZD

40 sheets: 2 each of 2 double-sided designs in 10 colours. Calypso Coral, Bubble Bath, Petal Pink, Lemon Lolly, Soft Sea Foam, Lost Lagoon, Pool Party, Balmy Blue, Highland Heather, Fresh Freesia.