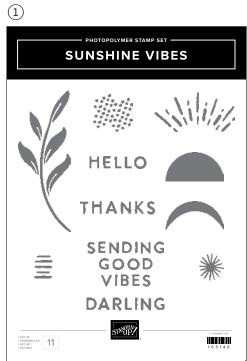

#### → TO ORDER BUNDLE ITEMS INDIVIDUALLY

1. SUNSHINE VIBES STAMP SET 165146 | \$32.00 AUD | \$38.00 NZD 11 photopolymer stamps.

#### 2. SUNSHINE VIBES DIES

165151 | \$53.00 AUD | \$63.00 NZD 11 dies. Largest die: 3-3/4" x 2-3/4" (9.5 x 7 cm).