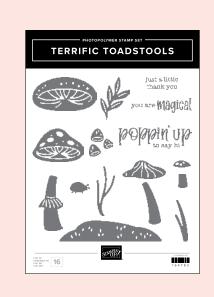

TERRIFIC TOADSTOOLS • 164783 | \$34.00 AUD | \$40.00 NZD

16 photopolymer stamps.

TERRIFIC TOADSTOOLS BUILDER PUNCH 164789 | \$46.00 AUD | \$55.00 NZD

Assembled image: 1-13/16"  $\times$  15/16" (4.5  $\times$  2.3 cm).