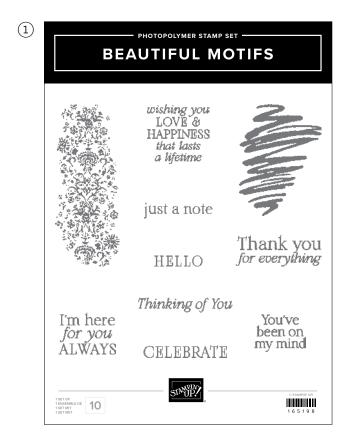

#### → TO ORDER BUNDLE ITEMS INDIVIDUALLY

1. BEAUTIFUL MOTIFS STAMP SET 165198 | \$32.00 AUD | \$38.00 NZD 10 photopolymer stamps.

2. BEAUTIFUL MOTIFS DIES 165205 | \$58.00 AUD | \$70.00 NZD 5 dies. Largest die: 4-1/16" x 2" (10.3 x 5.1 cm).