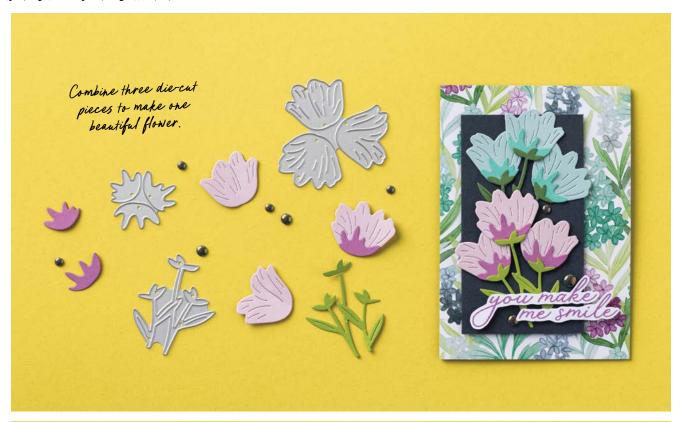

#### 10% BUNDLED SAVINGS 1-2. PRETTY FLORALS BUNDLE

165179 | \$99.00 AUD | \$118.00 NZD \$89.00 AUD | \$106.00 NZD Stamp Set + Dies

10% **EUNICUS 3-4. SWEET BLOOMS BUNDLE**165189 | \$100.00 AUD | \$121.00 NZD
\$90.00 AUD | \$108.75 NZD
Stamp Set + Dies

#### → TO ORDER BUNDLE ITEMS INDIVIDUALLY

1. PRETTY FLORALS STAMP SET 165177 | \$34.00 AUD | \$40.00 NZD 10 photopolymer stamps.

2. PRETTY FLORALS DIES 165178 | \$65.00 AUD | \$78.00 NZD 15 dies. Largest die: 2-1/8" x 2-3/16" (5.4 x 5.6 cm).