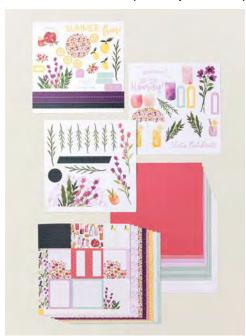

CELEBRATE TOGETHER STAMP SET 166655 | \$35.00 AUD | \$42.00 NZD

14 photopolymer stamps.

These products coordinate with the Celebratory Sips Suite Collection found online at stampinup.com.au or stampinup.nz.

CELEBRATE TOGETHER 12" X 12" (30.5 X 30.5 CM) TWO-TONE CARDSTOCK • 166653 | \$21.00 AUD | \$25.25 NZD

12 sheets: 2 each of Strawberry Slush, Daffodil Delight, Pool Party, Cloud Cover, Fresh Freesia, Blackberry Bliss.

#### CELEBRATORY SIPS 12" X 12" (30.5 X 30.5 CM) DESIGNER SERIES PAPER & STICKER SHEET 166645 | \$29.75 AUD | \$35.75 NZD

13 sheets: 2 each of 6 double-sided designs and 1 sticker sheet. Colors: Blackberry Bliss, Cloud Cover, Daffodil Delight, Fresh Freesia, Pool Party, Strawberry Slush.