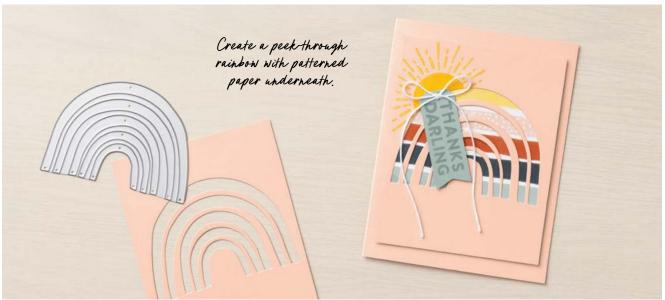

#### Accentuate the Negative

Use the leftover paper as a frame or peek-through piece.

ELEGANT EDGE TAG TOPPER 161287 \$51.00 AUD | \$61.00 NZD

LABELED WITH LOVE 163569 \$44.00 AUD | \$53.00 NZD

MODERN OVAL 162234 \$44.00 AUD | \$53.00 NZD