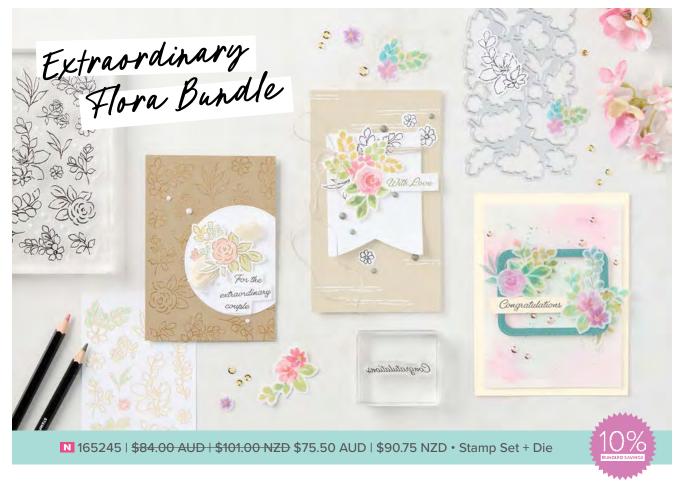

16 photopolymer stamps.

Inspired by Million Sales Achiever Shari Caspers.

1-7/8" (4.8 CM) CIRCLE PUNCH 165259 | \$44.00 AUD | \$53.00 NZD

N EXTRAORDINARY FLORA STAMP SET 165243 | \$35.00 AUD | \$42.00 NZD 5 photopolymer stamps.

NEXTRAORDINARY FLORA DIE 165244 | \$49.00 AUD | \$59.00 NZD 1 die. Size: 3-1/8" x 5-1/2" (7.9 x 14 cm).