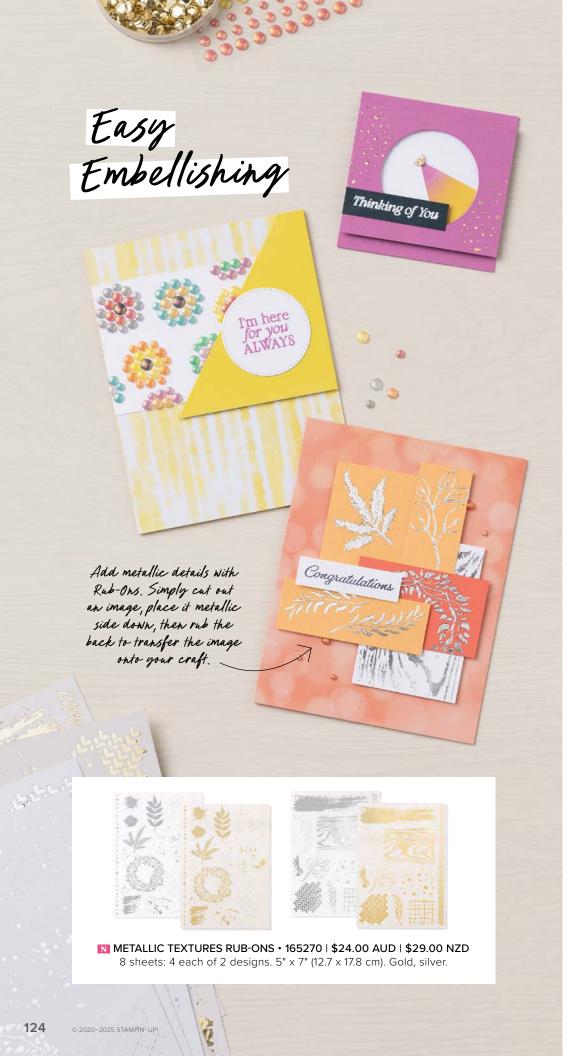

#### Stencil It

Go Glam

Add Metallic Textures Rub-Ons (p. 124) to the cardstock, then cut out the letters for glimmery glamour.

SHOWN AT 100%

#### N PARTY ALPHABET DIES 165263 | \$173.00 AUD | \$208.00 NZD

36 dies. Largest die: 2-15/16" x 1-11/16" (7.5 x 4.3 cm).

SHOWN AT 100%

ALPHABET À LA MODE DIES 160750 | \$74.00 AUD | \$89.00 NZD

52 dies. Largest die: 1-9/16" x 15/16" (4 x 2.4 cm).