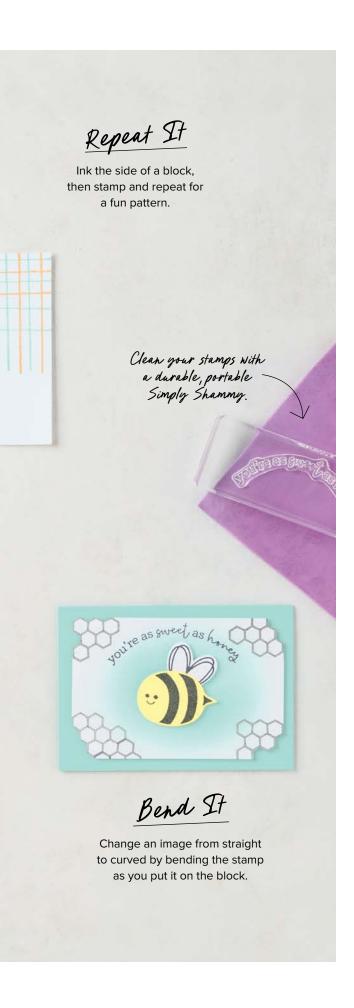

## The Choice Is Clear

Transparent stamp blocks let you see right where you're stamping, so you get precise placement every time.

#### **CLEAR BLOCKS**

Acrylic blocks for cling and photopolymer stamps.

BLOCK B • 117147 \$12.25 AUD | \$14.75 NZD

1-5/8" x 1-15/16" (4.1 x 4.9 cm)

BLOCK D • 118485 \$16.75 AUD | \$20.00 NZD

2-7/8" x 2-11/16" (7.3 x 6.8 cm)

BLOCK F • 118483 \$34.00 AUD | \$40.00 NZD

4-7/8" x 6" (12.4 x 15.2 cm)

BLOCK C • 118486 \$14.00 AUD | \$17.00 NZD

 $2" \times 2-1/4" (5.1 \times 5.7 cm)$ 

BLOCK E • 118484 \$23.00 AUD | \$28.00 NZD

3-7/16" x 4-7/16" (8.7 x 11.3 cm) BLOCK H • 118490

\$16.75 AUD | \$20.00 NZD 4-7/16" x 1-5/8" (11.3 x 4.1 cm)

### **CLEAR BLOCK BUNDLE • 165674** \$116.75 AUD | \$139.75 NZD \$105.00 AUD | \$125.75 NZD

Includes 1 of each clear block in a convenient set.

#### STAMPIN' MIST STAMP CLEANER 153648 | \$23.00 AUD | \$28.00 NZD

Lightly scented cleaner removes ink from stamps and conditions cling stamps. 8 fl. oz. (237 ml). Use with a Stampin' Scrub (available in our online store).

#### SIMPLY SHAMMY 147042 | \$15.75 AUD | \$19.00 NZD

Space-saving shammy cleans stamps and blocks quickly—just add water.

We have the right adhesive for every project. Adhesives are permanent and acid free.