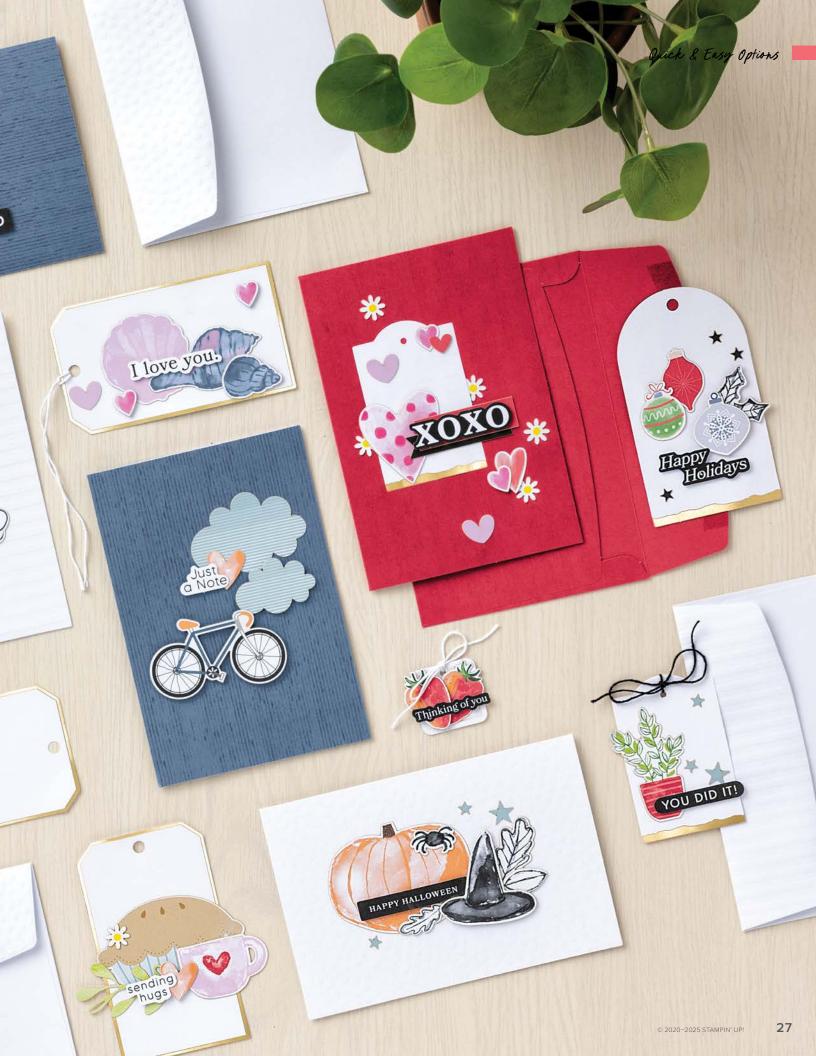

Make a card or tag in minutes with Mix & Match! Start with a card or tag base of your choice, then customise it by adding pieces from Ephemera Packs. Get inspiration from the templates at the bottom of this page.

Card bases or tags

SEE MORE MIX & MATCH TEMPLATES.

Just a Note

stampinup.com.au/ways-to-craft
stampinup.nz/ways-to-craft