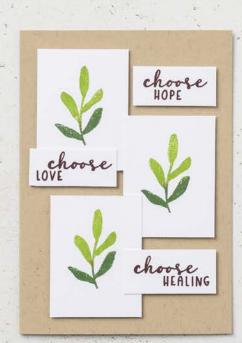

Try out these Stampin' Spot™ techniques to make simply stunning crafts.

Use Stampin' Spots as solid square stamps by stamping them directly on the paper!

Use similar shades of Stampin' Spots to ink a stamp for an ombre effect.

# Swipe Stampin' Spots across cardstock for solid stripes of colour.