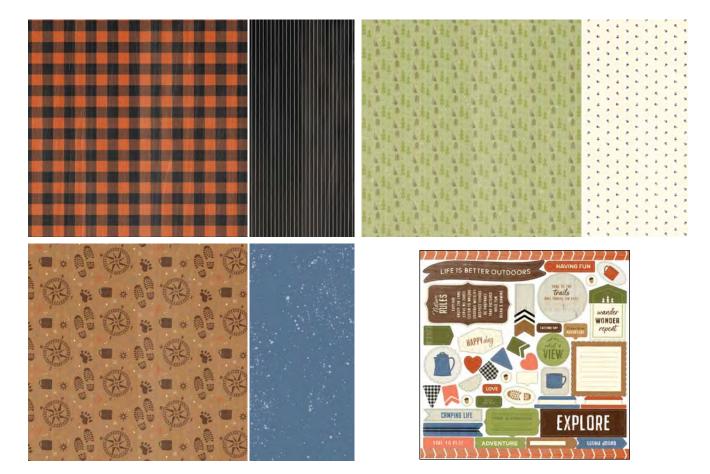

#### WEEKEND ADVENTURES 12" X 12" (30.5 X 30.5 CM) DESIGNER SERIES PAPER & STICKER SHEET 167314 | $$29.75 \text{ AUD} \mid $35.75 \text{ NZD}$

13 sheets: 4 each of 3 double-sided designs and 1 sticker sheet. Colors: Basic Black, Cajun Craze, Misty Moonlight, Old Olive, Pecan Pie, Very Vanilla.