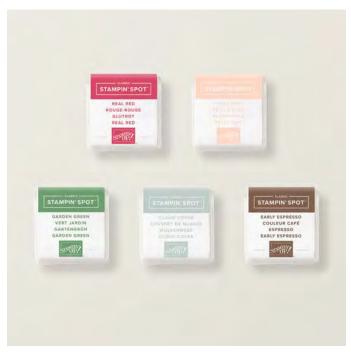

## Classic Stampin' Spots

### N CLASSIC STAMPIN' SPOT SMALL ASSORTMENT 1 166716 | \$34.00 AUD | \$40.00 NZD

5 ink spots. 1"  $\times$  1" (2.5  $\times$  2.5 cm). Real Red, Petal Pink, Garden Green, Cloud Cover, Early Espresso.

### N CLASSIC STAMPIN' SPOT SMALL ASSORTMENT 2 166717 | \$34.00 AUD | \$40.00 NZD

5 ink spots. 1"  $\times$  1" (2.5  $\times$  2.5 cm). Melon Mambo, Darling Duckling, Granny Apple Green, Fresh Freesia, Basic Gray.