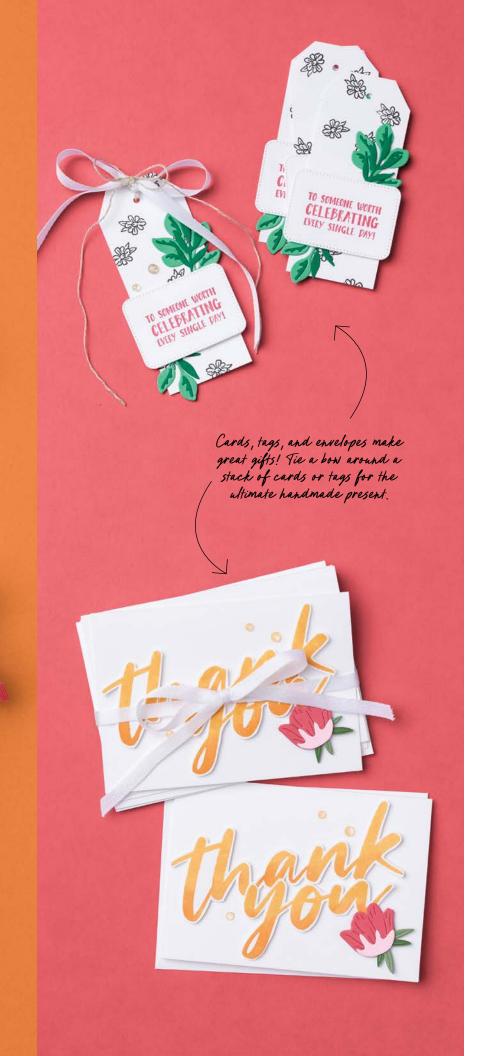

# Gifts Galore

We love adding handmade elements to gifts, like stamping an envelope or adding a bow—it's another way to show how much you care! Get creative with the way you give gifts with these gift ideas.

BASIC WHITE NOTE CARDS & ENVELOPES • 159232 \$17.50 AUD | \$21.00 NZD • P. 35

BASIC WHITE C6 ENVELOPES 159235 | \$19.25 AUD | \$23.25 NZD 40 envelopes.

BASIC WHITE ASSORTED MEMORIES & MORE CARDS & ENVELOPES
159234 | \$20.25 AUD | \$24.25 NZD • P. 30