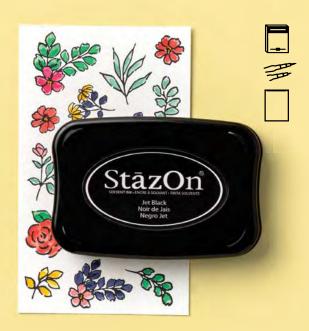

## Staying Power in Black

Permanent ink for stamping images to watercolour. Also for nonporous surfaces like Window Sheets (p. 115). Refill: 0.5 fl. oz. (14.8 ml). Clean stamps with StāzOn Cleaner.

JET BLACK STĀZON™ PAD • 101406 \$18.50 AUD | \$22.25 NZD JET BLACK STĀZON REFILL • 102566 \$13.25 AUD | \$15.75 NZD

### Subtle & Sticky

Create tone-on-tone or watermark effects. Use with Heat Tool (p. 102) to adhere Wow! Embossing Powder to stamped images. Refill: 0.5 fl. oz. (14.8 ml).

VERSAMARK PAD • 102283 \$16.75 AUD | \$20.00 NZD VERSAMARK REFILL • 102193 \$12.25 AUD | \$14.75 NZD