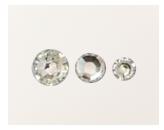

RHINESTONE BASIC JEWELS 144220 \$10.50 AUD | \$12.75 NZD 140 adhesive-backed pieces. 3 mm, 4 mm, 5 mm.

164223 \$15.75 AUD | \$19.00 NZD 140 adhesive-backed pieces. 5 mm, 6 mm. Champagne, white.

**DRUSY EMBELLISHMENTS** 

BASIC JEWELS 158987 \$13.25 AUD I \$15.75 NZD 150 adhesive-backed pieces. 3 mm, 4 mm.

IRIDESCENT PEARL

METALLIC GEMS 163780 \$15.75 AUD | \$19.00 NZD 120 adhesive-backed pieces. 4 mm, 5 mm. Copper, gold, silver.