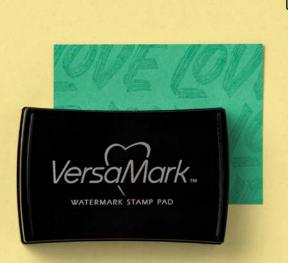

### Subtle & Sticky

Create tone-on-tone or watermark effects. Use with Heat Tool (p. 102) to adhere Wow! Embossing Powder to stamped images. Refill: 0.5 fl. oz. (14.8 ml).

VERSAMARK PAD • 102283 \$16.75 AUD | \$20.00 NZD VERSAMARK REFILL • 102193 \$12.25 AUD | \$14.75 NZD