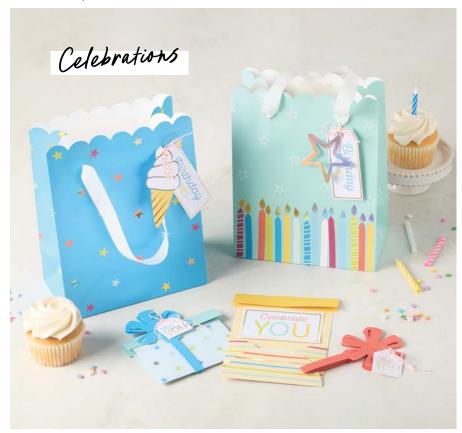

# ABGDEFG HIJKLMN OPQRSTU VWXYZGB CE&! 2 One die cuts out multiple images.

PARTY ALPHABET DIES 165263 | \$173.00 AUD | \$208.00 NZD 36 dies. Largest die: 2-15/16" x 1-11/16" (7.5 x 4.3 cm).

PARTY BANNERS DIES 165264 | \$70.00 AUD | \$84.00 NZD 20 dies. Largest die: 7" x 5-3/8" (17.8 x 13.7 cm).

Parties are the perfect reason to craft.
And nothing says, "Party!" more than party decorations! Make themed banners, goodie bags, gift boxes, and more with the Party Dies Bundle.

VISIT OUR BLOG TO FIND MORE REASONS TO CRAFT.