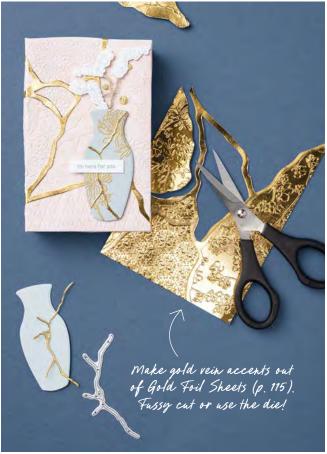

# Kintsugi Inspirations

N SUITE COLLECTION

10% **INSPIRING IMPERFECTIONS BUNDLE** 165167 | \$83.00 AUD | \$99.00 NZD \$74.50 AUD | \$89.00 NZD • Stamp Set + Dies

- **3. JOINED TOGETHER 3D EMBOSSING FOLDER** 165170 | \$17.50 AUD | \$21.00 NZD P. 109
- 4. FLOWER ACCENTS

165171 | \$15.00 AUD | \$18.00 NZD • P. 125

5. KINTSUGI INSPIRATIONS 12" X 12" (30.5 X 30.5 CM) SPECIALTY DESIGNER SERIES PAPER

165159 | \$29.00 AUD | \$35.00 NZD • P. 117

- → TO ORDER BUNDLE ITEMS INDIVIDUALLY
- 1. INSPIRING IMPERFECTIONS STAMP SET 165161 | \$34.00 AUD | \$40.00 NZD 11 photopolymer stamps.
- 2. INSPIRING IMPERFECTIONS DIES 165166 | \$49.00 AUD | \$59.00 NZD 9 dies. Largest die: 2-7/8" x 1-5/16" (7.3 x 3.3 cm).

#### Kintsugi Inspirations Suite Collection

PETAL PINK CAJUN CRAZE DAFFODIL DELIGHT MOSSY MEADOW CLOUD COVER SECRET SE

10% MUNICLED SAYINGS 1-2. SUNSHINE VIBES BUNDLE 165152 | \$85.00 AUD | \$101.00 NZD \$76.50 AUD | \$90.75 NZD • Stamp Set + Dies