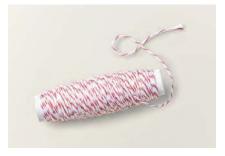

N BASIC BEIGE 3/8" (1 CM)
CLASSIC RIBBON
165216 | \$16.75 AUD | \$20.00 NZD
10 yards (9.1 m).

N SHADED SPRUCE & SOFT SEA FOAM 1/2" (1.3 CM) RIBBON 165234 | \$15.00 AUD | \$18.00 NZD 10 yards (9.1 m).

REAL RED & WHITE BAKER'S TWINE 164051 | \$8.75 AUD | \$10.50 NZD 15 yards (13.7 m).