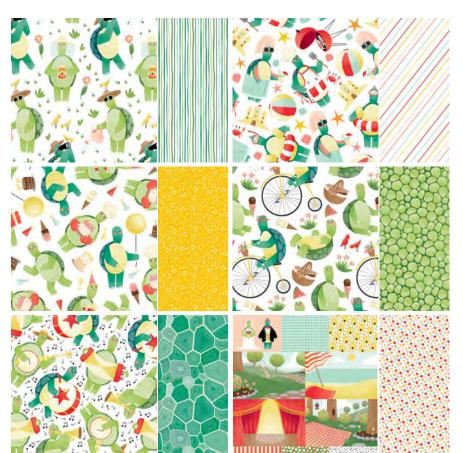

# Turtle-y Cute

N SUITE COLLECTION

165235 | \$141.25 AUD | \$170.00 NZD

10% MUNDLED SAVINGS 1-2. TURTLE-Y AWESOME BUNDLE 165229 | \$84.00 AUD | \$101.00 NZD \$75.50 AUD | \$90.75 NZD • Stamp Set + Dies

#### 6. TURTLE-Y CUTE 12" X 12" (30.5 X 30.5 CM) DESIGNER SERIES PAPER

165221 | \$21.75 AUD | \$26.25 NZD • P. 118

TURTLE-Y SWEET STAMP SET 166711 | \$35.00 AUD | \$42.00 NZD

7 photopolymer stamps.

These products coordinate with the Turtle-y Cute Suite Collection (p. 48).

TURTLE-Y SWEET 12" X 12" (30.5 X 30.5 CM)
TWO-TONE CARDSTOCK • 166712 | \$21.00 AUD | \$25.25 NZD

12 sheets: 2 each of Poppy Parade, Petal Pink, Crushed Curry, Granny Apple Green, Garden Green, Pool Party.

#### TURTLE-Y CUTE 12" X 12" (30.5 X 30.5 CM) DESIGNER SERIES PAPER & STICKER SHEET 166644 | \$29.75 AUD | \$35.75 NZD

13 sheets: 2 each of 6 double-sided designs and 1 sticker sheet. Colors: Crushed Curry, Garden Green, Granny Apple Green, Pool Party, Poppy Parade, Shaded Spruce.