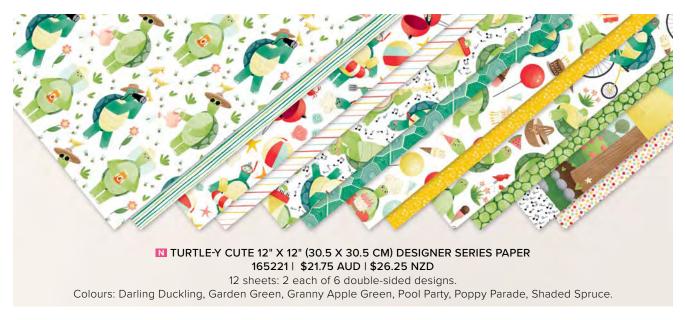

#### 6. TURTLE-Y CUTE 12" X 12" (30.5 X 30.5 CM) DESIGNER SERIES PAPER

165221 | \$21.75 AUD | \$26.25 NZD • P. 118

#### TURTLE-Y CUTE 12" X 12" (30.5 X 30.5 CM) DESIGNER SERIES PAPER & STICKER SHEET 166644 | \$29.75 AUD | \$35.75 NZD

13 sheets: 2 each of 6 double-sided designs and 1 sticker sheet. Colors: Crushed Curry, Garden Green, Granny Apple Green, Pool Party, Poppy Parade, Shaded Spruce.