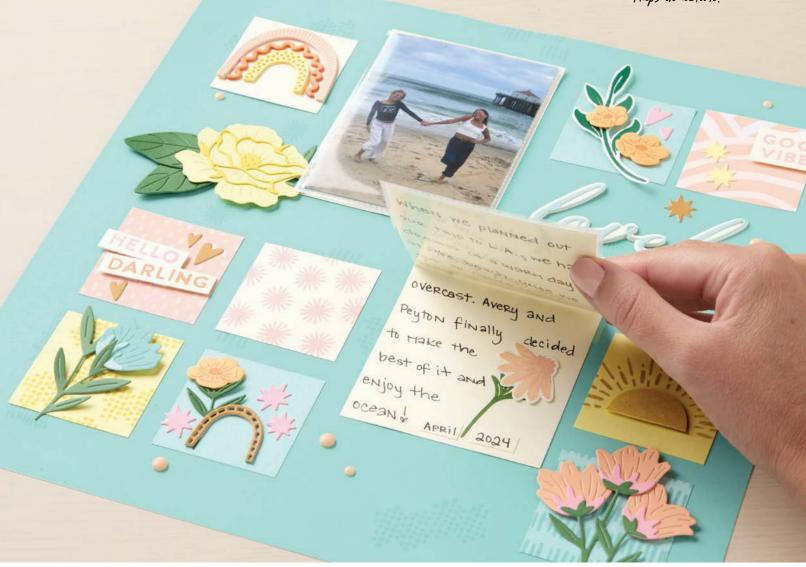

Makes three two-page scrapbook layouts in a cohesive theme.

For Big Moments Thoughtfully Designed

Unique art styles to decorate your cherished memories.

Follow Along

Includes detailed instructions to guide you every step of the way!

### 166713 | \$58.00 AUD | \$70.00 NZD

Makes three two-page 12" x 12" (30.5 x 30.5 cm) scrapbook spreads. Kit includes one of each item listed below. Coordinates with the Scrapbooking from Scratch products on p. 67.

STEP-BY-STEP INSTRUCTIONS
DESIGNER SERIES PAPER | 9 sheets
TWO-TONE CARDSTOCK | 5 sheets
WHITE WILLOW CARDSTOCK | 2 sheets
STICKERS AND PRECUT IMAGES | 2 sheets
PHOTO PLACEHOLDERS

Featured Technique Paper folding and tearing.

### STEP-BY-STEP INSTRUCTIONS

DESIGNER SERIES PAPER | 10 sheets
TWO-TONE CARDSTOCK | 8 sheets
WHITE WILLOW CARDSTOCK | 2 sheets
STICKERS AND PRECUT IMAGES | 2 sheets
PHOTO PLACEHOLDERS

Featured Technique
Using Flip Flaps Memory Protectors.

### What's a Flip Flap?

Flip Flaps are a fun twist on sleeves! Stick the self-adhesive strip to a Memory Protector for more photos and journalling, or to make your scrapbook layouts interactive.

Scan this QR code to see Flip Flaps in action.