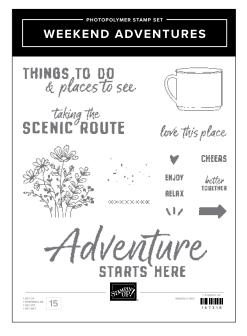

WEEKEND ADVENTURES STAMP SET 167318 | \$35.00 AUD | \$42.00 NZD

15 photopolymer stamps.

WEEKEND ADVENTURES 12" X 12" (30.5 X 30.5 CM)
TWO-TONE CARDSTOCK • 167324 | \$21.00 AUD | \$25.25 NZD

12 sheets: 2 each of Cajun Craze, Old Olive, Misty Moonlight, Pecan Pie, Early Espresso, Basic Beige.