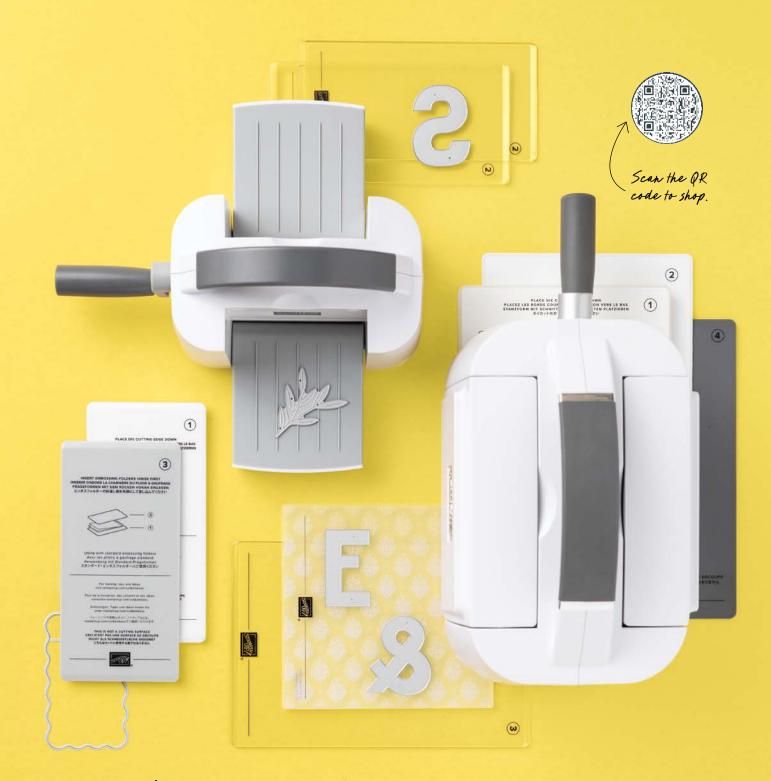

## Take the pressure Off

And lean on the Stampin' Cut & Emboss Machine to do the heavy lifting! Use with our dies and embossing folders for precise cut-outs and paper texture.

#### STAMPIN' CUT & EMBOSS MACHINE 149653 | \$244.00 AUD | \$294.00 NZD

1 machine, 1 base plate, 1 die plate, 2 cutting plates, and 1 specialty plate. Platform size: 6" (15.2 cm).

#### MINI STAMPIN' CUT & EMBOSS MACHINE 150673 | \$121.00 AUD | \$145.00 NZD

1 machine, 1 mini base plate, 2 mini cutting plates, 1 mini embossing plate, and 1 mini 3D embossing plate. Platform size: 3-1/2" (8.9 cm).