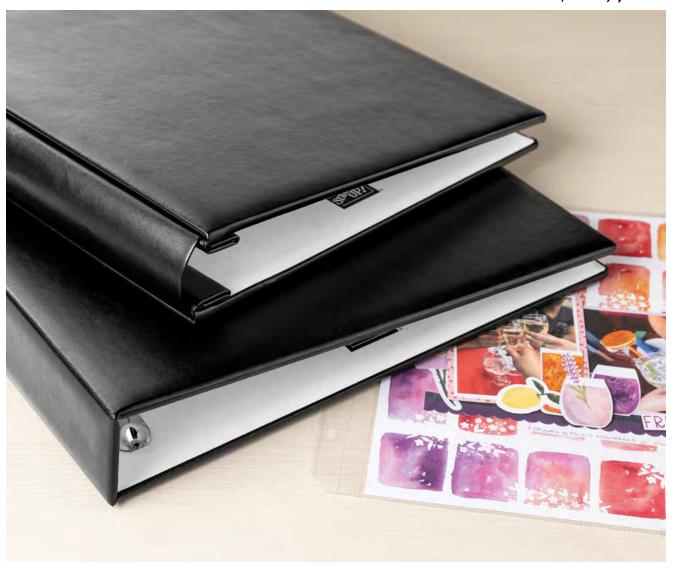

#### Albums

N 1-1/2" POST 12" X 12" (30.5 X 30.5 CM) ALBUM • 166515 \$75.00 AUD | \$91.00 NZD 1 album. Black.

N D-RING 12" X 12" (30.5 X 30.5 CM) ALBUM • 166516 \$75.00 AUD | \$91.00 NZD 1 album. Black.

#### Memory Protectors

12" X 12" (30.5 X 30.5 CM) TOP-LOAD MEMORY PROTECTORS VALUE PACK • 166504 \$53.00 AUD | \$63.00 NZD

25 page protectors. Compatible with D-ring and post albums.

12" X 12" (30.5 X 30.5 CM) STRAP SIDE-LOAD MEMORY PROTECTORS • 166505 \$25.00 AUD | \$30.00 NZD