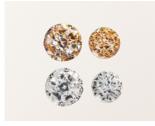

BASIC JEWELS 158987 \$13.25 AUD I \$15.75 NZD 150 adhesive-backed pieces. 3 mm, 4 mm.

IRIDESCENT PEARL

METALLIC GEMS 163780 \$15.75 AUD | \$19.00 NZD 120 adhesive-backed pieces. 4 mm, 5 mm. Copper, gold, silver.