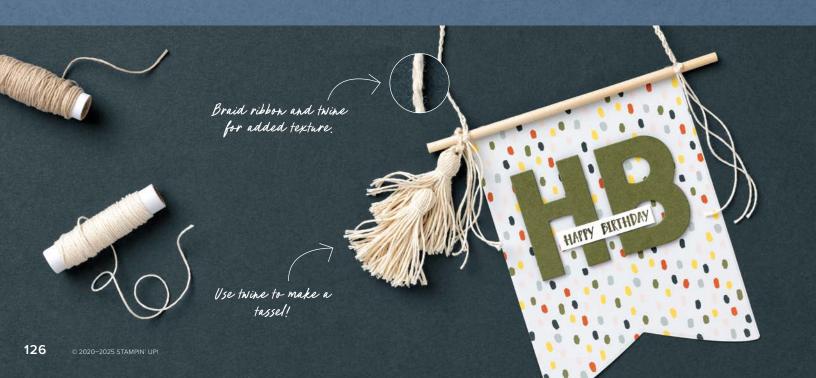

## Tie the Krot

Our ribbon, twine, and thread come in many colours, styles, textures, and sizes to tie your crafts together as a finishing touch.

Layer multiple bows to give your presents pizzazz.

Colour ribbon with your favourite shades of ink.