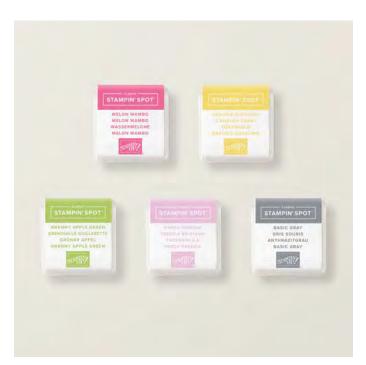

## Classic Stampin' Spots

### N CLASSIC STAMPIN' SPOT SMALL ASSORTMENT 1 166716 | \$34.00 AUD | \$40.00 NZD

5 ink spots. 1"  $\times$  1" (2.5  $\times$  2.5 cm). Real Red, Petal Pink, Garden Green, Cloud Cover, Early Espresso.

### N CLASSIC STAMPIN' SPOT SMALL ASSORTMENT 2 166717 | \$34.00 AUD | \$40.00 NZD

5 ink spots. 1"  $\times$  1" (2.5  $\times$  2.5 cm). Melon Mambo, Darling Duckling, Granny Apple Green, Fresh Freesia, Basic Gray.