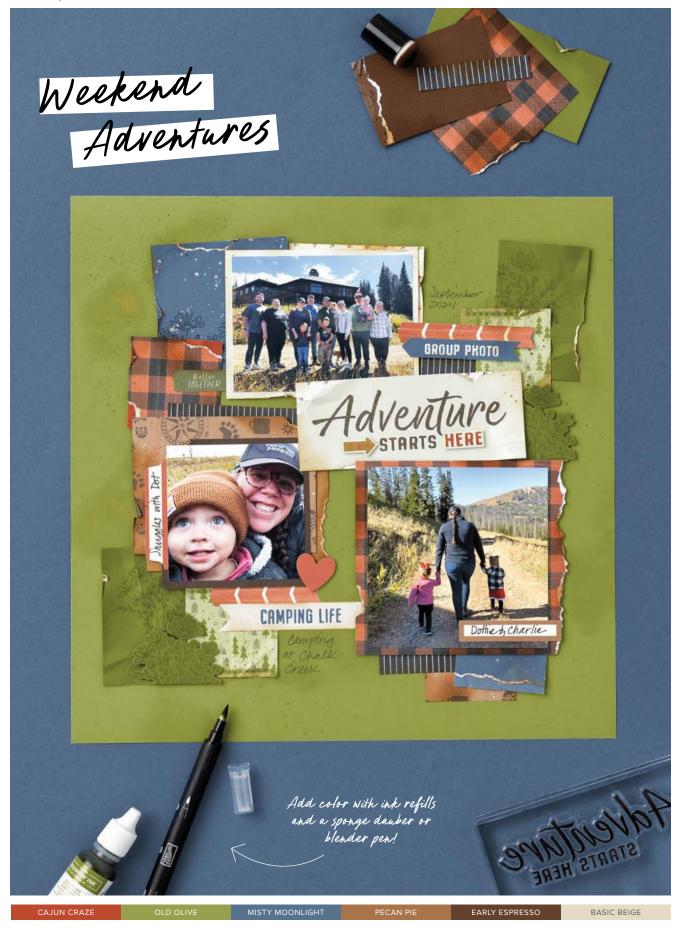

WEEKEND ADVENTURES STAMP SET 167318 | \$35.00 AUD | \$42.00 NZD

15 photopolymer stamps.

WEEKEND ADVENTURES 12" X 12" (30.5 X 30.5 CM)
TWO-TONE CARDSTOCK • 167324 | \$21.00 AUD | \$25.25 NZD

12 sheets: 2 each of Cajun Craze, Old Olive, Misty Moonlight, Pecan Pie, Early Espresso, Basic Beige.

#### WEEKEND ADVENTURES 12" X 12" (30.5 X 30.5 CM) DESIGNER SERIES PAPER & STICKER SHEET 167314 | $$29.75 \text{ AUD} \mid $35.75 \text{ NZD}$

13 sheets: 4 each of 3 double-sided designs and 1 sticker sheet. Colors: Basic Black, Cajun Craze, Misty Moonlight, Old Olive, Pecan Pie, Very Vanilla.