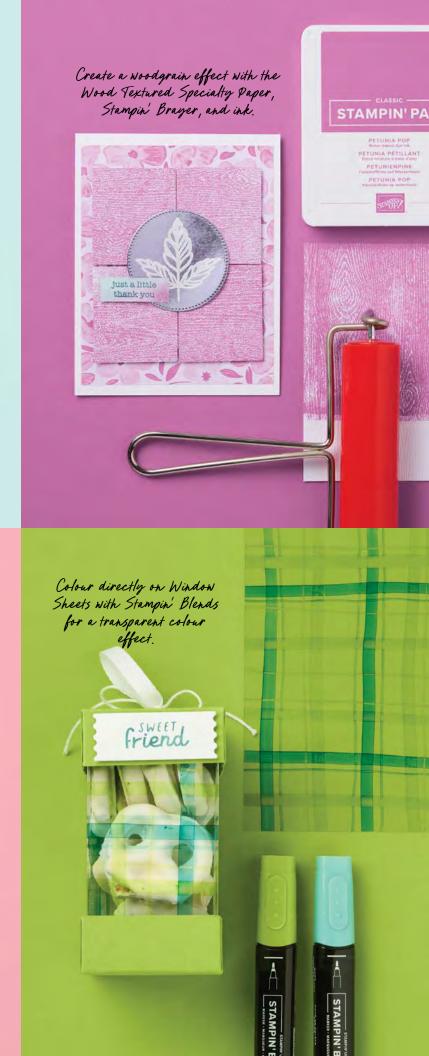

## peek-a-you

Make crafts as special as you with our range of specialty papers.

Make metallic textures with gold foil and an embossing folder.

Make interactive shaker cards with Window Sheets!

TEXTURED METALLIC 12" X 12" (30.5 X 30.5 CM) SPECIALTY PAPER 163772 | \$15.00 AUD | \$18.00 NZD

3 sheets. 1 each of 3 colours: bright copper, gold, tungsten.

WOOD TEXTURED 12" X 12" (30.5 X 30.5 CM) SPECIALTY PAPER 163770 | \$8.75 AUD | \$10.50 NZD

2 sheets. White.

WINDOW SHEETS 142314 | \$8.75 AUD | \$10.50 NZD