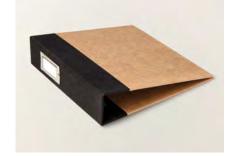

#### Albums

N 1-1/2" POST 12" X 12" (30.5 X 30.5 CM) ALBUM • 166515 \$75.00 AUD | \$91.00 NZD 1 album. Black.

N D-RING 12" X 12" (30.5 X 30.5 CM) ALBUM • 166516 \$75.00 AUD | \$91.00 NZD 1 album. Black.