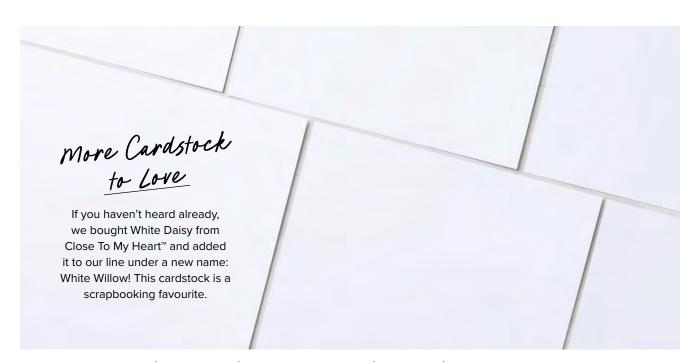

■ Blueberry Bushel • 166677

WHITE WILLOW 12" X 12" (30.5 X 30.5 CM) CARDSTOCK • 166703 | \$17.50 AUD | \$21.00 NZD 12 sheets.

N Soft Sea Foam • 166700