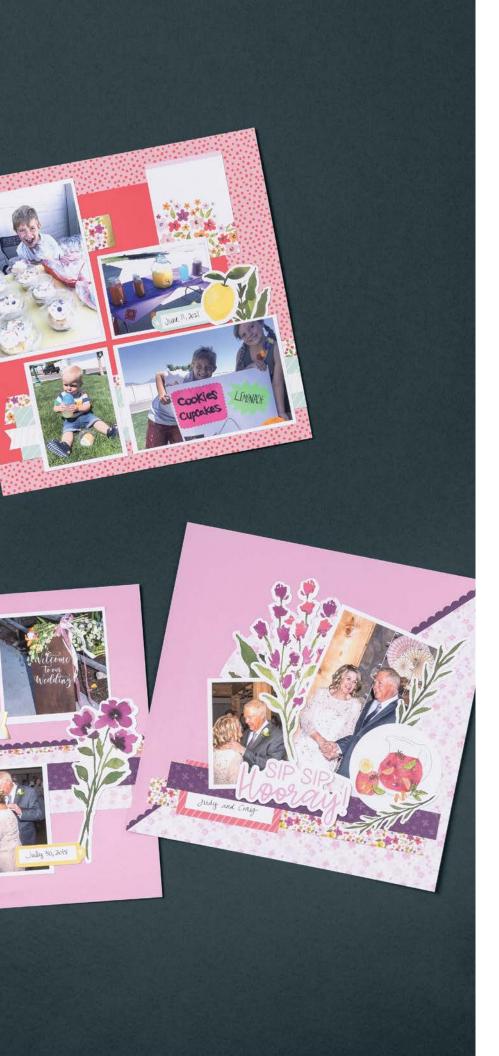

CELEBRATE TOGETHER STAMP SET 166655 | \$35.00 AUD | \$42.00 NZD

14 photopolymer stamps.

These products coordinate with the Celebratory Sips Suite Collection found online at stampinup.com.au or stampinup.nz.

CELEBRATE TOGETHER 12" X 12" (30.5 X 30.5 CM) TWO-TONE CARDSTOCK • 166653 | \$21.00 AUD | \$25.25 NZD

12 sheets: 2 each of Strawberry Slush, Daffodil Delight, Pool Party, Cloud Cover, Fresh Freesia, Blackberry Bliss.

#### CELEBRATORY SIPS 12" X 12" (30.5 X 30.5 CM) DESIGNER SERIES PAPER & STICKER SHEET 166645 | \$29.75 AUD | \$35.75 NZD

13 sheets: 2 each of 6 double-sided designs and 1 sticker sheet. Colors: Blackberry Bliss, Cloud Cover, Daffodil Delight, Fresh Freesia, Pool Party, Strawberry Slush.