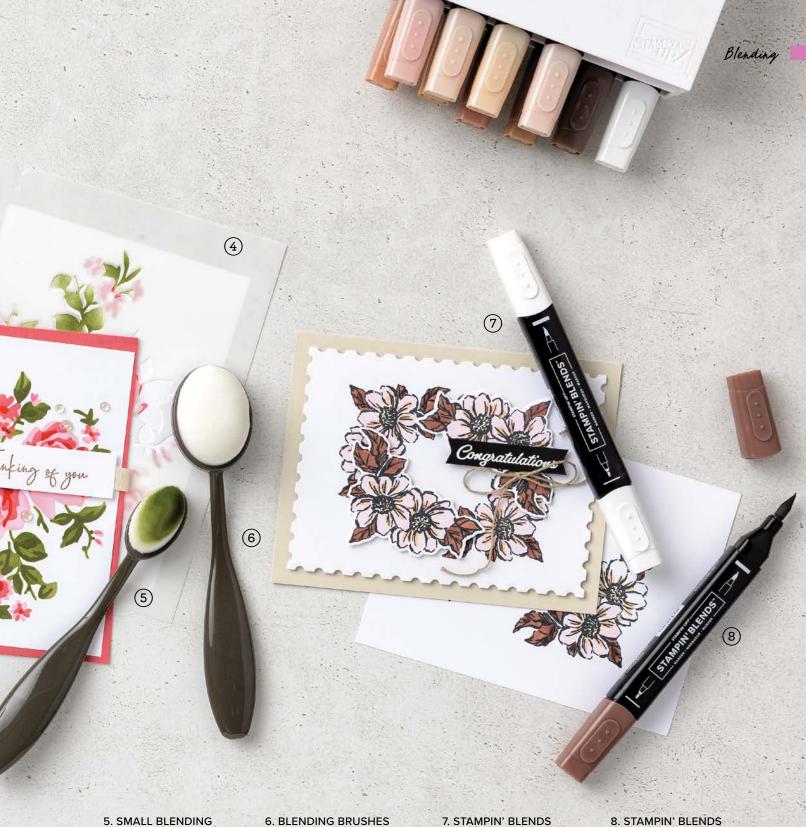

#### 5. SMALL BLENDING BRUSHES • 160518 \$25.00 AUD | \$30.00 NZD

3 brushes. Use to apply extremely light shades of ink, create soft gradient backgrounds, and blend ink seamlessly. The small size helps with precision placement.

#### 6. BLENDING BRUSHES 153611 \$27.00 AUD | \$32.00 NZD

3 brushes. Use to apply extremely light shades of ink, create soft gradient backgrounds, and blend ink seamlessly.

#### 7. STAMPIN' BLENDS COLOR LIFTER 144608 \$9.75 AUD | \$11.75 NZD

1 colour-lifting marker. Create highlights and shadows for a 3D colouring effect.

#### 8. STAMPIN' BLENDS COMBO PACK

\$19.25 AUD | \$23.25 NZD

2 alcohol-based markers in 2 shades. Perfect for adding colour to line-art images of people, nature, and more.

Deep • 158152

Medium Deep • 159461