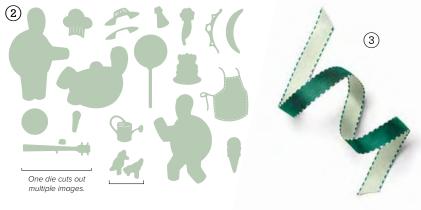

#### 2. TURTLE-Y AWESOME DIES

165228 | \$49.00 AUD | \$59.00 NZD 19 dies. Largest die: 1-7/8" x 2-7/8" (4.8 x 7.3 cm).

10% MUNICLED SAVINGS 1-2. BEAUTIFUL MOTIFS BUNDLE 165206 | \$90.00 AUD | \$108.00 NZD \$81.00 AUD | \$97.00 NZD • Stamp Set + Dies