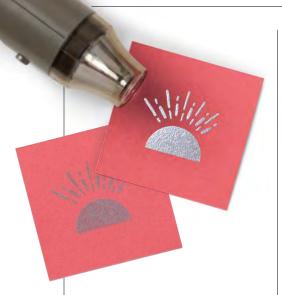

## Add Some Shimmer

Create your own shimmer paper!

Stamp an image, then wash over the entire piece of cardstock with a Wink of Stella™ brush.

#### 2. WINK OF STELLA GLITTER BRUSH 141897 | \$17.50 AUD | \$21.00 NZD

Brush tip creates both thick and thin lines.