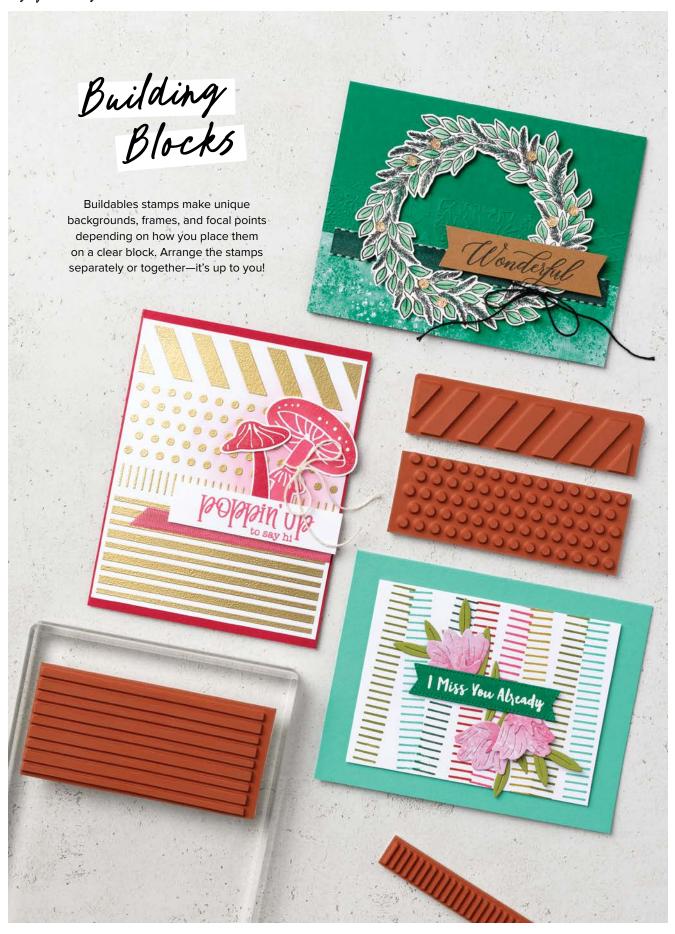

## The Choice Is Clear

Transparent stamp blocks let you see right where you're stamping, so you get precise placement every time.

#### **CLEAR BLOCKS**

Acrylic blocks for cling and photopolymer stamps.

BLOCK B • 117147 \$12.25 AUD | \$14.75 NZD

1-5/8" x 1-15/16" (4.1 x 4.9 cm)

BLOCK D • 118485 \$16.75 AUD | \$20.00 NZD

2-7/8" x 2-11/16" (7.3 x 6.8 cm)

BLOCK F • 118483 \$34.00 AUD | \$40.00 NZD

4-7/8" x 6" (12.4 x 15.2 cm)

BLOCK C • 118486 \$14.00 AUD | \$17.00 NZD

 $2" \times 2-1/4" (5.1 \times 5.7 cm)$ 

BLOCK E • 118484 \$23.00 AUD | \$28.00 NZD

3-7/16" x 4-7/16" (8.7 x 11.3 cm) BLOCK H • 118490