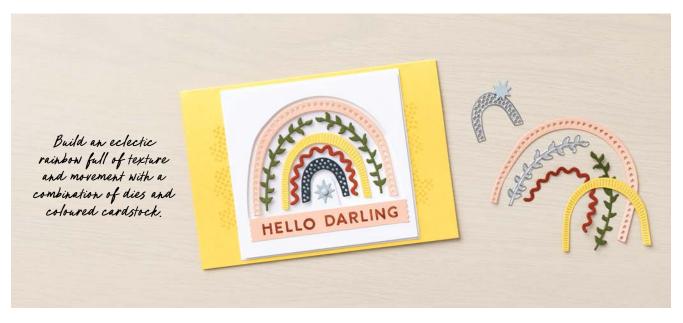

# Customise & Personalise with Dies

Personalise your project with accents you make with letters, shapes, and fun techniques.

Try a Dip-Dye Look

Add eye-catching colour and a dip-dye look to your letters with ink, water, and Water Painters.