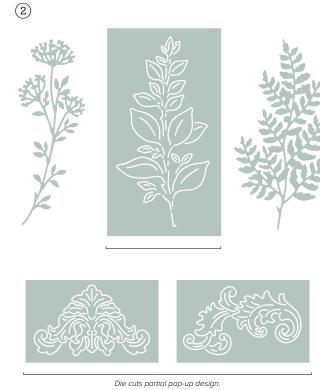

#### → TO ORDER BUNDLE ITEMS INDIVIDUALLY

1. BEAUTIFUL MOTIFS STAMP SET 165198 | \$32.00 AUD | \$38.00 NZD 10 photopolymer stamps.

2. BEAUTIFUL MOTIFS DIES 165205 | \$58.00 AUD | \$70.00 NZD 5 dies. Largest die: 4-1/16" x 2" (10.3 x 5.1 cm).

3. GALLERY BLOOMS STAMP SET 165211 | \$34.00 AUD | \$40.00 NZD 5 photopolymer stamps.

**4. GALLERY BLOOMS DIES** 165212 | \$70.00 AUD | \$84.00 NZD 13 dies. Largest die: 5-1/4" x 3-5/8" (13.3 x 9.2 cm).