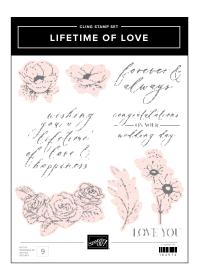

LAYERS OF BEAUTY DIES • 163518 | \$53.00 AUD | \$63.00 NZD

11 dies. Largest die: 5-1/2" x 4" (14 x 10.2 cm).

LIFETIME OF LOVE • 162574 | \$44.00 AUD | \$53.00 NZD 9 cling stamps.

LIFETIME OF LOVE DIES • 162583 | \$60.00 AUD | \$72.00 NZD

12 dies. Largest die: 3-1/8" x 4-7/16" (7.9 x 11.3 cm).

LOVELIEST TREE • 163714 | \$35.00 AUD | \$42.00 NZD 6 cling stamps.

LOVELIEST TREE DIES • 163715 | \$35.00 AUD | \$42.00 NZD 7 dies. Largest die: 3-5/8" x 2-1/4" (9.2 x 5.7 cm).