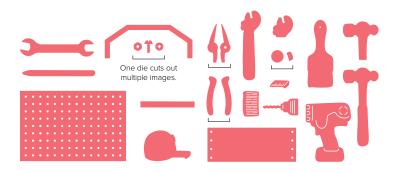

TRUSTY TOOLS • 163274 | \$42.00 AUD | \$51.00 NZD 16 photopolymer stamps.

TRUSTY TOOLS DIES • 162722 | \$65.00 AUD | \$78.00 NZD 20 dies. Largest die: 3-11/16" x 2-5/16" (9.4 x 5.9 cm).

WONDERFUL THOUGHTS • 161899 | \$44.00 AUD | \$53.00 NZD 14 photopolymer stamps.