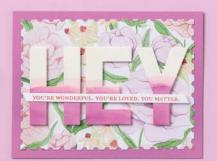

# Customise & Personalise with Dies

Personalise your project with accents you make with letters, shapes, and fun techniques.

Try a Dip-Dye Look

Add eye-catching colour and a dip-dye look to your letters with ink, water, and Water Painters.

#### Stencil It

Go Glam

Add Metallic Textures Rub-Ons (p. 124) to the cardstock, then cut out the letters for glimmery glamour.

SHOWN AT 100%