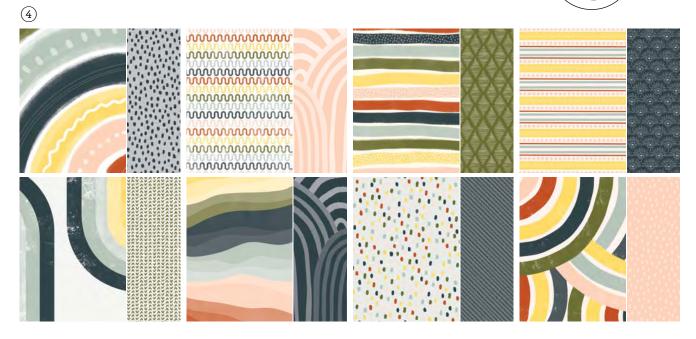

#### 4. BOHO VIBES 6" X 6" (15.2 X 15.2 CM) DESIGNER SERIES PAPER

165144 | \$21.75 AUD | \$26.25 NZD • P. 120