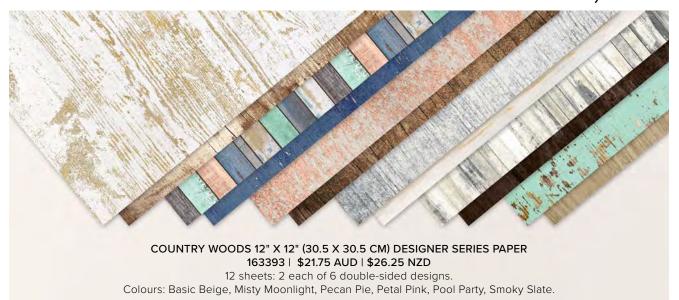

e metallic textures with gold foil and an embossing folder.







Make interactive shaker cards with Window Sheets!





TEXTURED METALLIC 12" X 12" (30.5 X 30.5 CM) SPECIALTY PAPER 163772 | \$15.00 AUD | \$18.00 NZD

3 sheets. 1 each of 3 colours: bright copper, gold, tungsten.



WOOD TEXTURED 12" X 12" (30.5 X 30.5 CM) SPECIALTY PAPER 163770 | \$8.75 AUD | \$10.50 NZD

2 sheets. White.



WINDOW SHEETS 142314 | \$8.75 AUD | \$10.50 NZD

2 sheets. 12" x 12" (30.5 x 30.5 cm).



FLUID 100 WATERCOLOR PAPER 149612 | \$15.75 AUD | \$19.00 NZD

10 sheets.  $5" \times 7"$  (12.7 x 17.8 cm).



GOLD 12" X 12" (30.5 X 30.5 CM) FOIL SHEETS 132622 | \$8.75 AUD | \$10.50 NZD

2 sheets.



SILVER 12" X 12" (30.5 X 30.5 CM) FOIL SHEETS 163387 | \$8.75 AUD | \$10.50 NZD

2 sheets.























## THOUGHTFUL JOURNEY 6" X 6" (15.2 X 15.2 CM) DESIGNER SERIES PAPER 163303 | \$21.75 AUD | \$26.25 NZD

48 sheets: 4 each of 12 double-sided designs. Colours: Lost Lagoon, Misty Moonlight, Mossy Meadow, Petunia Pop, Pretty Peacock, Wild Wheat.



## N BEAUTIFUL GALLERY 6" X 6" (15.2 X 15.2 CM) DESIGNER SERIES PAPER 165196 | \$21.75 AUD | \$26.25 NZD

48 sheets: 4 each of 12 double-sided designs. Colours: Basic Beige, Crumb Cake, Lost Lagoon, Mossy Meadow, Peach Pie, Secret Sea.



## SPLENDID AUTUMN 6" X 6" (15.2 X 15.2 CM) DESIGNER SERIES PAPER 164173 | $$21.75 \text{ AUD} \mid $26.25 \text{ NZD}$$

48 sheets: 4 each of 12 double-sided designs. Colours: Cajun Craze, Cherry Cobbler, Moody Mauve, Mossy Meadow, Wild Wheat.







## N 2024-2026 IN COLOR 6" X 6" (15.2 X 15.2 CM) DESIGNER