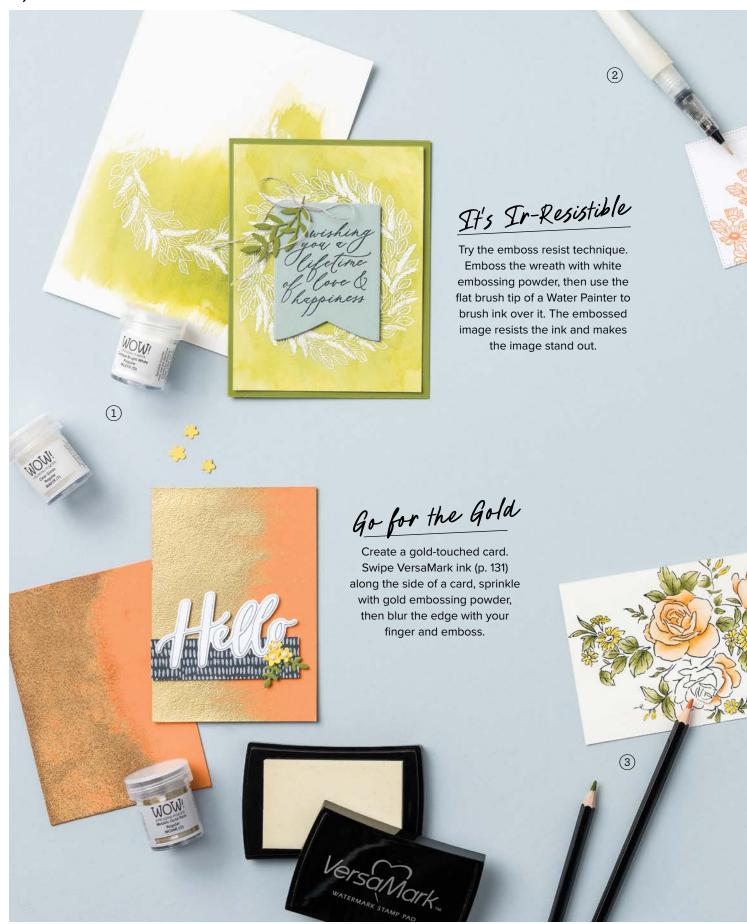

h Stampin' Blends (p. 129, 137–139) or as a general-purpose ink. Refill: 0.5 fl. oz. (14.8 ml).

TUXEDO BLACK MEMENTO™ PAD • 132708 \$14.00 AUD | \$17.00 NZD TUXEDO BLACK MEMENTO REFILL • 133456 \$11.50 AUD | \$13.75 NZD



## Staying Power in Brown

Permanent ink for stamping images to watercolour. Also for nonporous surfaces like Window Sheets (p. 115). Refill: 0.5 fl. oz. (14.8 ml). Clean stamps with StāzOn Cleaner. Not photo safe.

\$ADDLE BROWN STĀZON PAD • 151508 \$18.50 AUD | \$22.25 NZD \$ADDLE BROWN STĀZON REFILL • 152820 \$13.25 AUD | \$15.75 NZD



## Keep It Clean

Use to clean stamps when using StāzOn Ink. It is recommended to clean the stamps with Stampin' Mist (p. 111) after using StāzOn Cleaner. 2 fl. oz (60 ml) bottle.

> STĀZON CLEANER 109196 | \$10.50 AUD | \$12.75 NZD



## Add Some Shimmer

Create your own shimmer paper!

Stamp an image, then wash over the entire piece of cardstock with a Wink of Stella™ brush.



## Try Wet or Dry

Use Watercolor Pencils with water or dry for different effects. Use them with water on Watercolor Paper (p. 115) for maximum colour vibrance. Or use them dry on Basic White Cardstock (p. 137) and press harder or softer to make them dark or light.



## Projects That Pop

Colour and texture give your projects a boost.

#### 1. WOW! EMBOSSING POWDER \$37.00 AUD | \$45.00 NZD

Pack of 3 colours. 0.5 oz. (15 ml) each.

Basics • 165679

Black, clear, white.

Metallics • 165678 Copper, gold, silver.

#### 2. WINK OF STELLA GLITTER BRUSH 141897 | \$17.50 AUD | \$21.00 NZD

Brush tip creates both thick and thin lines.

#### 3. WATER