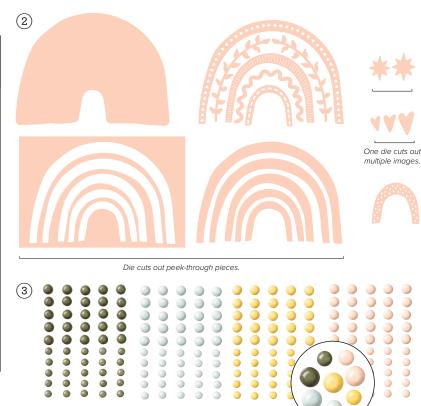

#### 2. SUNSHINE VIBES DIES

165151 | \$53.00 AUD | \$63.00 NZD 11 dies. Largest die: 3-3/4" x 2-3/4" (9.5 x 7 cm).

# ABGDEFG HIJKLMN OPQRSTU VWXYZGB CE&! 2 One die cuts out multiple images.

PARTY ALPHABET DIES 165263 | \$173.00 AUD | \$208.00 NZD 36 dies. Largest die: 2-15/16" x 1-11/16" (7.5 x 4.3 cm).

PARTY BANNERS DIES 165264 | \$70.00 AUD | \$84.00 NZD 20 dies. Largest die: 7" x 5-3/8" (17.8 x 13.7 cm).