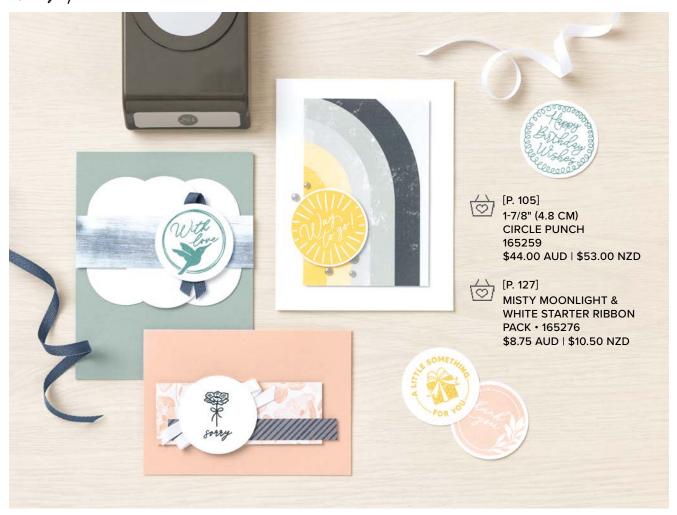

17 dies. Largest die: 1-1/2" x 3" (11.4 x 7.6 cm).

CONEFLOWER CELEBRATIONS DIES 165250 | \$61.00 AUD | \$74.00 NZD 10 dies. Largest die: 3-3/4" x 4-3/8" (9.5 x 11.1 cm).

SILLY SAFARI STAMP SET 165254 | \$42.00 AUD | \$51.00 NZD

16 photopolymer stamps.

Inspired by Million Sales Achiever Shari Caspers.

1-7/8" (4.8 CM) CIRCLE PUNCH 165259 | \$44.00 AUD | \$53.00 NZD

N EXTRAORDINARY FLORA STAMP SET 165243 | \$35.00 AUD | \$42.00 NZD 5 photopolymer stamps.

№ 1-7/8" (4.8 CM) CIRCLE 165259 \$44.00 AUD | \$53.00 NZD

HAPPY LABELS PICK A PUNCH 160693 \$53.00 AUD | \$63.00 NZD

HEARTFELT HEXAGON 162888 \$44.00 AUD | \$53.00 NZD

TO THE POINT LABEL 164568 \$44.00 AUD | \$53.00 NZD

N CLOUD COVER
3/8" (1 CM) FAUX LINEN RIBBON
165271 | \$14.00 AUD | \$17.00 NZD
10 yards (9.1 m).

N SECRET SEA
3/8" (1 CM) FAUX LINEN RIBBON
165273 | \$14.00 AUD | \$17.00 NZD
10 yards (9.1 m).

N MISTY MOONLIGHT & WHITE 1/4" (6.4 MM) STARTER RIBBON PACK 165276 | \$8.75 AUD | \$10.50 NZD 1 spool each of 2 colours. Width: 1/4" (6.4 mm). Length: 2 yards (1.8 m).