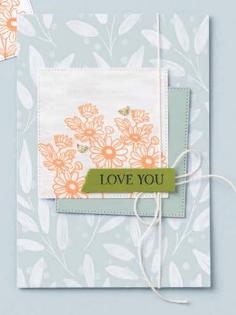

## Blue

Blue is **serene**. It's wise, sympathetic, and idealistic. Easily draw and give inspiration from its tranquil shades and tints.

just a note