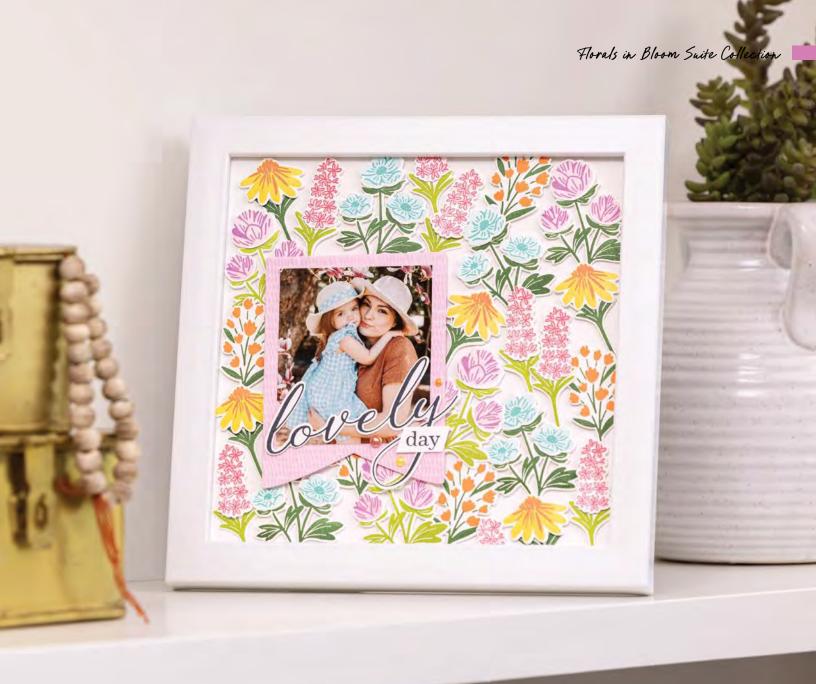

## Florals in Bloom

**N** SUITE COLLECTION

© 2020-2025 STAMPIN' UP!

1

3

(6)

#### Suite collection includes one of each item listed below.

**5. 2025–2027 IN COLOR™ FLAT PEARLS** 165192 | \$15.00 AUD | \$18.00 NZD • P. 125

**6. FLORALS IN BLOOM 12" X 12" (30.5 X 30.5 CM) DESIGNER SERIES PAPER** 165175 | \$21.75 AUD | \$26.25 NZD • P. 117

#### FLORALS IN BLOOM 12" X 12" (30.5 X 30.5 CM) DESIGNER SERIES PAPER & STICKER SHEET 166643 | \$29.75 AUD | \$35.75 NZD

13 sheets: 2 each of 6 double-sided designs and 1 sticker sheet. Colors: Darling Duckling, Petunia Pop, Secret Sea, Strawberry Slush, Summer Splash, Timid Tiger.