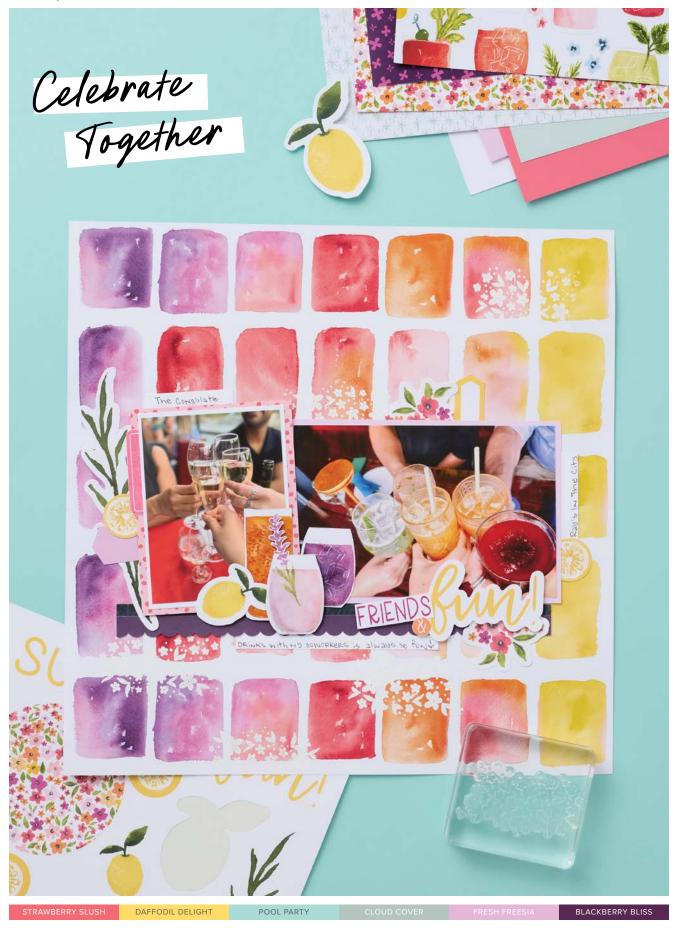

CELEBRATE TOGETHER STAMP SET 166655 | \$35.00 AUD | \$42.00 NZD

14 photopolymer stamps.

These products coordinate with the Celebratory Sips Suite Collection found online at stampinup.com.au or stampinup.nz.

CELEBRATE TOGETHER 12" X 12" (30.5 X 30.5 CM) TWO-TONE CARDSTOCK • 166653 | \$21.00 AUD | \$25.25 NZD

12 sheets: 2 each of Strawberry Slush, Daffodil Delight, Pool Party, Cloud Cover, Fresh Freesia, Blackberry Bliss.

#### CELEBRATORY SIPS 12" X 12" (30.5 X 30.5 CM) DESIGNER SERIES PAPER & STICKER SHEET 166645 | \$29.75 AUD | \$35.75 NZD

13 sheets: 2 each of 6 double-sided designs and 1 sticker sheet. Colors: Blackberry Bliss, Cloud Cover, Daffodil Delight, Fresh Freesia, Pool Party, Strawberry Slush.