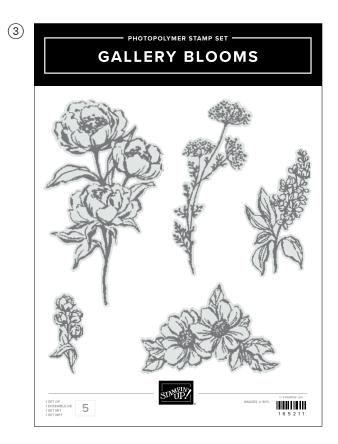

3. GALLERY BLOOMS STAMP SET 165211 | \$34.00 AUD | \$40.00 NZD 5 photopolymer stamps.

**4. GALLERY BLOOMS DIES** 165212 | \$70.00 AUD | \$84.00 NZD 13 dies. Largest die: 5-1/4" x 3-5/8" (13.3 x 9.2 cm).