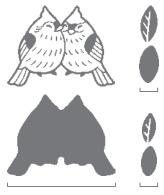

N ENCIRCLED WITH LOVE • 165338 | \$35.00 AUD | \$42.00 NZD

7 photopolymer stamps • Coordinates with 1-7/8" (4.8 cm) Circle Punch (p. 105)