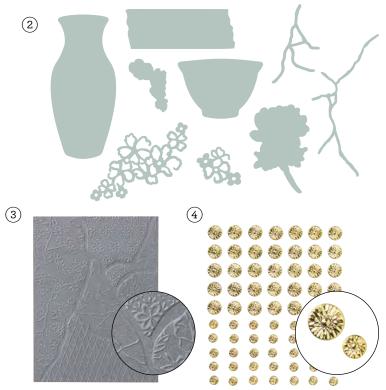

# Kintsugi Inspirations

N SUITE COLLECTION

10% **INSPIRING IMPERFECTIONS BUNDLE** 165167 | \$83.00 AUD | \$99.00 NZD \$74.50 AUD | \$89.00 NZD • Stamp Set + Dies

- **3. JOINED TOGETHER 3D EMBOSSING FOLDER** 165170 | \$17.50 AUD | \$21.00 NZD P. 109
- 4. FLOWER ACCENTS

165171 | \$15.00 AUD | \$18.00 NZD • P. 125

5. KINTSUGI INSPIRATIONS 12" X 12" (30.5 X 30.5 CM) SPECIALTY DESIGNER SERIES PAPER

165159 | \$29.00 AUD | \$35.00 NZD • P. 117

- → TO ORDER BUNDLE ITEMS INDIVIDUALLY
- 1. INSPIRING IMPERFECTIONS STAMP SET 165161 | \$34.00 AUD | \$40.00 NZD 11 photopolymer stamps.
- 2. INSPIRING IMPERFECTIONS DIES 165166 | \$49.00 AUD | \$59.00 NZD 9 dies. Largest die: 2-7/8" x 1-5/16" (7.3 x 3.3 cm).