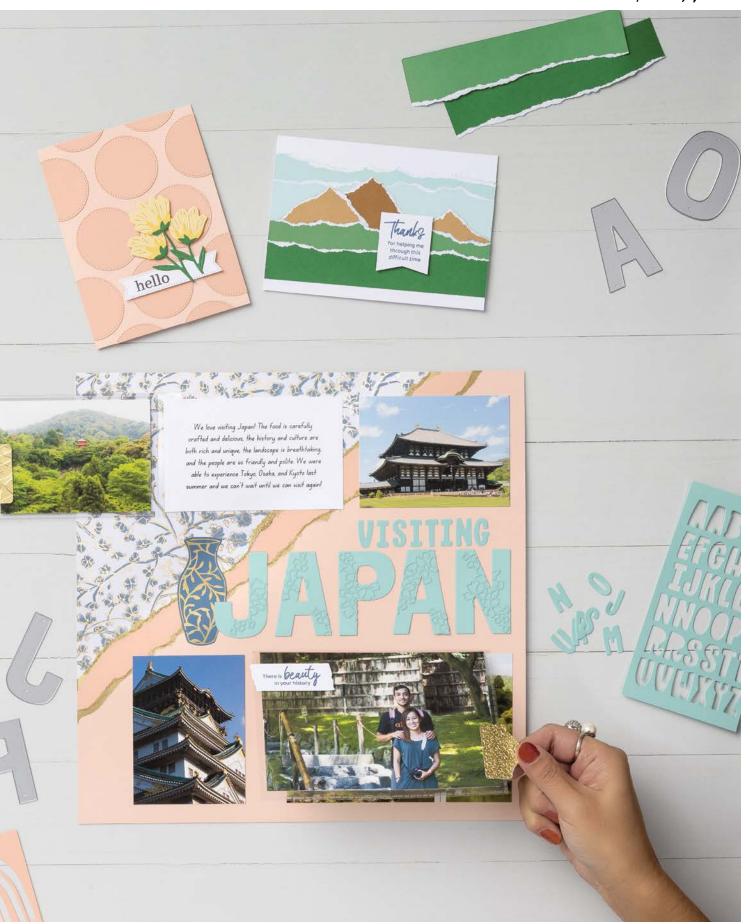

#### Scrapbooking Workshop <u>Kits</u>

P. 13-21

Each kit makes three twopage scrapbook layouts in a cohesive theme.

Makes three two-page scrapbook layouts in a cohesive theme.

For Big Moments Thoughtfully Designed

Unique art styles to decorate your cherished memories.

Follow Along

Includes detailed instructions to guide you every step of the way!

### 166713 | \$58.00 AUD | \$70.00 NZD

Makes three two-page 12" x 12" (30.5 x 30.5 cm) scrapbook spreads. Kit includes one of each item listed below. Coordinates with the Scrapbooking from Scratch products on p. 67.

STEP-BY-STEP INSTRUCTIONS
DESIGNER SERIES PAPER | 9 sheets
TWO-TONE CARDSTOCK | 5 sheets
WHITE WILLOW CARDSTOCK | 2 sheets
STICKERS AND PRECUT IMAGES | 2 sheets
PHOTO PLACEHOLDERS

Featured Technique Paper folding and tearing.

### Featured Colours

- O Darling Duckling O Granny Apple Green
- Petunia Pop Secret Sea Summer Splash
- Timid Tiger