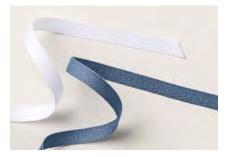

N BASIC BEIGE 3/8" (1 CM)
CLASSIC RIBBON
165216 | \$16.75 AUD | \$20.00 NZD
10 yards (9.1 m).

N SHADED SPRUCE & SOFT SEA FOAM 1/2" (1.3 CM) RIBBON 165234 | \$15.00 AUD | \$18.00 NZD 10 yards (9.1 m).

REAL RED & WHITE BAKER'S TWINE 164051 | \$8.75 AUD | \$10.50 NZD 15 yards (13.7 m).