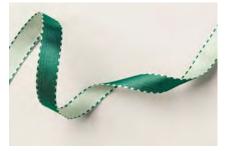

#### 3. SHADED SPRUCE & SOFT SEA FOAM 1/2" (1.3 CM) RIBBON

165234 | \$15.00 AUD | \$18.00 NZD • P. 127