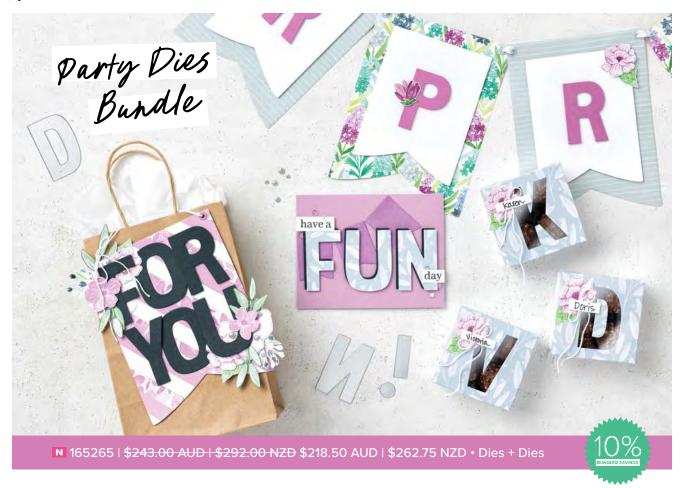

# ABGDEFG HIJKLMN OPQRSTU VWXYZGB CE&! 2 One die cuts out multiple images.

PARTY ALPHABET DIES 165263 | \$173.00 AUD | \$208.00 NZD 36 dies. Largest die: 2-15/16" x 1-11/16" (7.5 x 4.3 cm).

PARTY BANNERS DIES 165264 | \$70.00 AUD | \$84.00 NZD 20 dies. Largest die: 7" x 5-3/8" (17.8 x 13.7 cm).

Parties are the perfect reason to craft.
And nothing says, "Party!" more than party decorations! Make themed banners, goodie bags, gift boxes, and more with the Party Dies Bundle.

VISIT OUR BLOG TO FIND MORE REASONS TO CRAFT.