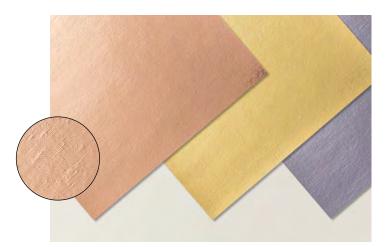

## peek-a-you

Make crafts as special as you with our range of specialty papers.

Make metallic textures with gold foil and an embossing folder.

Make interactive shaker cards with Window Sheets!

TEXTURED METALLIC 12" X 12" (30.5 X 30.5 CM) SPECIALTY PAPER 163772 | \$15.00 AUD | \$18.00 NZD

3 sheets. 1 each of 3 colours: bright copper, gold, tungsten.

WOOD TEXTURED 12" X 12" (30.5 X 30.5 CM) SPECIALTY PAPER 163770 | \$8.75 AUD | \$10.50 NZD

2 sheets. White.

WINDOW SHEETS 142314 | \$8.75 AUD | \$10.50 NZD