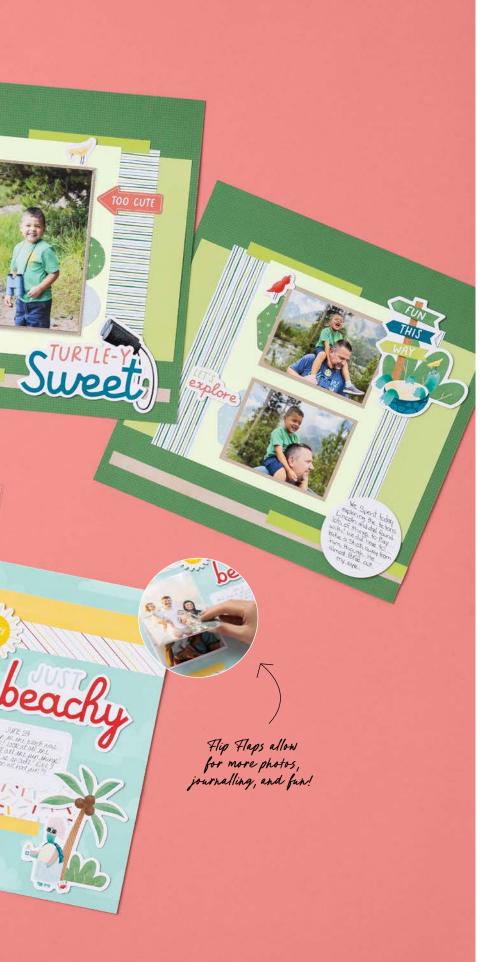

### STEP-BY-STEP INSTRUCTIONS

DESIGNER SERIES PAPER | 10 sheets
TWO-TONE CARDSTOCK | 8 sheets
WHITE WILLOW CARDSTOCK | 2 sheets
STICKERS AND PRECUT IMAGES | 2 sheets
PHOTO PLACEHOLDERS

Featured Technique
Using Flip Flaps Memory Protectors.

TURTLE-Y SWEET STAMP SET 166711 | \$35.00 AUD | \$42.00 NZD

7 photopolymer stamps.

These products coordinate with the Turtle-y Cute Suite Collection (p. 48).

TURTLE-Y SWEET 12" X 12" (30.5 X 30.5 CM)
TWO-TONE CARDSTOCK • 166712 | \$21.00 AUD | \$25.25 NZD

#### TURTLE-Y CUTE 12" X 12" (30.5 X 30.5 CM) DESIGNER SERIES PAPER & STICKER SHEET 166644 | \$29.75 AUD | \$35.75 NZD

13 sheets: 2 each of 6 double-sided designs and 1 sticker sheet. Colors: Crushed Curry, Garden Green, Granny Apple Green, Pool Party, Poppy Parade, Shaded Spruce.

### What's a Flip Flap?

Flip Flaps are a fun twist on sleeves! Stick the self-adhesive strip to a Memory Protector for more photos and journalling, or to make your scrapbook layouts interactive.

Scan this QR code to see Flip Flaps in action.