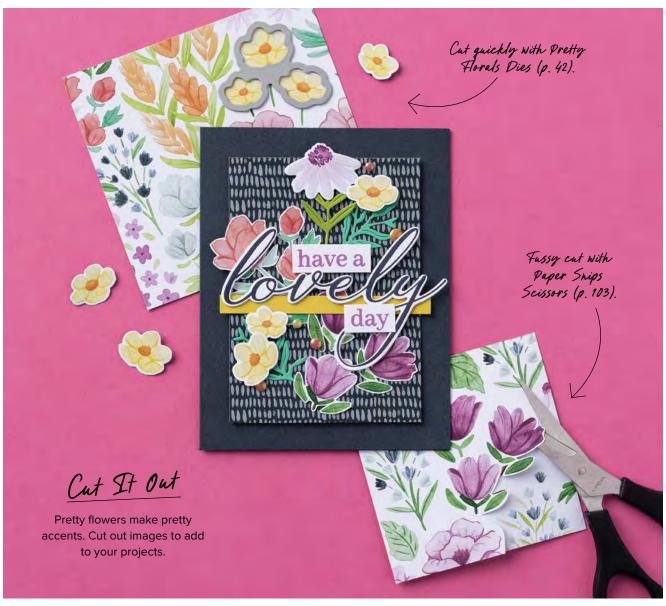

#### 10% BUNDLED SAVINGS 1-2. PRETTY FLORALS BUNDLE

165179 | \$99.00 AUD | \$118.00 NZD \$89.00 AUD | \$106.00 NZD Stamp Set + Dies

10% **EUNICUS 3-4. SWEET BLOOMS BUNDLE**165189 | \$100.00 AUD | \$121.00 NZD
\$90.00 AUD | \$108.75 NZD
Stamp Set + Dies

#### → TO ORDER BUNDLE ITEMS INDIVIDUALLY

1. PRETTY FLORALS STAMP SET 165177 | \$34.00 AUD | \$40.00 NZD 10 photopolymer stamps.

2. PRETTY FLORALS DIES 165178 | \$65.00 AUD | \$78.00 NZD 15 dies. Largest die: 2-1/8" x 2-3/16" (5.4 x 5.6 cm).