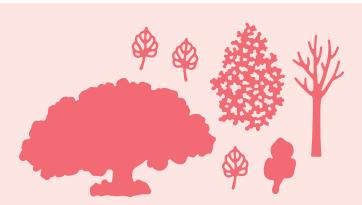

12 dies. Largest die: 3-1/8" x 4-7/16" (7.9 x 11.3 cm).

LOVELIEST TREE • 163714 | \$35.00 AUD | \$42.00 NZD 6 cling stamps.

LOVELIEST TREE DIES • 163715 | \$35.00 AUD | \$42.00 NZD 7 dies. Largest die: 3-5/8" x 2-1/4" (9.2 x 5.7 cm).