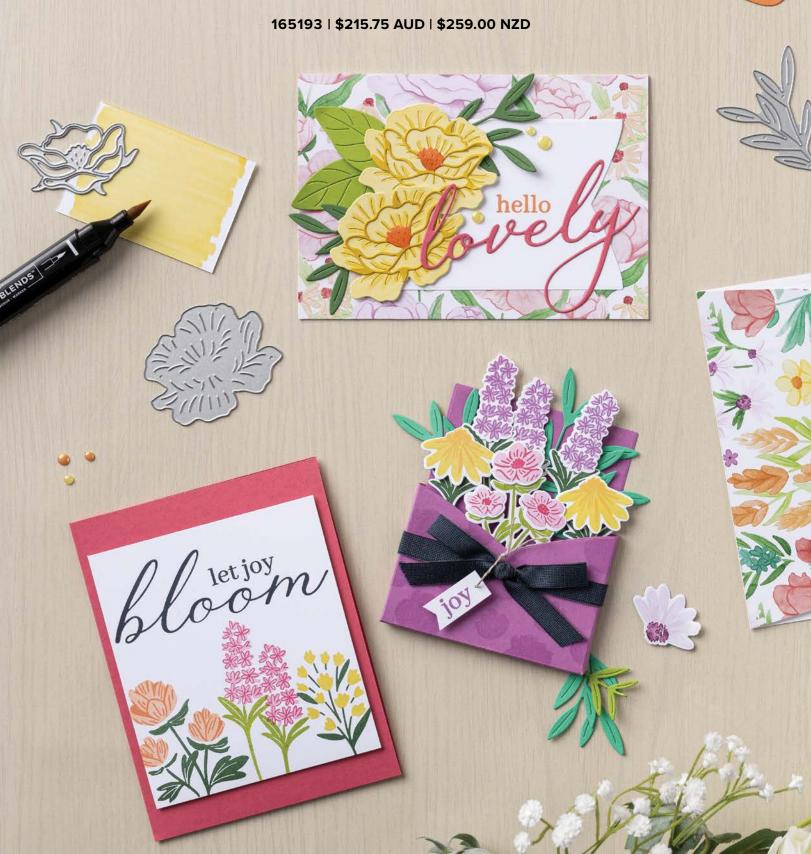

#### 10% BUNDLED SAVINGS 1-2. PRETTY FLORALS BUNDLE

165179 | \$99.00 AUD | \$118.00 NZD \$89.00 AUD | \$106.00 NZD Stamp Set + Dies

10% **EUNICUS 3-4. SWEET BLOOMS BUNDLE**165189 | \$100.00 AUD | \$121.00 NZD
\$90.00 AUD | \$108.75 NZD
Stamp Set + Dies

**5. 2025–2027 IN COLOR™ FLAT PEARLS** 165192 | \$15.00 AUD | \$18.00 NZD • P. 125

**6. FLORALS IN BLOOM 12" X 12" (30.5 X 30.5 CM) DESIGNER SERIES PAPER** 165175 | \$21.75 AUD | \$26.25 NZD • P. 117

#### → TO ORDER BUNDLE ITEMS INDIVIDUALLY

1. PRETTY FLORALS STAMP SET 165177 | \$34.00 AUD | \$40.00 NZD 10 photopolymer stamps.

2. PRETTY FLORALS DIES 165178 | \$65.00 AUD | \$78.00 NZD 15 dies. Largest die: 2-1/8" x 2-3/16" (5.4 x 5.6 cm).

3. SWEET BLOOMS STAMP SET 165181 | \$42.00 AUD | \$51.00 NZD 13 photopolymer stamps

**4. SWEET BLOOMS DIES** 165186 | \$58.00 AUD | \$70.00 NZD 6 dies. Largest die: 3-7/8" x 2-5/8" (9.8 x 6.7 cm)

CRUSHED CURRY POOL PARTY