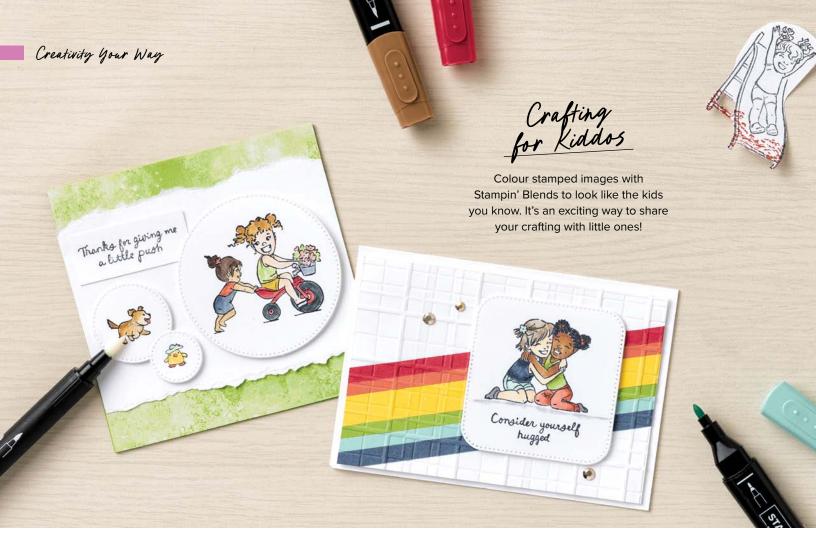

14 cling stamps

You fill my cup

Tea for two. just me and you

Thanks for giving me a little push

Consider yourself hugged

I miss your face!

N JUST ME & YOU • 165313 | \$42.00 AUD | \$51.00 NZD

12 cling stamps • Inspired by Million Sales Achiever Karen Barber