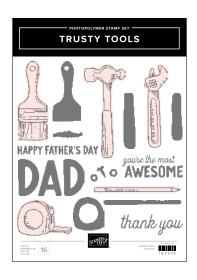

TRUSTY TOOLS • 163274 | \$42.00 AUD | \$51.00 NZD 16 photopolymer stamps.

TRUSTY TOOLS DIES • 162722 | \$65.00 AUD | \$78.00 NZD 20 dies. Largest die: 3-11/16" x 2-5/16" (9.4 x 5.9 cm).

WONDERFUL THOUGHTS • 161899 | \$44.00 AUD | \$53.00 NZD 14 photopolymer stamps.