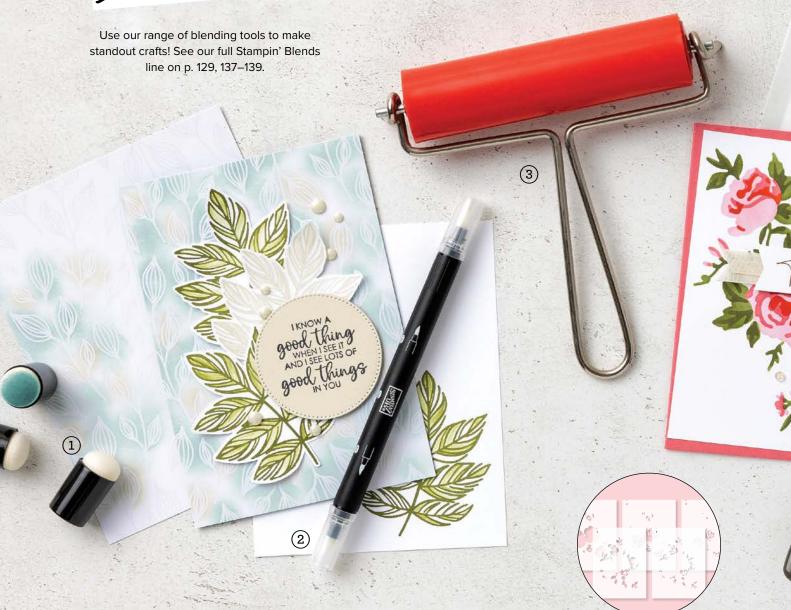

## Blending that Stands Out

#### 1. SPONGE DAUBERS 133773 \$13.25 AUD | \$15.75 NZD

5 daubers. Daub ink on stamps or directly on projects. Fit on fingers for great control.

#### 2. BLENDER PENS 102845 \$25.00 AUD | \$30.00 NZD

3 pens. Dual-tipped pens filled with specialised solution to easily blend Classic Stampin' Ink™.

#### 3. STAMPIN' BRAYER 162936 \$28.00 AUD | \$34.00 NZD

Provides consistent ink coverage on embossing folders, stamps, and paper.