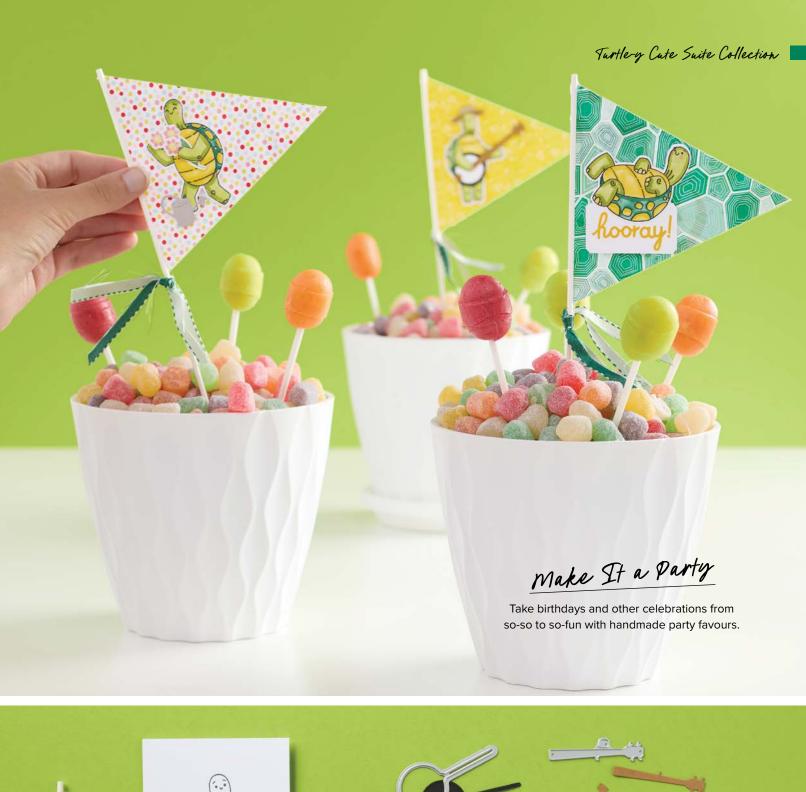

Parties are the perfect reason to craft.
And nothing says, "Party!" more than party decorations! Make themed banners, goodie bags, gift boxes, and more with the Party Dies Bundle.

VISIT OUR BLOG TO FIND MORE REASONS TO CRAFT.

# ABGDEFG HIJKLMN OPQRSTU VWXYZGB CE&! 2 One die cuts out multiple images.

PARTY ALPHABET DIES 165263 | \$173.00 AUD | \$208.00 NZD 36 dies. Largest die: 2-15/16" x 1-11/16" (7.5 x 4.3 cm).

PARTY BANNERS DIES 165264 | \$70.00 AUD | \$84.00 NZD 20 dies. Largest die: 7" x 5-3/8" (17.8 x 13.7 cm).