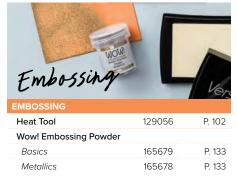

#### Q: CAN I USE A HAIR DRYER FOR EMBOSSING?

A: Please don't. Hair dryers are nowhere near hot enough for that. Try our Heat Tool instead. It has two heat settings—low for drying ink and high for heat-setting embossing powder!

HEAT TOOL • 129056 \$56.00 AUD | \$68.00 NZD 2 heat settings.

### Subtle & Sticky

Create tone-on-tone or watermark effects. Use with Heat Tool (p. 102) to adhere Wow! Embossing Powder to stamped images. Refill: 0.5 fl. oz. (14.8 ml).

VERSAMARK PAD • 102283 \$16.75 AUD | \$20.00 NZD VERSAMARK REFILL • 102193 \$12.25 AUD | \$14.75 NZD

#### 1. WOW! EMBOSSING POWDER \$37.00 AUD | \$45.00 NZD

Pack of 3 colours. 0.5 oz. (15 ml) each.

Basics • 165679

Black, clear, white.

Metallics • 165678 Copper, gold, silver.