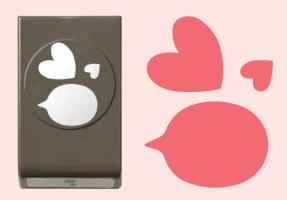

№ 1-7/8" (4.8 CM) CIRCLE 165259 \$44.00 AUD | \$53.00 NZD

HAPPY LABELS PICK A PUNCH 160693 \$53.00 AUD | \$63.00 NZD

HEARTFELT HEXAGON 162888 \$44.00 AUD | \$53.00 NZD

TO THE POINT LABEL 164568 \$44.00 AUD | \$53.00 NZD