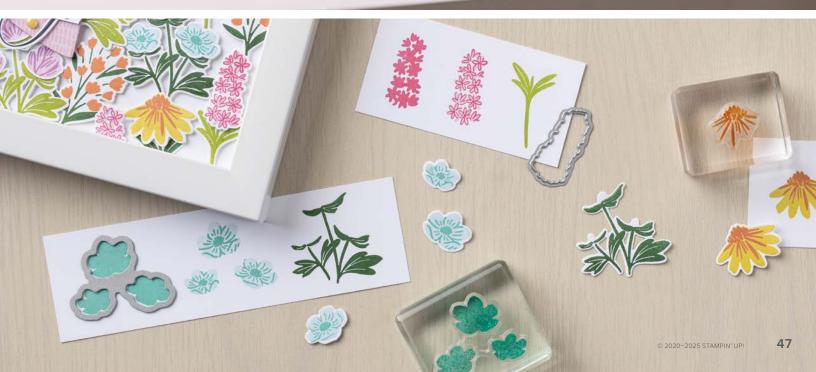

## Florals in Bloom

**N** SUITE COLLECTION

© 2020-2025 STAMPIN' UP!

1

3

(6)

#### Suite collection includes one of each item listed below.

**5. 2025–2027 IN COLOR™ FLAT PEARLS** 165192 | \$15.00 AUD | \$18.00 NZD • P. 125

**6. FLORALS IN BLOOM 12" X 12" (30.5 X 30.5 CM) DESIGNER SERIES PAPER** 165175 | \$21.75 AUD | \$26.25 NZD • P. 117

#### FLORALS IN BLOOM 12" X 12" (30.5 X 30.5 CM) DESIGNER SERIES PAPER & STICKER SHEET 166643 | \$29.75 AUD | \$35.75 NZD

13 sheets: 2 each of 6 double-sided designs and 1 sticker sheet. Colors: Darling Duckling, Petunia Pop, Secret Sea, Strawberry Slush, Summer Splash, Timid Tiger.