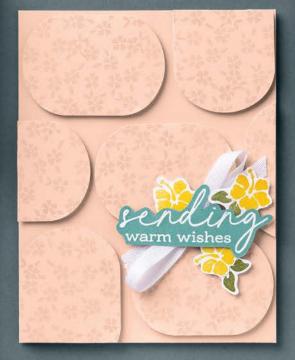

Make a card or tag in minutes with Mix & Match! Start with a card or tag base of your choice, then customise it by adding pieces from Ephemera Packs. Get inspiration from the templates at the bottom of this page.

Card bases or tags

SEE MORE MIX & MATCH TEMPLATES.

Just a Note

stampinup.com.au/ways-to-craft
stampinup.nz/ways-to-craft