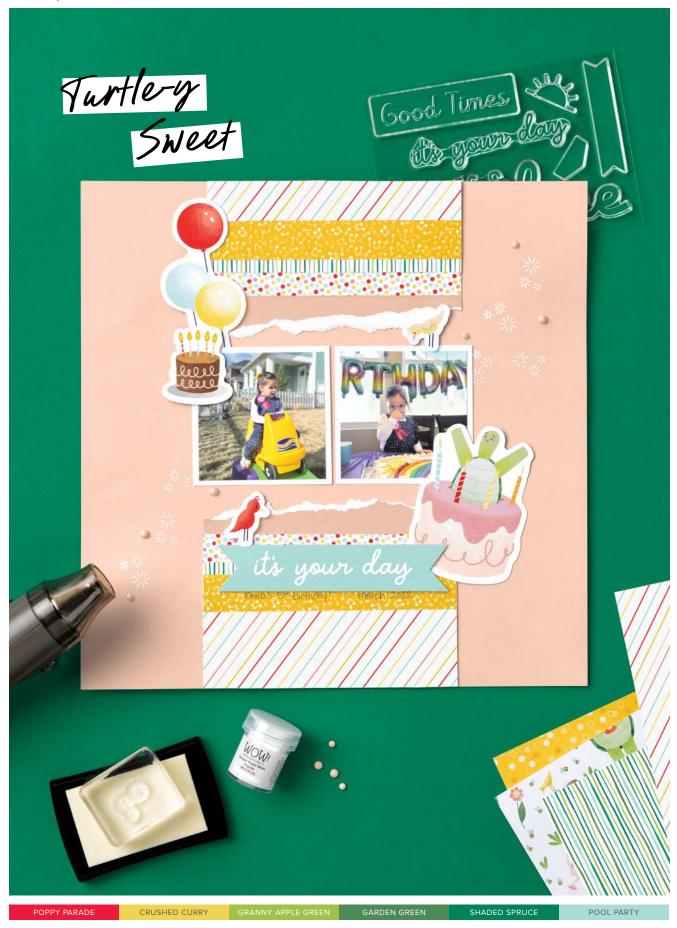

TURTLE-Y SWEET STAMP SET 166711 | \$35.00 AUD | \$42.00 NZD

7 photopolymer stamps.

These products coordinate with the Turtle-y Cute Suite Collection (p. 48).

TURTLE-Y SWEET 12" X 12" (30.5 X 30.5 CM)
TWO-TONE CARDSTOCK • 166712 | \$21.00 AUD | \$25.25 NZD

12 sheets: 2 each of Poppy Parade, Petal Pink, Crushed Curry, Granny Apple Green, Garden Green, Pool Party.

#### TURTLE-Y CUTE 12" X 12" (30.5 X 30.5 CM) DESIGNER SERIES PAPER & STICKER SHEET 166644 | \$29.75 AUD | \$35.75 NZD

13 sheets: 2 each of 6 double-sided designs and 1 sticker sheet. Colors: Crushed Curry, Garden Green, Granny Apple Green, Pool Party, Poppy Parade, Shaded Spruce.