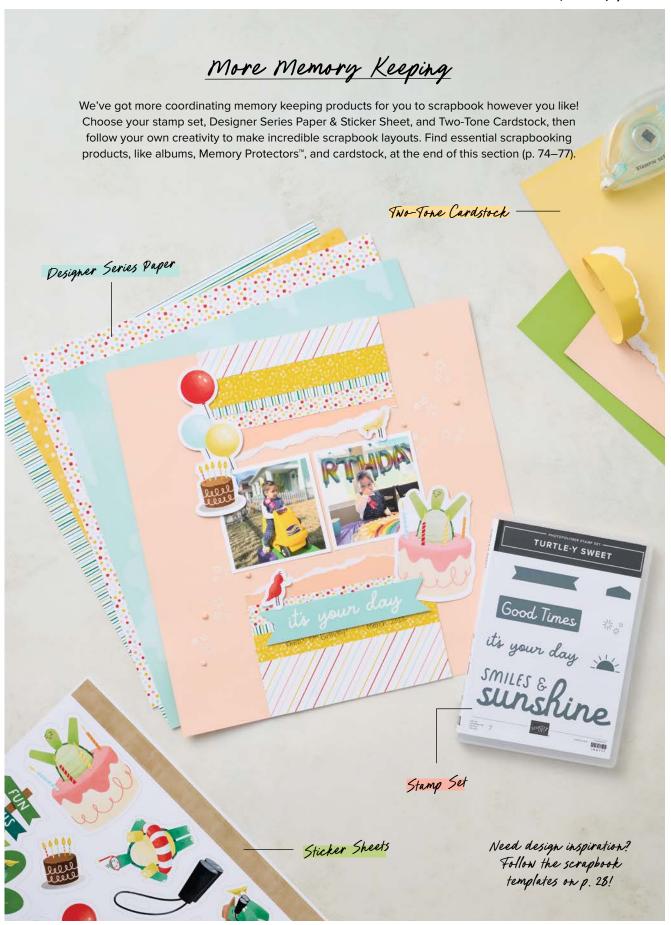

Makes three two-page scrapbook layouts in a cohesive theme.

For Big Moments Thoughtfully Designed

Unique art styles to decorate your cherished memories.

Follow Along

Includes detailed instructions to guide you every step of the way!

### 166713 | \$58.00 AUD | \$70.00 NZD

Makes three two-page 12" x 12" (30.5 x 30.5 cm) scrapbook spreads. Kit includes one of each item listed below. Coordinates with the Scrapbooking from Scratch products on p. 67.

STEP-BY-STEP INSTRUCTIONS
DESIGNER SERIES PAPER | 9 sheets
TWO-TONE CARDSTOCK | 5 sheets
WHITE WILLOW CARDSTOCK | 2 sheets
STICKERS AND PRECUT IMAGES | 2 sheets
PHOTO PLACEHOLDERS

Featured Technique Paper folding and tearing.

### Featured Colours

- O Darling Duckling O Granny Apple Green
- Petunia Pop Secret Sea Summer Splash
- Timid Tiger