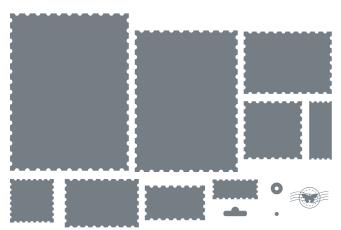

#### PERENNIAL POSTAGE DIES 162607 | \$58.00 AUD | \$70.00 NZD

12 dies. Largest die: 3-3/4" x 5" (9.5 x 12.7 cm).

STYLISH SHAPES DIES 159183 | \$53.00 AUD | \$63.00 NZD 15 dies. Largest die:  $3" \times 3"$  (7.6 x 7.6 cm).