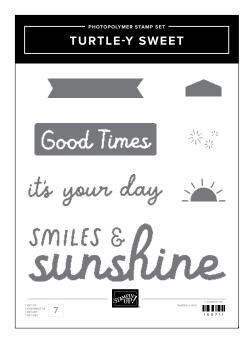

TURTLE-Y SWEET STAMP SET 166711 | \$35.00 AUD | \$42.00 NZD

7 photopolymer stamps.

These products coordinate with the Turtle-y Cute Suite Collection (p. 48).

TURTLE-Y SWEET 12" X 12" (30.5 X 30.5 CM)
TWO-TONE CARDSTOCK • 166712 | \$21.00 AUD | \$25.25 NZD