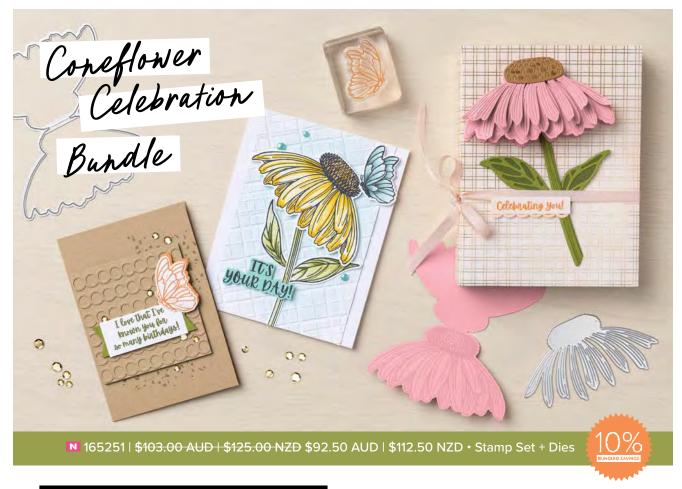

17 dies. Largest die: 1-1/2" x 3" (11.4 x 7.6 cm).

CONEFLOWER CELEBRATIONS DIES 165250 | \$61.00 AUD | \$74.00 NZD 10 dies. Largest die: 3-3/4" x 4-3/8" (9.5 x 11.1 cm).

SILLY SAFARI STAMP SET 165254 | \$42.00 AUD | \$51.00 NZD