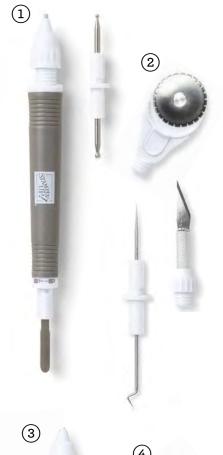

#### Q: WHAT IS THE TAKE YOUR PICK™ TOOL?

A: It's a precision picker-upper! More specifically, it's a multipurpose tool with a sticky putty tip that helps pick up and place sequins, paper accents, and other small objects. The other end has three changeable tips with even more uses.

- 1. TAKE YOUR PICK 144107 \$21.00 AUD | \$25.25 NZD 1 multipurpose crafting tool.
- 2. TAKE YOUR PICK CRAFTER TIPS • 161602 \$37.00 AUD | \$45.00 NZD 3 specialty tips: hobby blade, pick tip, rotary perforating tip.
- 3. TAKE YOUR PICK PUTTY REFILL • 150006 \$8.75 AUD | \$10.50 NZD 2 replacement putty tips.
- 4. TAKE YOUR PICK DIE BRUSH TIP • 149655 \$23.00 AUD | \$28.00 NZD

1 brush head and 2 foam pads.

#### Q: IS THE DIE BRUSH TIP NECESSARY?

A: Not if you have the time (and the patience) to weed out your die cuts by hand. Otherwise, the die brush tip helps cut down weeding time.