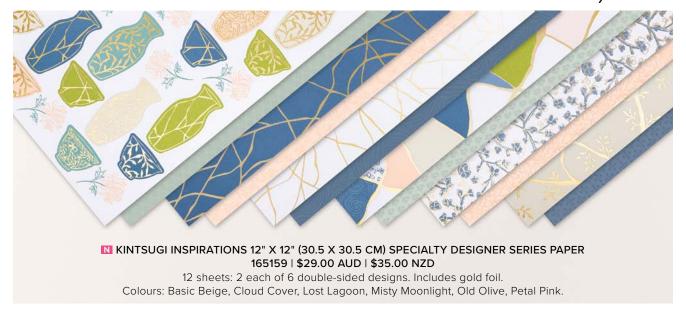

# Kintsugi Inspirations

N SUITE COLLECTION

10% **INSPIRING IMPERFECTIONS BUNDLE** 165167 | \$83.00 AUD | \$99.00 NZD \$74.50 AUD | \$89.00 NZD • Stamp Set + Dies

- **3. JOINED TOGETHER 3D EMBOSSING FOLDER** 165170 | \$17.50 AUD | \$21.00 NZD P. 109
- 4. FLOWER ACCENTS

165171 | \$15.00 AUD | \$18.00 NZD • P. 125

5. KINTSUGI INSPIRATIONS 12" X 12" (30.5 X 30.5 CM) SPECIALTY DESIGNER SERIES PAPER

165159 | \$29.00 AUD | \$35.00 NZD • P. 117

- → TO ORDER BUNDLE ITEMS INDIVIDUALLY
- 1. INSPIRING IMPERFECTIONS STAMP SET 165161 | \$34.00 AUD | \$40.00 NZD 11 photopolymer stamps.
- 2. INSPIRING IMPERFECTIONS DIES 165166 | \$49.00 AUD | \$59.00 NZD 9 dies. Largest die: 2-7/8" x 1-5/16" (7.3 x 3.3 cm).

#### Kintsugi Inspirations Suite Collection

PETAL PINK CAJUN CRAZE DAFFODIL DELIGHT MOSSY MEADOW CLOUD COVER SECRET SE

10% MUNICLED SAYINGS 1-2. SUNSHINE VIBES BUNDLE 165152 | \$85.00 AUD | \$101.00 NZD \$76.50 AUD | \$90.75 NZD • Stamp Set + Dies