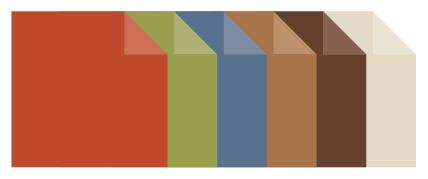

WEEKEND ADVENTURES STAMP SET 167318 | \$35.00 AUD | \$42.00 NZD

15 photopolymer stamps.

WEEKEND ADVENTURES 12" X 12" (30.5 X 30.5 CM)
TWO-TONE CARDSTOCK • 167324 | \$21.00 AUD | \$25.25 NZD

12 sheets: 2 each of Cajun Craze, Old Olive, Misty Moonlight, Pecan Pie, Early Espresso, Basic Beige.