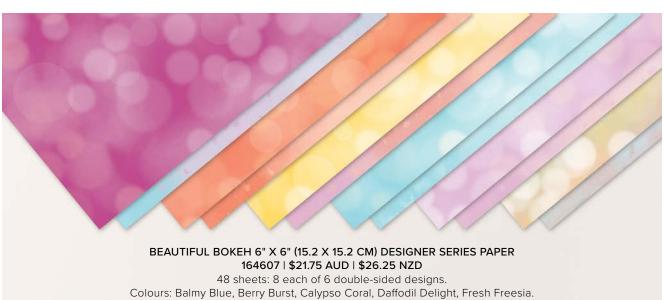

## N SUBTLES 6" X 6" (15.2 X 15.2 CM) DESIGNER SERIES PAPER 165306 | \$21.75 AUD | \$26.25 NZD

40 sheets: 2 each of 2 double-sided designs in 10 colours. Calypso Coral, Bubble Bath, Petal Pink, Lemon Lolly, Soft Sea Foam, Lost Lagoon, Pool Party, Balmy Blue, Highland Heather, Fresh Freesia.