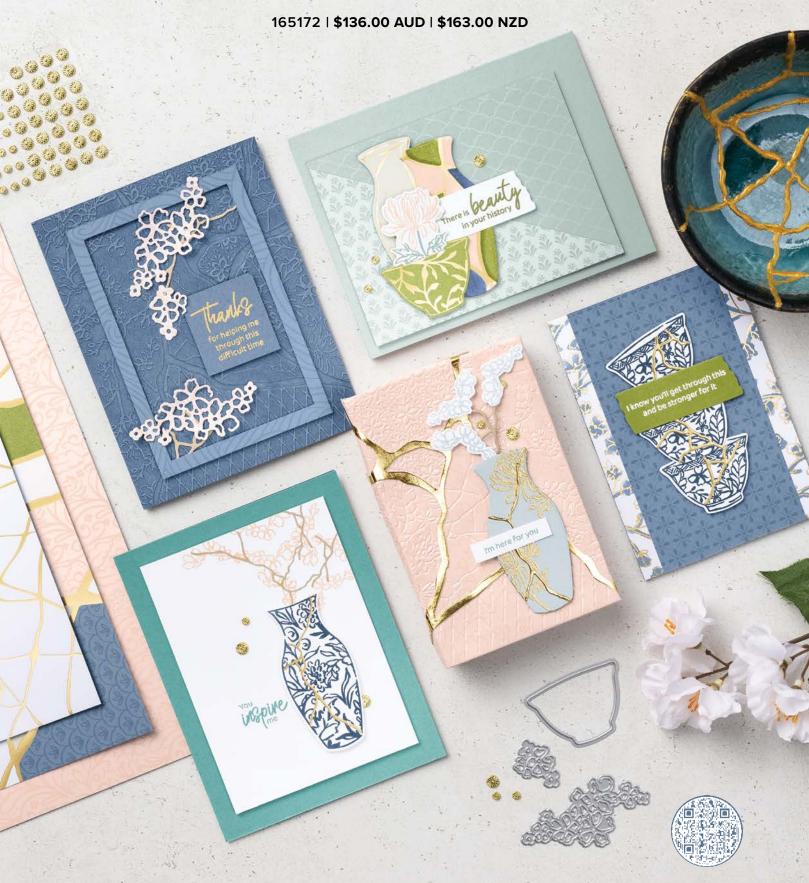

# Kintsugi Inspirations

N SUITE COLLECTION

10% **INSPIRING IMPERFECTIONS BUNDLE** 165167 | \$83.00 AUD | \$99.00 NZD \$74.50 AUD | \$89.00 NZD • Stamp Set + Dies

- **3. JOINED TOGETHER 3D EMBOSSING FOLDER** 165170 | \$17.50 AUD | \$21.00 NZD P. 109
- 4. FLOWER ACCENTS

165171 | \$15.00 AUD | \$18.00 NZD • P. 125

5. KINTSUGI INSPIRATIONS 12" X 12" (30.5 X 30.5 CM) SPECIALTY DESIGNER SERIES PAPER

165159 | \$29.00 AUD | \$35.00 NZD • P. 117

- → TO ORDER BUNDLE ITEMS INDIVIDUALLY
- 1. INSPIRING IMPERFECTIONS STAMP SET 165161 | \$34.00 AUD | \$40.00 NZD 11 photopolymer stamps.
- 2. INSPIRING IMPERFECTIONS DIES 165166 | \$49.00 AUD | \$59.00 NZD 9 dies. Largest die: 2-7/8" x 1-5/16" (7.3 x 3.3 cm).