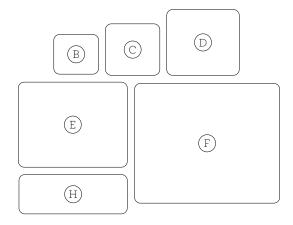

#### **CLEAR BLOCKS**

Acrylic blocks for cling and photopolymer stamps.

BLOCK B • 117147 \$12.25 AUD | \$14.75 NZD

1-5/8" x 1-15/16" (4.1 x 4.9 cm)

BLOCK D • 118485 \$16.75 AUD | \$20.00 NZD

2-7/8" x 2-11/16" (7.3 x 6.8 cm)

BLOCK F • 118483 \$34.00 AUD | \$40.00 NZD

4-7/8" x 6" (12.4 x 15.2 cm)

BLOCK C • 118486 \$14.00 AUD | \$17.00 NZD

 $2" \times 2-1/4" (5.1 \times 5.7 cm)$ 

BLOCK E • 118484 \$23.00 AUD | \$28.00 NZD

3-7/16" x 4-7/16" (8.7 x 11.3 cm) BLOCK H • 118490

\$16.75 AUD | \$20.00 NZD 4-7/16" x 1-5/8" (11.3 x 4.1 cm)