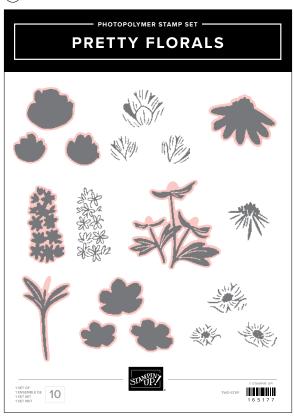

#### → TO ORDER BUNDLE ITEMS INDIVIDUALLY

1. PRETTY FLORALS STAMP SET 165177 | \$34.00 AUD | \$40.00 NZD 10 photopolymer stamps.

2. PRETTY FLORALS DIES 165178 | \$65.00 AUD | \$78.00 NZD 15 dies. Largest die: 2-1/8" x 2-3/16" (5.4 x 5.6 cm).