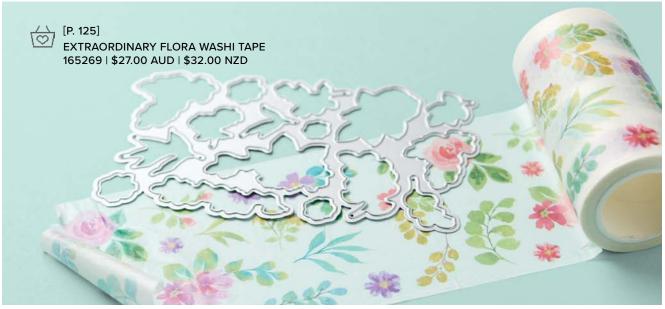

TINY BEE TRINKETS 164714 \$15.75 AUD | \$19.00 NZD 40 loose pieces. 6.4 mm. Gold.

N EXTRAORDINARY FLORA WASHI TAPE 165269 \$27.00 AUD | \$32.00 NZD Width: 3-1/4" (8.3 cm). Length: 10 yards (9.1 m).