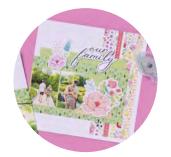

## Scrapbooking from Scratch

P. 65-79

DIY your scrapbooks with coordinating scrapbooking essentials.

MEMORIES IN BLOOM STAMP SET 166714 | \$35.00 AUD | \$42.00 NZD

8 photopolymer stamps.

These products coordinate with the Florals in Bloom Suite Collection (p. 40).

MEMORIES IN BLOOM 12" X 12" (30.5 X 30.5 CM)
TWO-TONE CARDSTOCK • 166715 | \$21.00 AUD | \$25.25 NZD

12 sheets: 2 each of Timid Tiger, Darling Duckling, Granny Apple Green, Summer Splash, Secret Sea, Petunia Pop.

#### FLORALS IN BLOOM 12" X 12" (30.5 X 30.5 CM) DESIGNER SERIES PAPER & STICKER SHEET 166643 | \$29.75 AUD | \$35.75 NZD

13 sheets: 2 each of 6 double-sided designs and 1 sticker sheet. Colors: Darling Duckling, Petunia Pop, Secret Sea, Strawberry Slush, Summer Splash, Timid Tiger.