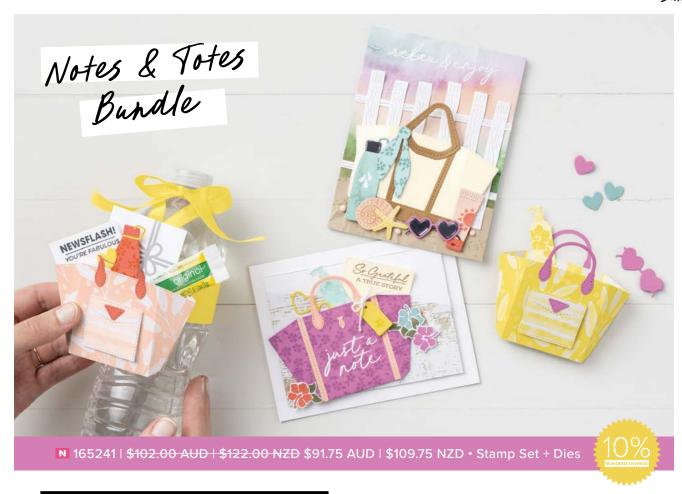

#### MINI CUTTING PLATES 151004 | \$15.75 AUD | \$19.00 NZD

2 replacement plates. 3-1/2" x 7" (8.9 x 17.8 cm).

NOTES & TOTES STAMP SET 165239 | \$34.00 AUD | \$40.00 NZD

12 photopolymer stamps.

NOTES & TOTES DIES 165240 | \$68.00 AUD | \$82.00 NZD

17 dies. Largest die: 1-1/2" x 3" (11.4 x 7.6 cm).

CONEFLOWER CELEBRATIONS DIES 165250 | \$61.00 AUD | \$74.00 NZD 10 dies. Largest die: 3-3/4" x 4-3/8" (9.5 x 11.1 cm).

SILLY SAFARI STAMP SET 165254 | \$42.00 AUD | \$51.00 NZD