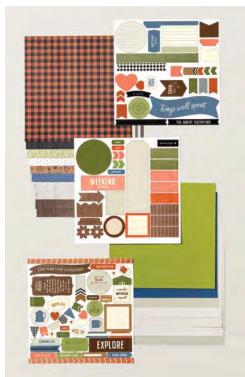

WEEKEND ADVENTURES STAMP SET 167318 | \$35.00 AUD | \$42.00 NZD

15 photopolymer stamps.

WEEKEND ADVENTURES 12" X 12" (30.5 X 30.5 CM)
TWO-TONE CARDSTOCK • 167324 | \$21.00 AUD | \$25.25 NZD

12 sheets: 2 each of Cajun Craze, Old Olive, Misty Moonlight, Pecan Pie, Early Espresso, Basic Beige.

#### WEEKEND ADVENTURES 12" X 12" (30.5 X 30.5 CM) DESIGNER SERIES PAPER & STICKER SHEET 167314 | $$29.75 \text{ AUD} \mid $35.75 \text{ NZD}$

13 sheets: 4 each of 3 double-sided designs and 1 sticker sheet. Colors: Basic Black, Cajun Craze, Misty Moonlight, Old Olive, Pecan Pie, Very Vanilla.