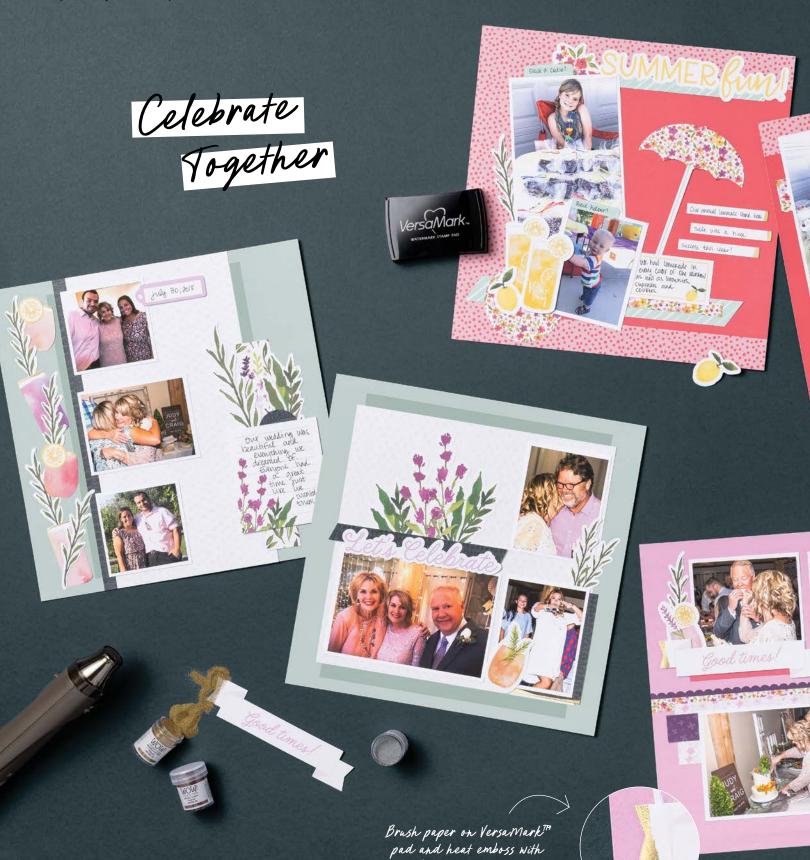

CELEBRATE TOGETHER STAMP SET 166655 | \$35.00 AUD | \$42.00 NZD

14 photopolymer stamps.

These products coordinate with the Celebratory Sips Suite Collection found online at stampinup.com.au or stampinup.nz.

CELEBRATE TOGETHER 12" X 12" (30.5 X 30.5 CM) TWO-TONE CARDSTOCK • 166653 | \$21.00 AUD | \$25.25 NZD

12 sheets: 2 each of Strawberry Slush, Daffodil Delight, Pool Party, Cloud Cover, Fresh Freesia, Blackberry Bliss.

#### CELEBRATORY SIPS 12" X 12" (30.5 X 30.5 CM) DESIGNER SERIES PAPER & STICKER SHEET 166645 | \$29.75 AUD | \$35.75 NZD

13 sheets: 2 each of 6 double-sided designs and 1 sticker sheet. Colors: Blackberry Bliss, Cloud Cover, Daffodil Delight, Fresh Freesia, Pool Party, Strawberry Slush.