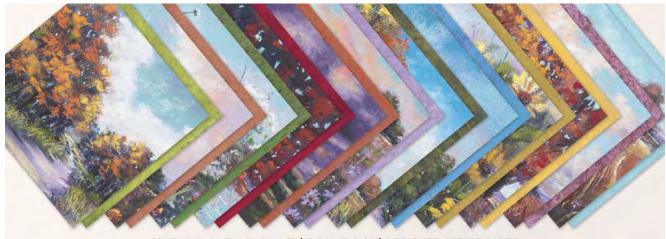

## SPLENDID AUTUMN 6" X 6" (15.2 X 15.2 CM) DESIGNER SERIES PAPER 164173 | $$21.75 \text{ AUD} \mid $26.25 \text{ NZD}$$

48 sheets: 4 each of 12 double-sided designs. Colours: Cajun Craze, Cherry Cobbler, Moody Mauve, Mossy Meadow, Wild Wheat.