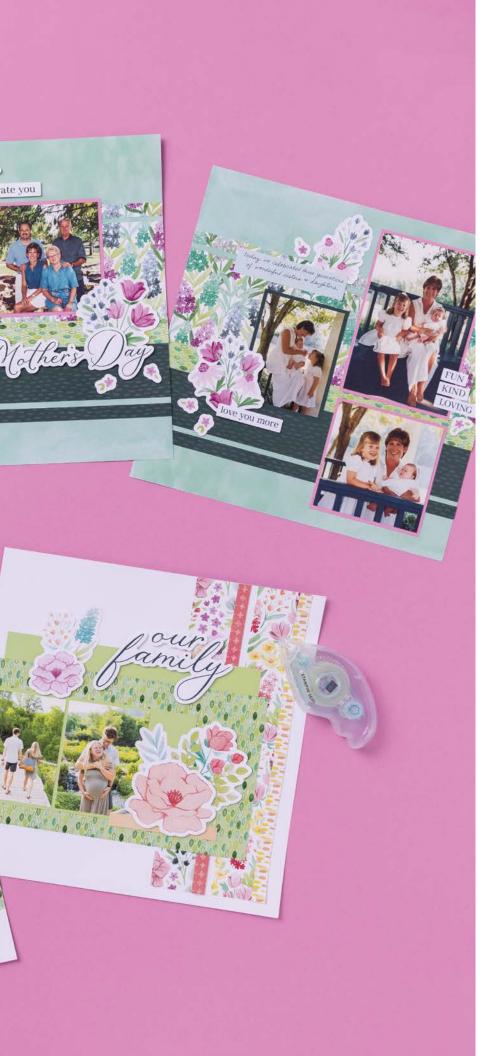

#### Scrapbooking Workshop <u>Kits</u>

P. 13-21

Each kit makes three twopage scrapbook layouts in a cohesive theme.

## Scrapbooking from Scratch

P. 65-79

DIY your scrapbooks with coordinating scrapbooking essentials.

MEMORIES IN BLOOM STAMP SET 166714 | \$35.00 AUD | \$42.00 NZD

8 photopolymer stamps.

These products coordinate with the Florals in Bloom Suite Collection (p. 40).

MEMORIES IN BLOOM 12" X 12" (30.5 X 30.5 CM)
TWO-TONE CARDSTOCK • 166715 | \$21.00 AUD | \$25.25 NZD

12 sheets: 2 each of Timid Tiger, Darling Duckling, Granny Apple Green, Summer Splash, Secret Sea, Petunia Pop.

#### FLORALS IN BLOOM 12" X 12" (30.5 X 30.5 CM) DESIGNER SERIES PAPER & STICKER SHEET 166643 | \$29.75 AUD | \$35.75 NZD

13 sheets: 2 each of 6 double-sided designs and 1 sticker sheet. Colors: Darling Duckling, Petunia Pop, Secret Sea, Strawberry Slush, Summer Splash, Timid Tiger.