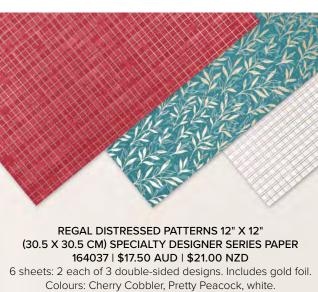

y papers.



Make metallic textures with gold foil and an embossing folder.







Make interactive shaker cards with Window Sheets!





TEXTURED METALLIC 12" X 12" (30.5 X 30.5 CM) SPECIALTY PAPER 163772 | \$15.00 AUD | \$18.00 NZD

3 sheets. 1 each of 3 colours: bright copper, gold, tungsten.



WOOD TEXTURED 12" X 12" (30.5 X 30.5 CM) SPECIALTY PAPER 163770 | \$8.75 AUD | \$10.50 NZD

2 sheets. White.



WINDOW SHEETS 142314 | \$8.75 AUD | \$10.50 NZD

2 sheets. 12" x 12" (30.5 x 30.5 cm).



FLUID 100 WATERCOLOR PAPER 149612 | \$15.75 AUD | \$19.00 NZD

10 sheets.  $5" \times 7"$  (12.7 x 17.8 cm).



GOLD 12" X 12" (30.5 X 30.5 CM) FOIL SHEETS 132622 | \$8.75 AUD | \$10.50 NZD

2 sheets.



SILVER 12" X 12" (30.5 X 30.5 CM) FOIL SHEETS 163387 | \$8.75 AUD | \$10.50 NZD

2 sheets.























## THOUGHTFUL JOURNEY 6" X 6" (15.2 X 15.2 CM) DESIGNER SERIES PAPER 163303 | \$21.75 AUD | \$26.25 NZD

48 sheets: 4 each of 12 double-sided designs. Colours: Lost Lagoon, Misty Moonlight, Mossy Meadow, Petunia Pop, Pretty Peacock, Wild Wheat.



## N BEAUTIFUL GALLERY 6" X 6" (15.2 X 15.2 CM) DESIGNER SERIES PAPER 165196 | \$21.75 AUD | \$26.25 NZD

48 sheets: 4 each of 12 double-sided designs. Colours: Basic Beige, Crumb Cake, Lost Lagoon, Mossy Meadow, Peach Pie, Secret Sea.



## SPLENDID AUTUMN 6" X 6" (15.2 X 15.2 CM) DESIGNER SERIES PAPER 164173 | $$21.75 \text{ AUD} \mid $26.25 \text{ NZD}$$

48 sheets: 4 each of 12 double-sided designs. Colours: Cajun Craze, Cherry Cobbler, Moody Mauve, Mossy Meadow, Wild Wheat.







## N 2024-2026 IN COLOR 6" X 6" (15.2 X 1