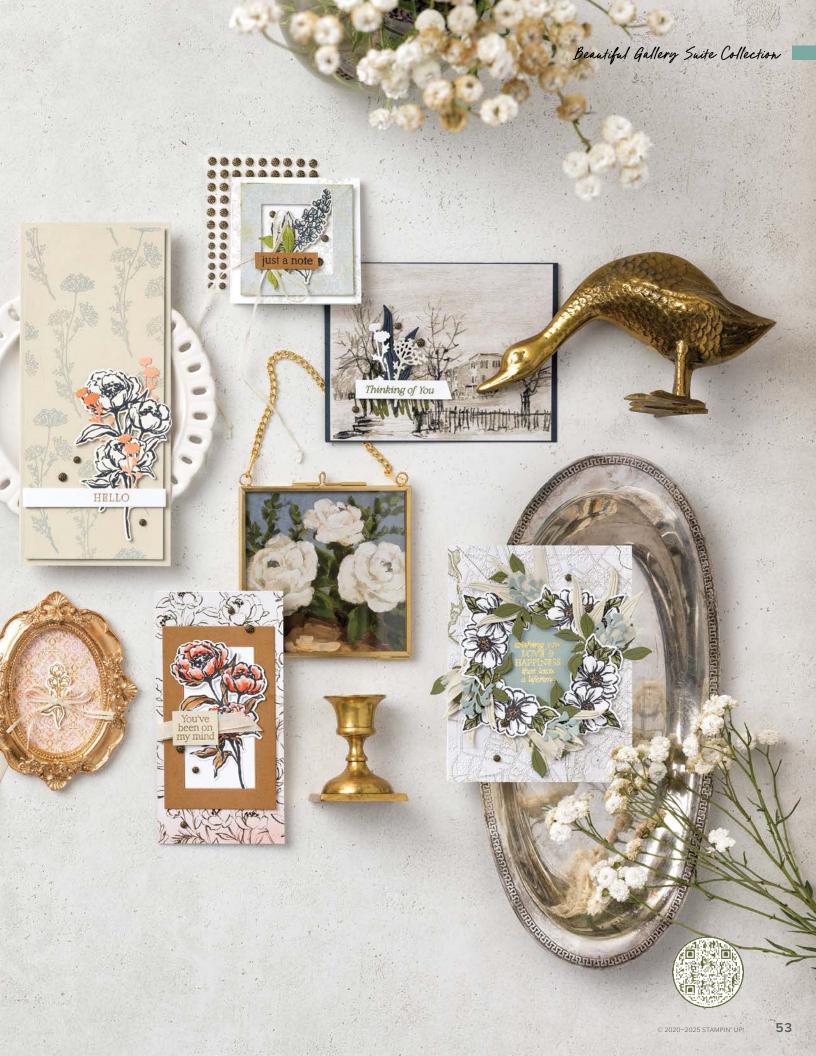

10% | MUNDLED SAVINGS | 3-4. GALLERY BLOOMS BUNDLE | 165213 | \$104.00 AUD | \$124.00 NZD | \$93.50 AUD | \$111.50 NZD • Stamp Set + Dies

**5. DAMASK DESIGNS EMBOSSING FOLDER** 165214 | \$16.75 AUD | \$20.00 NZD • P. 109

**6. PRESSED FLOWER MOTIFS** 165215 | \$15.75 AUD | \$19.00 NZD • P. 124

**7. BASIC BEIGE 3/8" (1 CM) CLASSIC RIBBON** 165216 | \$16.75 AUD | \$20.00 NZD • P. 127

8. BEAUTIFUL GALLERY 6" X 6"
(15.2 X 15.2 CM) DESIGNER SERIES PAPER
165196 | \$21.75 AUD | \$26.25 NZD • P. 119

#### → TO ORDER BUNDLE ITEMS INDIVIDUALLY

1. BEAUTIFUL MOTIFS STAMP SET 165198 | \$32.00 AUD | \$38.00 NZD 10 photopolymer stamps.

2. BEAUTIFUL MOTIFS DIES 165205 | \$58.00 AUD | \$70.00 NZD 5 dies. Largest die: 4-1/16" x 2" (10.3 x 5.1 cm).

3. GALLERY BLOOMS STAMP SET 165211 | \$34.00 AUD | \$40.00 NZD 5 photopolymer stamps.

**4. GALLERY BLOOMS DIES** 165212 | \$70.00 AUD | \$84.00 NZD 13 dies. Largest die: 5-1/4" x 3-5/8" (13.3 x 9.2 cm).