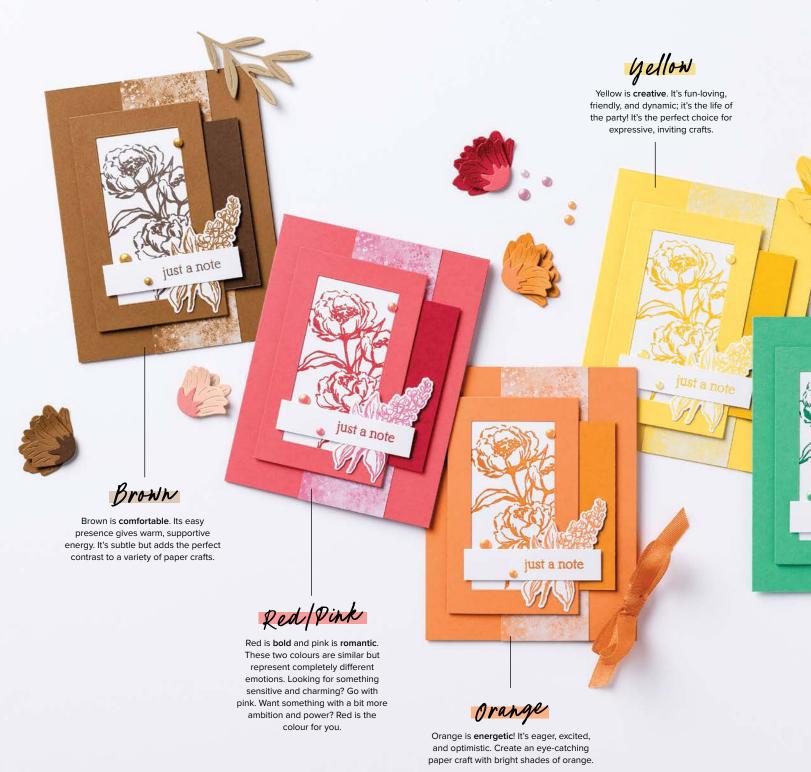

# Colour Personalities

The colours you choose for your paper crafts can evoke a variety of emotions that impact your recipient. We've listed a few of our favourite colours along with the personalities they represent and some associated feelings. What personality will you show off in your projects?

Green is **loyal**. It's fresh, intelligent, and supportive. Create calming paper crafts filled with compassion and honesty.

Green