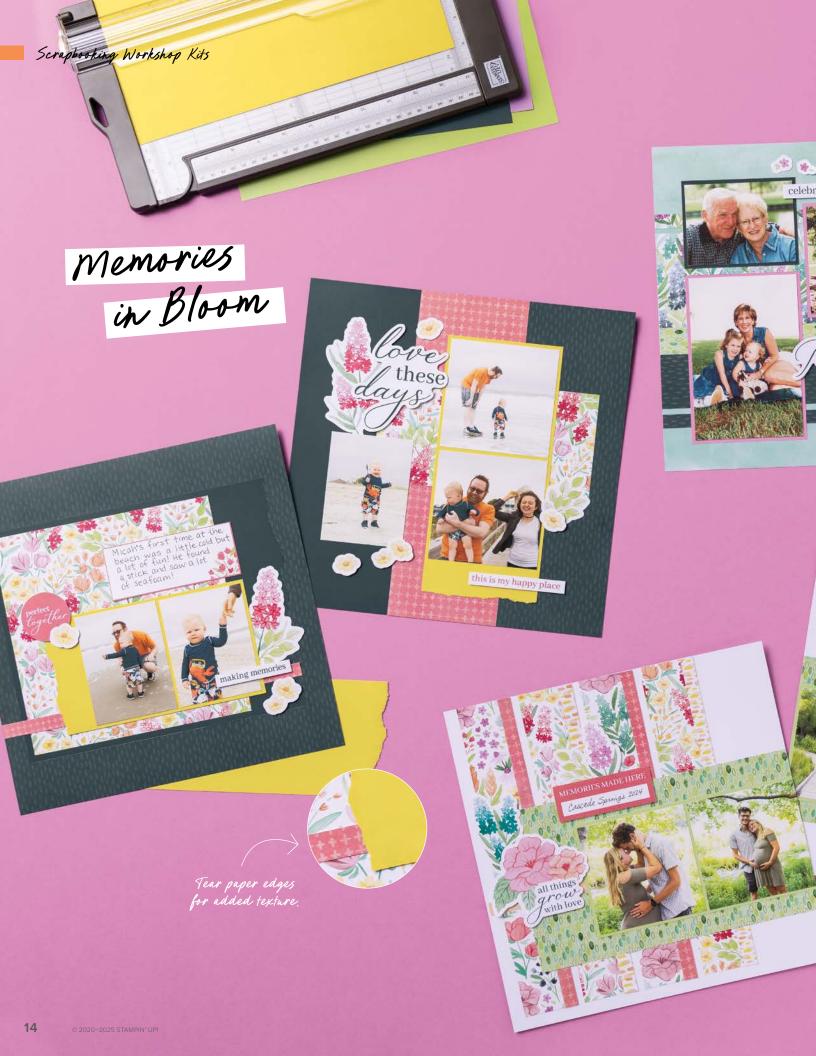

#### Scrapbooking Workshop <u>Kits</u>

P. 13-21

Each kit makes three twopage scrapbook layouts in a cohesive theme.

## Scrapbooking from Scratch

P. 65-79

DIY your scrapbooks with coordinating scrapbooking essentials.

MEMORIES IN BLOOM STAMP SET 166714 | \$35.00 AUD | \$42.00 NZD

8 photopolymer stamps.

These products coordinate with the Florals in Bloom Suite Collection (p. 40).

MEMORIES IN BLOOM 12" X 12" (30.5 X 30.5 CM)
TWO-TONE CARDSTOCK • 166715 | \$21.00 AUD | \$25.25 NZD

12 sheets: 2 each of Timid Tiger, Darling Duckling, Granny Apple Green, Summer Splash, Secret Sea, Petunia Pop.

#### FLORALS IN BLOOM 12" X 12" (30.5 X 30.5 CM) DESIGNER SERIES PAPER & STICKER SHEET 166643 | \$29.75 AUD | \$35.75 NZD

13 sheets: 2 each of 6 double-sided designs and 1 sticker sheet. Colors: Darling Duckling, Petunia Pop, Secret Sea, Strawberry Slush, Summer Splash, Timid Tiger.