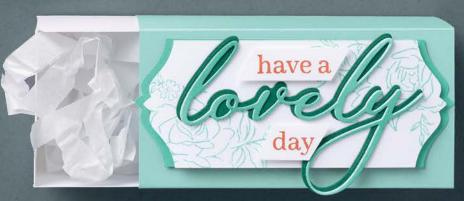

#### Q: WHY DO I NEED A STAMPIN' PIERCE MAT?

A: Do you mean, "Why would I need two Stampin' Pierce Mats?" Because they serve two great purposes. One is to protect your work surface as you pierce paper with the Take Your Pick tool, and the other is to provide the perfect surface to get even pressure and ink coverage when stamping!

#### STAMPIN' PIERCE MAT • 126199 \$8.75 AUD | \$10.50 NZD

6-1/2" x 9-1/2" (16.5 x 24.1 cm).



## Quick. Portable. Full of Possibilities.

You know you can punch a single image, but what else can you do with punches?



Punch again and again to build a background or border.





Or short. Punch each end of the cardstock separately to create an image the size you want.



#### Accentuate the Negative

Use the leftover paper as a frame or peek-through piece.





ELEGANT EDGE TAG TOPPER 161287 \$51.00 AUD | \$61.00 NZD



LABELED WITH LOVE 163569 \$44.00 AUD | \$53.00 NZD



MODERN OVAL 162234 \$44.00 AUD | \$53.00 NZD



№ 1-7/8" (4.8 CM) CIRCLE 165259 \$44.00 AUD | \$53.00 NZD



HAPPY LABELS PICK A PUNCH 160693 \$53.00 AUD | \$63.00 NZD



HEARTFELT HEXAGON 162888 \$44.00 AUD | \$53.00 NZD



TO THE POINT LABEL 164568 \$44.00 AUD | \$53.00 NZD



KEEPING TABS 163538 \$44.00 AUD | \$53.00 NZD



SWEETEST STAR 164097 \$44.00 AUD | \$53.00 NZD

Punched images shown at 100% © 2020–2025 STAMPIN' UP! 105

# Customise & Personalise with Dies

Personalise your project with accents you make with letters, shapes, and fun techniques.



Try a Dip-Dye Look

Add eye-catching colour and a dip-dye look to your letters with ink, water, and Water Painters.