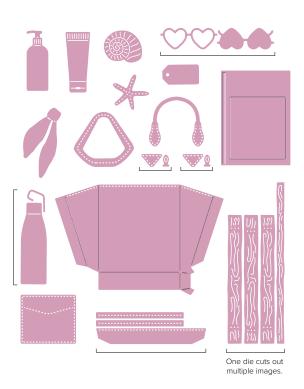

# ABGDEFG HIJKLMN OPQRSTU VWXYZGB CE&! 2 One die cuts out multiple images.

PARTY ALPHABET DIES 165263 | \$173.00 AUD | \$208.00 NZD 36 dies. Largest die: 2-15/16" x 1-11/16" (7.5 x 4.3 cm).

PARTY BANNERS DIES 165264 | \$70.00 AUD | \$84.00 NZD 20 dies. Largest die: 7" x 5-3/8" (17.8 x 13.7 cm).