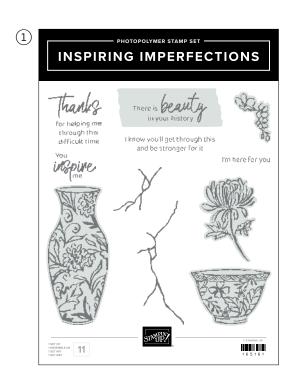

# Kintsugi Inspirations

N SUITE COLLECTION

10% **INSPIRING IMPERFECTIONS BUNDLE** 165167 | \$83.00 AUD | \$99.00 NZD \$74.50 AUD | \$89.00 NZD • Stamp Set + Dies

- **3. JOINED TOGETHER 3D EMBOSSING FOLDER** 165170 | \$17.50 AUD | \$21.00 NZD P. 109
- 4. FLOWER ACCENTS

165171 | \$15.00 AUD | \$18.00 NZD • P. 125

5. KINTSUGI INSPIRATIONS 12" X 12" (30.5 X 30.5 CM) SPECIALTY DESIGNER SERIES PAPER

165159 | \$29.00 AUD | \$35.00 NZD • P. 117

- → TO ORDER BUNDLE ITEMS INDIVIDUALLY
- 1. INSPIRING IMPERFECTIONS STAMP SET 165161 | \$34.00 AUD | \$40.00 NZD 11 photopolymer stamps.
- 2. INSPIRING IMPERFECTIONS DIES 165166 | \$49.00 AUD | \$59.00 NZD 9 dies. Largest die: 2-7/8" x 1-5/16" (7.3 x 3.3 cm).