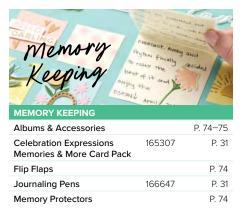

### What's a Flip Flap?

Flip Flaps are a fun twist on sleeves! Stick the self-adhesive strip to a Memory Protector for more photos and journalling, or to make your scrapbook layouts interactive.

Scan this QR code to see Flip Flaps in action.

3" X 3" (7.6 X 7.6 CM) 166514 \$11.50 AUD | \$13.75 NZD 12 sleeves.

3" X 4" (7.6 X 10.2 CM) 166513 \$11.50 AUD | \$13.75 NZD 12 sleeves. 6 each of portrait and landscape.

4" X 4" (10.2 X 10.2 CM) 166512 \$11.50 AUD | \$13.75 NZD 12 sleeves.

**4"** X **6"** (10.2 X 15.2 CM) 166511 \$13.25 AUD | \$15.75 NZD 12 sleeves. 6 each of portrait and landscape.

#### Memory Protectors

12" X 12" (30.5 X 30.5 CM) TOP-LOAD MEMORY PROTECTORS VALUE PACK • 166504 \$53.00 AUD | \$63.00 NZD

25 page protectors. Compatible with D-ring and post albums.

12" X 12" (30.5 X 30.5 CM) STRAP SIDE-LOAD MEMORY PROTECTORS • 166505 \$25.00 AUD | \$30.00 NZD

#### Albums

N 1-1/2" POST 12" X 12" (30.5 X 30.5 CM) ALBUM • 166515 \$75.00 AUD | \$91.00 NZD 1 album. Black.

N D-RING 12" X 12" (30.5 X 30.5 CM) ALBUM • 166516 \$75.00 AUD | \$91.00 NZD 1 album. Black.

### N JOURNALING PENS 166647 | \$17.50 AUD | \$21.00 NZD

3 pens. Black dye-based ink. Smudge-proof, fast-drying, acid-free, and nontoxic. Fine tip: 0.4 mm.

### CELEBRATION EXPRESSIONS MEMORIES & MORE CARD PACK 165307 | \$17.50 AUD | \$21.00 NZD

54 double-sided cards in 3"  $\times$  4" (7.6  $\times$  10.2 cm) and 4"  $\times$  6" (10.2  $\times$  15.2 cm) sizes. Colours: Balmy Blue, Berry Burst, Daffodil Delight, Lemon Lime Twist, Pretty in Pink, Timid Tiger.