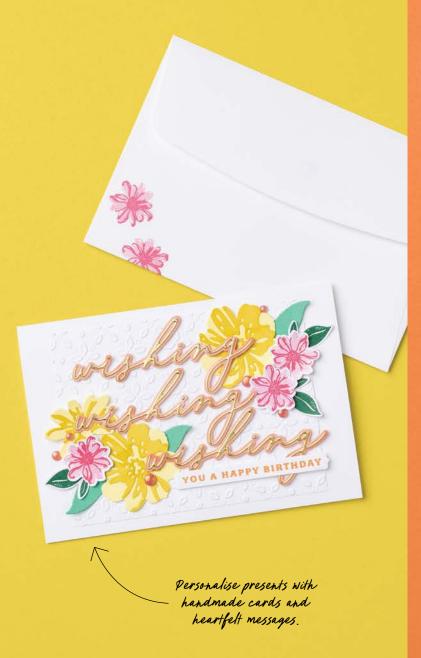

# Gifts Galore

We love adding handmade elements to gifts, like stamping an envelope or adding a bow—it's another way to show how much you care! Get creative with the way you give gifts with these gift ideas.