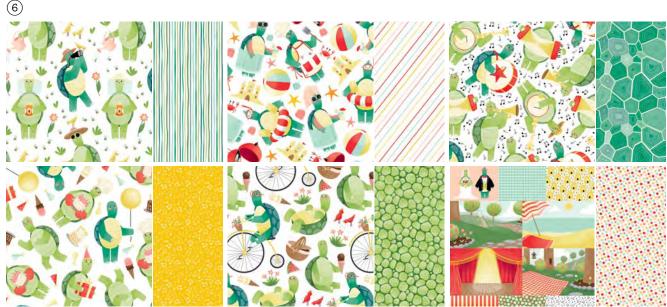

# Turtle-y Cute

N SUITE COLLECTION

165235 | \$141.25 AUD | \$170.00 NZD

10% MUNDLED SAVINGS 1-2. TURTLE-Y AWESOME BUNDLE 165229 | \$84.00 AUD | \$101.00 NZD \$75.50 AUD | \$90.75 NZD • Stamp Set + Dies

#### 6. TURTLE-Y CUTE 12" X 12" (30.5 X 30.5 CM) DESIGNER SERIES PAPER

165221 | \$21.75 AUD | \$26.25 NZD • P. 118

TURTLE-Y SWEET STAMP SET 166711 | \$35.00 AUD | \$42.00 NZD

7 photopolymer stamps.

These products coordinate with the Turtle-y Cute Suite Collection (p. 48).

TURTLE-Y SWEET 12" X 12" (30.5 X 30.5 CM)
TWO-TONE CARDSTOCK • 166712 | \$21.00 AUD | \$25.25 NZD

12 sheets: 2 each of Poppy Parade, Petal Pink, Crushed Curry, Granny Apple Green, Garden Green, Pool Party.

#### TURTLE-Y CUTE 12" X 12" (30.5 X 30.5 CM) DESIGNER SERIES PAPER & STICKER SHEET 166644 | \$29.75 AUD | \$35.75 NZD

13 sheets: 2 each of 6 double-sided designs and 1 sticker sheet. Colors: Crushed Curry, Garden Green, Granny Apple Green, Pool Party, Poppy Parade, Shaded Spruce.