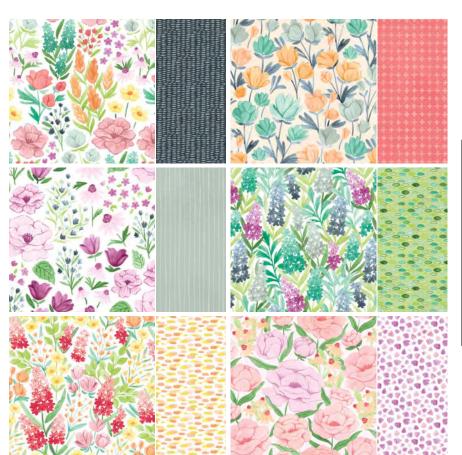

#### FLORALS IN BLOOM 12" X 12" (30.5 X 30.5 CM) DESIGNER SERIES PAPER & STICKER SHEET 166643 | \$29.75 AUD | \$35.75 NZD

13 sheets: 2 each of 6 double-sided designs and 1 sticker sheet. Colors: Darling Duckling, Petunia Pop, Secret Sea, Strawberry Slush, Summer Splash, Timid Tiger.