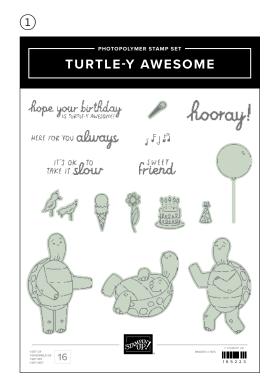

# Turtle-y Cute

N SUITE COLLECTION

165235 | \$141.25 AUD | \$170.00 NZD

10% MUNDLED SAVINGS 1-2. TURTLE-Y AWESOME BUNDLE 165229 | \$84.00 AUD | \$101.00 NZD \$75.50 AUD | \$90.75 NZD • Stamp Set + Dies

#### → TO ORDER BUNDLE ITEMS INDIVIDUALLY

1. TURTLE-Y AWESOME STAMP SET 165223 | \$35.00 AUD | \$42.00 NZD 16 photopolymer stamps.

#### 2. TURTLE-Y AWESOME DIES

165228 | \$49.00 AUD | \$59.00 NZD 19 dies. Largest die: 1-7/8" x 2-7/8" (4.8 x 7.3 cm).

10% MUNICLED SAVINGS 1-2. BEAUTIFUL MOTIFS BUNDLE 165206 | \$90.00 AUD | \$108.00 NZD \$81.00 AUD | \$97.00 NZD • Stamp Set + Dies