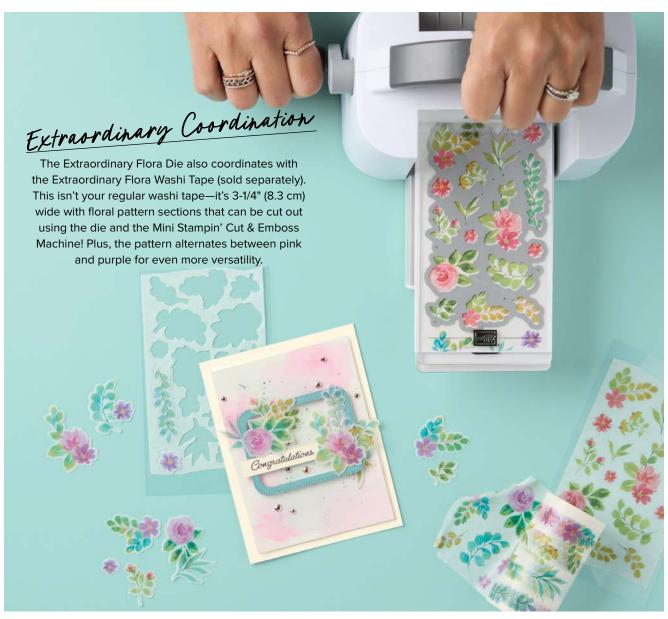

TINY BEE TRINKETS 164714 \$15.75 AUD | \$19.00 NZD 40 loose pieces. 6.4 mm. Gold.

N EXTRAORDINARY FLORA WASHI TAPE 165269 \$27.00 AUD | \$32.00 NZD Width: 3-1/4" (8.3 cm). Length: 10 yards (9.1 m).