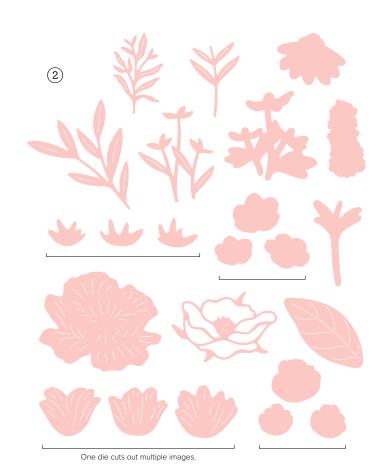

#### → TO ORDER BUNDLE ITEMS INDIVIDUALLY

1. PRETTY FLORALS STAMP SET 165177 | \$34.00 AUD | \$40.00 NZD 10 photopolymer stamps.

2. PRETTY FLORALS DIES 165178 | \$65.00 AUD | \$78.00 NZD 15 dies. Largest die: 2-1/8" x 2-3/16" (5.4 x 5.6 cm).