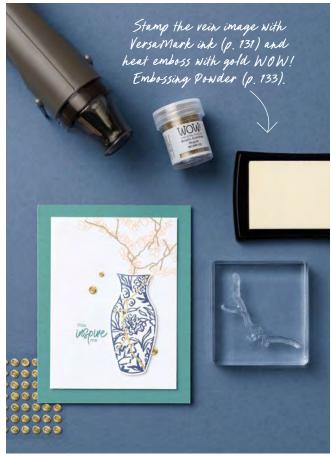

gold Wow! Embossing Powder to make it shine!

PAPER SNIPS SCISSORS

103579 | \$21.00 AUD | \$25.25 NZD (P. 103)

VERSAMARK PAD

102283 | \$16.75 AUD | \$20.00 NZD (P. 131)

METALLICS WOW! EMBOSSING POWDER

165678 | \$37.00 AUD | \$45.00 NZD (P. 133)

HEAT TOOL • 129056 | \$56.00 AUD | \$68.00 NZD (P. 102)