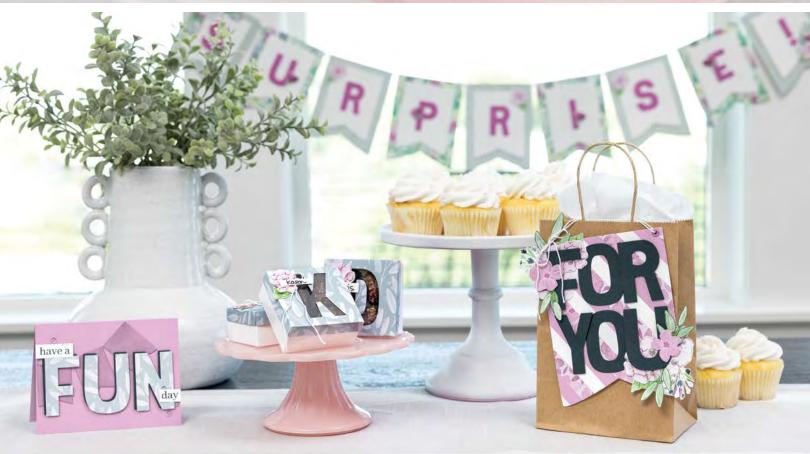

# Find your Reason to Craft

Use this list as a reminder of *why* we craft—the people!—while gathering ideas on *what* to craft. Share your crafts with the people you love to let them know you care.

- A sympathy card for someone in need
- DIY wrapping paper and tags for gifts
- A giant stash of thank-you cards to have on hand
- Table setting pieces for special dinners
- Goodie bags for unique party favours
- Mini scrapbooks of an event to share
- Invitations to celebrate a birthday
- Gift card holders to thank ALL the teachers

# Gifts Galore

We love adding handmade elements to gifts, like stamping an envelope or adding a bow—it's another way to show how much you care! Get creative with the way you give gifts with these gift ideas.