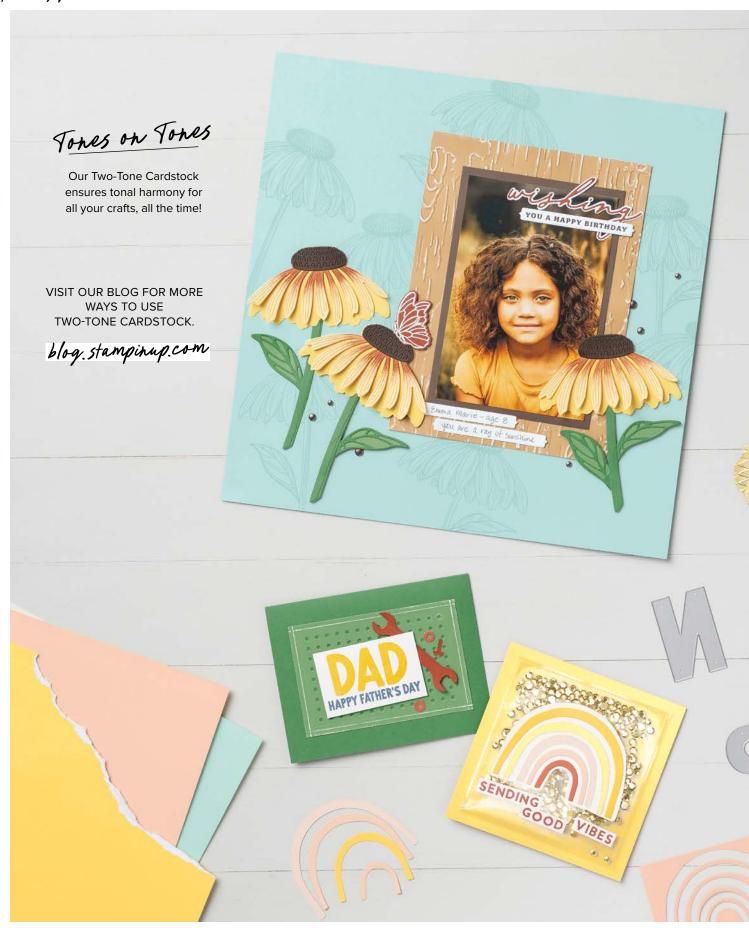

One side has a dark shade, and the other side has a light shade of the same colour!

Versatile

The single colours and 12"  $\times$  12" (30.5  $\times$  30.5 cm) size makes it great for both card making and scrapbooking.